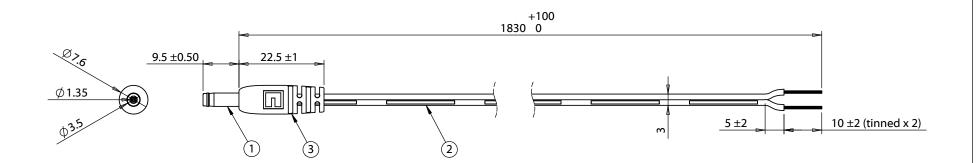

| ITEM NO. | PART NUMBER | DESCRIPTION                                                                              | QTY. | COMPONENT NOTES |
|----------|-------------|------------------------------------------------------------------------------------------|------|-----------------|
| 1        | 50-00315    | Connector, dc plug, 3.5x1.35xL20mm, brass, nickel plated, molding type, white insulators | 1    |                 |
| 2        | 30-00405    | Wire, 2C TS, 24 AWG, UL2468, 300V, 80C, 3.0 mm, VW-1, PVC, 87A, white                    | 1    |                 |
| 3        | 24-00002    | Overmold, PVC, white                                                                     | 1    |                 |

**Notes:** Cables individually tied and bundled in groups of 10

Functionally equivalent components may be substituted

4 A, 12 Vdc

| Wiring Diagram |                   |  |  |  |  |  |
|----------------|-------------------|--|--|--|--|--|
| 50-00315       | wire color        |  |  |  |  |  |
| center         | white with stripe |  |  |  |  |  |
| sleeve         | white             |  |  |  |  |  |

| Revision: | Date:      | Description:    | Prepared: 2016.05.18                                                                                                                                                                                                                                                                                                                                                                                                                                                                                                                                                                                                                                                                                                                                                                                                                                                                                                                                                                                                                                                                                                                                                                                                                                                                                                                                                                                                                                                                                                                                                                                                                                                                                                                                                                                                                                                                                                                                                                                                                                                                                                          | Notes:                                                                                            |               |                                                                             |                  |          |              |  |
|-----------|------------|-----------------|-------------------------------------------------------------------------------------------------------------------------------------------------------------------------------------------------------------------------------------------------------------------------------------------------------------------------------------------------------------------------------------------------------------------------------------------------------------------------------------------------------------------------------------------------------------------------------------------------------------------------------------------------------------------------------------------------------------------------------------------------------------------------------------------------------------------------------------------------------------------------------------------------------------------------------------------------------------------------------------------------------------------------------------------------------------------------------------------------------------------------------------------------------------------------------------------------------------------------------------------------------------------------------------------------------------------------------------------------------------------------------------------------------------------------------------------------------------------------------------------------------------------------------------------------------------------------------------------------------------------------------------------------------------------------------------------------------------------------------------------------------------------------------------------------------------------------------------------------------------------------------------------------------------------------------------------------------------------------------------------------------------------------------------------------------------------------------------------------------------------------------|---------------------------------------------------------------------------------------------------|---------------|-----------------------------------------------------------------------------|------------------|----------|--------------|--|
| Α         | 10/31/2014 | Initial release | GL 15:31:01<br>-07'00'                                                                                                                                                                                                                                                                                                                                                                                                                                                                                                                                                                                                                                                                                                                                                                                                                                                                                                                                                                                                                                                                                                                                                                                                                                                                                                                                                                                                                                                                                                                                                                                                                                                                                                                                                                                                                                                                                                                                                                                                                                                                                                        | RoHS and REACH compliant                                                                          |               |                                                                             | Fľ               | NSII ITY |              |  |
|           |            |                 | Verified:  LA    Control of primarity to the Control of primarity to the Control of the Control | Function test: no open, no shor intermittent                                                      | t circuit, no | tel 1.541.323.3228 800 877.670.7118<br>fax 1.541.323.4202 web tensility.com |                  |          |              |  |
|           |            |                 | Dimensions are in                                                                                                                                                                                                                                                                                                                                                                                                                                                                                                                                                                                                                                                                                                                                                                                                                                                                                                                                                                                                                                                                                                                                                                                                                                                                                                                                                                                                                                                                                                                                                                                                                                                                                                                                                                                                                                                                                                                                                                                                                                                                                                             |                                                                                                   |               | iux 1.541.525.4202 web terisinty.com                                        |                  |          |              |  |
|           |            |                 | millimeters.                                                                                                                                                                                                                                                                                                                                                                                                                                                                                                                                                                                                                                                                                                                                                                                                                                                                                                                                                                                                                                                                                                                                                                                                                                                                                                                                                                                                                                                                                                                                                                                                                                                                                                                                                                                                                                                                                                                                                                                                                                                                                                                  | Description:                                                                                      |               | Size:                                                                       | re: Part number: |          |              |  |
|           |            |                 | Tolerances: X: ± 0.5 mm                                                                                                                                                                                                                                                                                                                                                                                                                                                                                                                                                                                                                                                                                                                                                                                                                                                                                                                                                                                                                                                                                                                                                                                                                                                                                                                                                                                                                                                                                                                                                                                                                                                                                                                                                                                                                                                                                                                                                                                                                                                                                                       | Cable, 1830 mm, 3.5x1.35x9.5 mm 50-00315 dc plug to stripped tinned, 24 AWG, 30-00405 wire, white |               | Α                                                                           | 10-01249         |          |              |  |
|           |            |                 | X.X: ± 0.3 mm<br>X.XX: ± 0.05 mm                                                                                                                                                                                                                                                                                                                                                                                                                                                                                                                                                                                                                                                                                                                                                                                                                                                                                                                                                                                                                                                                                                                                                                                                                                                                                                                                                                                                                                                                                                                                                                                                                                                                                                                                                                                                                                                                                                                                                                                                                                                                                              |                                                                                                   |               | Scale: 1:2                                                                  |                  |          | Sheet 1 of 1 |  |
|           |            | 5               | 4                                                                                                                                                                                                                                                                                                                                                                                                                                                                                                                                                                                                                                                                                                                                                                                                                                                                                                                                                                                                                                                                                                                                                                                                                                                                                                                                                                                                                                                                                                                                                                                                                                                                                                                                                                                                                                                                                                                                                                                                                                                                                                                             | 3                                                                                                 | 2             |                                                                             |                  |          | 1            |  |