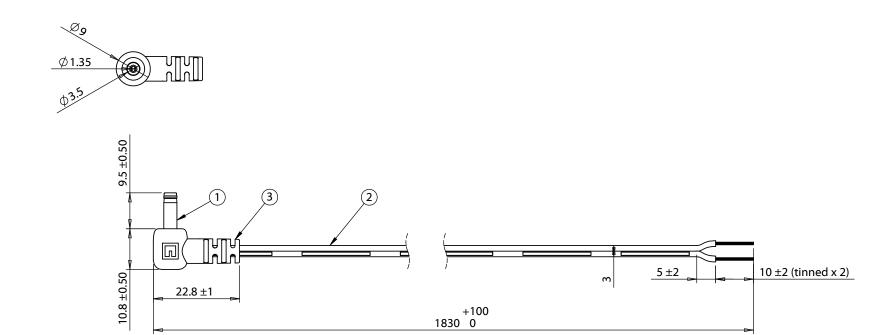

| ITEM NO. | PART NUMBER | DESCRIPTION                                                                           | QTY. | COMPONENT NOTES |
|----------|-------------|---------------------------------------------------------------------------------------|------|-----------------|
| 1        | 50-00445    | Connector, dc plug, 3.5x1.35x17.5 mm, molding style, spring contacts, white insulator | 1    |                 |
| 2        | 30-00405    | Wire, 2C TS, 24 AWG, UL2468, 300V, 80C, 3.0 mm, VW-1, PVC, 87A, white                 | 1    |                 |
| 3        | 24-00009    | Overmold, PVC, white                                                                  | 1    |                 |

**Notes:** Cables individually tied and bundled in groups of 10

Functionally equivalent components may be substituted

4 A, 12 Vdc

| Wiring Diagram |                   |  |  |  |  |  |
|----------------|-------------------|--|--|--|--|--|
| 50-00445       | wire color        |  |  |  |  |  |
| center         | white with stripe |  |  |  |  |  |
| sleeve         | white             |  |  |  |  |  |

| Revision: | Date:     | Description:    | Prepared:                                                                                                                                                                                                                                                                                                                                                                                                                                                                                                                                                                                                                                                                                                                                                                                                                                                                                                                                                                                                                                                                                                                                                                                                                                                                                                                                                                                                                                                                                                                                                                                                                                                                                                                                                                                                                                                                                                                                                                                                                                                                                                                      | 2016 06 15                                                 |                                                                             | TENSII ITY |                    |           |              |  |  |
|-----------|-----------|-----------------|--------------------------------------------------------------------------------------------------------------------------------------------------------------------------------------------------------------------------------------------------------------------------------------------------------------------------------------------------------------------------------------------------------------------------------------------------------------------------------------------------------------------------------------------------------------------------------------------------------------------------------------------------------------------------------------------------------------------------------------------------------------------------------------------------------------------------------------------------------------------------------------------------------------------------------------------------------------------------------------------------------------------------------------------------------------------------------------------------------------------------------------------------------------------------------------------------------------------------------------------------------------------------------------------------------------------------------------------------------------------------------------------------------------------------------------------------------------------------------------------------------------------------------------------------------------------------------------------------------------------------------------------------------------------------------------------------------------------------------------------------------------------------------------------------------------------------------------------------------------------------------------------------------------------------------------------------------------------------------------------------------------------------------------------------------------------------------------------------------------------------------|------------------------------------------------------------|-----------------------------------------------------------------------------|------------|--------------------|-----------|--------------|--|--|
| Α         | 11/4/2014 | Initial release |                                                                                                                                                                                                                                                                                                                                                                                                                                                                                                                                                                                                                                                                                                                                                                                                                                                                                                                                                                                                                                                                                                                                                                                                                                                                                                                                                                                                                                                                                                                                                                                                                                                                                                                                                                                                                                                                                                                                                                                                                                                                                                                                |                                                            |                                                                             |            |                    |           |              |  |  |
|           |           |                 | Verified:  LA  Digash govely I.A. Discuss, colorable parts, property in the 2004 Acceptable parts and parts and property in the 2004 Acceptable parts and property in | Function test: no open, no shor intermittent               | tel 1.541.323.3228 800 877.670.7118<br>fax 1.541.323.4202 web tensility.com |            |                    |           |              |  |  |
|           |           |                 | Dimensions are in                                                                                                                                                                                                                                                                                                                                                                                                                                                                                                                                                                                                                                                                                                                                                                                                                                                                                                                                                                                                                                                                                                                                                                                                                                                                                                                                                                                                                                                                                                                                                                                                                                                                                                                                                                                                                                                                                                                                                                                                                                                                                                              | in                                                         |                                                                             |            | Size: Part number: |           |              |  |  |
|           |           |                 | millimeters. Tolerances:                                                                                                                                                                                                                                                                                                                                                                                                                                                                                                                                                                                                                                                                                                                                                                                                                                                                                                                                                                                                                                                                                                                                                                                                                                                                                                                                                                                                                                                                                                                                                                                                                                                                                                                                                                                                                                                                                                                                                                                                                                                                                                       | Description:  Cable, 1830 mm, 3.5x1.35x9.5 mm 90° 50-00445 |                                                                             |            | Part nu            | t number: |              |  |  |
|           |           |                 | X: ± 0.5 mm                                                                                                                                                                                                                                                                                                                                                                                                                                                                                                                                                                                                                                                                                                                                                                                                                                                                                                                                                                                                                                                                                                                                                                                                                                                                                                                                                                                                                                                                                                                                                                                                                                                                                                                                                                                                                                                                                                                                                                                                                                                                                                                    |                                                            |                                                                             |            | 10-01              | -01251    |              |  |  |
|           |           |                 | X.X: ± 0.3 mm<br>X.XX: ± 0.05 mm                                                                                                                                                                                                                                                                                                                                                                                                                                                                                                                                                                                                                                                                                                                                                                                                                                                                                                                                                                                                                                                                                                                                                                                                                                                                                                                                                                                                                                                                                                                                                                                                                                                                                                                                                                                                                                                                                                                                                                                                                                                                                               | plug to stripped tinned, 24 AWG, 30-00405 wire, white      |                                                                             | Scale:     | 1:2                |           | Sheet 1 of 1 |  |  |
|           | 5 4       |                 | 4                                                                                                                                                                                                                                                                                                                                                                                                                                                                                                                                                                                                                                                                                                                                                                                                                                                                                                                                                                                                                                                                                                                                                                                                                                                                                                                                                                                                                                                                                                                                                                                                                                                                                                                                                                                                                                                                                                                                                                                                                                                                                                                              | 3                                                          | 2                                                                           |            |                    |           | 1            |  |  |