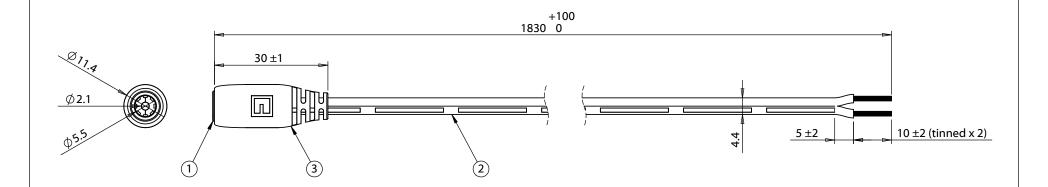

| ITEM NO. | PART NUMBER | DESCRIPTION                                                           | QTY. | COMPONENT NOTES |
|----------|-------------|-----------------------------------------------------------------------|------|-----------------|
| 1        | 50-00025    | Connector, dc jack, 5.5x2.1xL17.4 mm, molding style                   | 1    |                 |
| 2        | 30-00396    | Wire, 2C TS, 18 AWG, UL2468, 300V, 80C, 4.4 mm, VW-1, PVC, 87A, white | 1    |                 |
| 3        | 24-00004    | Overmold, PVC, white                                                  | 1    |                 |

**Notes:** Cables individually tied and bundled in groups of 10

Functionally equivalent components may be substituted

7 A, 12 Vdc

| Wiring Diagram |                   |  |  |  |  |  |
|----------------|-------------------|--|--|--|--|--|
| 50-00025       | wire color        |  |  |  |  |  |
| center         | white with stripe |  |  |  |  |  |
| sleeve         | white             |  |  |  |  |  |

| Revision: | Date:      | Description:    | Prepared:                                                                                                                                                                                                                                                                                                                                                                                                                                                                                                                                                                                                                                                                                                                                                                                                                                                                                                                                                                                                                                                                                                                                                                                                                                                                                                                                                                                                                                                                                                                                                                                                                                                                                                                                                                                                                                                                                                                                                                                                                                                                                                                     | Notes:                                                                                       |       |                                                                             |         |              |  |
|-----------|------------|-----------------|-------------------------------------------------------------------------------------------------------------------------------------------------------------------------------------------------------------------------------------------------------------------------------------------------------------------------------------------------------------------------------------------------------------------------------------------------------------------------------------------------------------------------------------------------------------------------------------------------------------------------------------------------------------------------------------------------------------------------------------------------------------------------------------------------------------------------------------------------------------------------------------------------------------------------------------------------------------------------------------------------------------------------------------------------------------------------------------------------------------------------------------------------------------------------------------------------------------------------------------------------------------------------------------------------------------------------------------------------------------------------------------------------------------------------------------------------------------------------------------------------------------------------------------------------------------------------------------------------------------------------------------------------------------------------------------------------------------------------------------------------------------------------------------------------------------------------------------------------------------------------------------------------------------------------------------------------------------------------------------------------------------------------------------------------------------------------------------------------------------------------------|----------------------------------------------------------------------------------------------|-------|-----------------------------------------------------------------------------|---------|--------------|--|
| Α         | 12/21/2015 | Initial release | GL 2016.05.18<br>15:56:24-07'00'                                                                                                                                                                                                                                                                                                                                                                                                                                                                                                                                                                                                                                                                                                                                                                                                                                                                                                                                                                                                                                                                                                                                                                                                                                                                                                                                                                                                                                                                                                                                                                                                                                                                                                                                                                                                                                                                                                                                                                                                                                                                                              | RoHS and REACH compliant                                                                     |       | TENSILITY                                                                   |         |              |  |
|           |            |                 | Verified:  LA  Coloraty agend by LA Coloraty agend by LA Coloraty agend by LA Coloraty agend by LA Coloraty agend by LA Coloraty agend by LA Coloraty agend by LA Coloraty agend by LA Coloraty agend by LA Coloraty agend by LA Coloraty agend by LA Coloraty agend by LA Coloraty agend by LA Coloraty agend by LA Coloraty agend by LA Coloraty agend by LA Coloraty agend by LA Coloraty agend by LA Coloraty agend by LA Coloraty agend by LA Coloraty agend by LA Coloraty agend by LA Coloraty agend by LA Coloraty agend by LA Coloraty agend by LA Coloraty agend by LA Coloraty agend by LA Coloraty agend by LA Coloraty agend by LA Coloraty agend by LA Coloraty agend by LA Coloraty agend by LA Coloraty agend by LA Coloraty agend by LA Coloraty agend by LA Coloraty agend by LA Coloraty agend by LA Coloraty agend by LA Coloraty agend by LA Coloraty agend by LA Coloraty agend by LA Coloraty agend by LA Coloraty agend by LA Coloraty agend by LA Coloraty agend by LA Coloraty agend by LA Coloraty agend by LA Coloraty agend by LA Coloraty agend by LA Coloraty agend by LA Coloraty agend by LA Coloraty agend by LA Coloraty agend by LA Coloraty agend by LA Coloraty agend by LA Coloraty agend by LA Coloraty agend by LA Coloraty agend by LA Coloraty agend by LA Coloraty agend by LA Coloraty agend by LA Coloraty agend by LA Coloraty agend by LA Coloraty agend by LA Coloraty agend by LA Coloraty agend by LA Coloraty agend by LA Coloraty agend by LA Coloraty agend by LA Coloraty agend by LA Coloraty agend by LA Coloraty agend by LA Coloraty agend by LA Coloraty agend by LA Coloraty agend by LA Coloraty agend by LA Coloraty agend by LA Coloraty agend by LA Coloraty agend by LA Coloraty agend by LA Coloraty agend by LA Coloraty agend by LA Coloraty agend by LA Coloraty agend by LA Coloraty agend by LA Coloraty agend by LA Coloraty agend by LA Coloraty agend by LA Coloraty agend by LA Coloraty agend by LA Coloraty agend by LA Coloraty agend by LA Coloraty agend by LA Coloraty agend by LA Coloraty agend by LA Coloraty agend by LA Coloraty agend | Function test: no open, no short circuit, no intermittent                                    | te    | tel 1.541.323.3228 800 877.670.7118<br>fax 1.541.323.4202 web tensility.com |         |              |  |
|           |            |                 | millimeters.                                                                                                                                                                                                                                                                                                                                                                                                                                                                                                                                                                                                                                                                                                                                                                                                                                                                                                                                                                                                                                                                                                                                                                                                                                                                                                                                                                                                                                                                                                                                                                                                                                                                                                                                                                                                                                                                                                                                                                                                                                                                                                                  | Description:                                                                                 | Size: |                                                                             |         |              |  |
|           |            |                 | Tolerances: X: ± 0.5 mm                                                                                                                                                                                                                                                                                                                                                                                                                                                                                                                                                                                                                                                                                                                                                                                                                                                                                                                                                                                                                                                                                                                                                                                                                                                                                                                                                                                                                                                                                                                                                                                                                                                                                                                                                                                                                                                                                                                                                                                                                                                                                                       | Cable, 1830 mm, 5.5x2.1 mm 50-00025 dc jack to stripped tinned, 18 AWG, 30-00396 wire, white |       | 10-01                                                                       | 0-01262 |              |  |
|           |            |                 | X.X: ± 0.3 mm<br>X.XX: ± 0.05 mm                                                                                                                                                                                                                                                                                                                                                                                                                                                                                                                                                                                                                                                                                                                                                                                                                                                                                                                                                                                                                                                                                                                                                                                                                                                                                                                                                                                                                                                                                                                                                                                                                                                                                                                                                                                                                                                                                                                                                                                                                                                                                              |                                                                                              |       | : 1:2                                                                       |         | Sheet 1 of 1 |  |
|           |            | 5               | 4                                                                                                                                                                                                                                                                                                                                                                                                                                                                                                                                                                                                                                                                                                                                                                                                                                                                                                                                                                                                                                                                                                                                                                                                                                                                                                                                                                                                                                                                                                                                                                                                                                                                                                                                                                                                                                                                                                                                                                                                                                                                                                                             | 3 2                                                                                          |       |                                                                             |         | 1            |  |