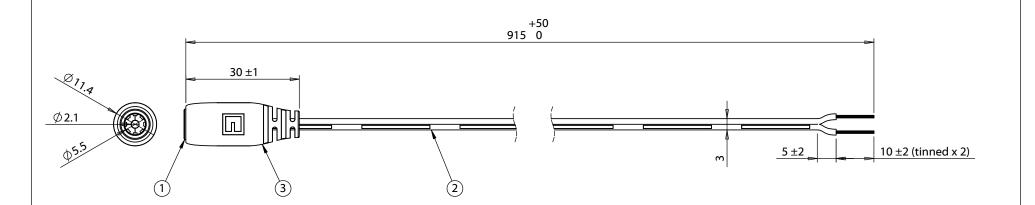

| ITEM NO. | PART NUMBER | DESCRIPTION                                                           | QTY. | COMPONENT NOTES |
|----------|-------------|-----------------------------------------------------------------------|------|-----------------|
| 1        | 50-00025    | Connector, dc jack, 5.5x2.1xL17.4 mm, molding style                   | 1    |                 |
| 2        | 30-00405    | Wire, 2C TS, 24 AWG, UL2468, 300V, 80C, 3.0 mm, VW-1, PVC, 87A, white | 1    |                 |
| 3        | 24-00004    | Overmold, PVC, white                                                  | 1    |                 |

**Notes:** Cables individually tied and bundled in groups of 10

Functionally equivalent components may be substituted

4 A, 12 Vdc

| Wiring Diagram |                   |  |  |  |  |
|----------------|-------------------|--|--|--|--|
| 50-00025       | wire color        |  |  |  |  |
| center         | white with stripe |  |  |  |  |
| sleeve         | white             |  |  |  |  |

| Revision: | Date:      | Description:    | Prepared:                                                                                                                                                                                                                                                                                                                                                                                                                                                                                                                                                                                                                                                                                                                                                                                                                                                                                                                                                                                                                                                                                                                                                                                                                                                                                                                                                                                                                                                                                                                                                                                                                                                                                                                                                                                                                                                                                                                                                                                                                                                                                                                      | Notes:                                                        |                               |                                                                             |           |              |  |
|-----------|------------|-----------------|--------------------------------------------------------------------------------------------------------------------------------------------------------------------------------------------------------------------------------------------------------------------------------------------------------------------------------------------------------------------------------------------------------------------------------------------------------------------------------------------------------------------------------------------------------------------------------------------------------------------------------------------------------------------------------------------------------------------------------------------------------------------------------------------------------------------------------------------------------------------------------------------------------------------------------------------------------------------------------------------------------------------------------------------------------------------------------------------------------------------------------------------------------------------------------------------------------------------------------------------------------------------------------------------------------------------------------------------------------------------------------------------------------------------------------------------------------------------------------------------------------------------------------------------------------------------------------------------------------------------------------------------------------------------------------------------------------------------------------------------------------------------------------------------------------------------------------------------------------------------------------------------------------------------------------------------------------------------------------------------------------------------------------------------------------------------------------------------------------------------------------|---------------------------------------------------------------|-------------------------------|-----------------------------------------------------------------------------|-----------|--------------|--|
| Α         | 12/22/2015 | Initial release | GL 2016.05.19<br>09:02:39 -07'00'                                                                                                                                                                                                                                                                                                                                                                                                                                                                                                                                                                                                                                                                                                                                                                                                                                                                                                                                                                                                                                                                                                                                                                                                                                                                                                                                                                                                                                                                                                                                                                                                                                                                                                                                                                                                                                                                                                                                                                                                                                                                                              | RoHS and REACH compliant                                      | l compliant                   |                                                                             | TENSILITY |              |  |
|           |            |                 | Verified:  LA    Digitally injured by LA   Digitally injured by LA   Digitally injured by LA   Digitally injured by LA   Digitally injured by LA   Digitally injured by LA   Digitally injured by LA   Digitally injured by LA   Digitally injured by LA   Digitally injured by LA   Digitally injured by LA   Digitally injured by LA   Digitally injured by LA   Digitally injured by LA   Digitally injured by LA   Digitally injured by LA   Digitally injured by LA   Digitally injured by LA   Digitally injured by LA   Digitally injured by LA   Digitally injured by LA   Digitally injured by LA   Digitally injured by LA   Digitally injured by LA   Digitally injured by LA   Digitally injured by LA   Digitally injured by LA   Digitally injured by LA   Digitally injured by LA   Digitally injured by LA   Digitally injured by LA   Digitally injured by LA   Digitally injured by LA   Digitally injured by LA   Digitally injured by LA   Digitally injured by LA   Digitally injured by LA   Digitally injured by LA   Digitally injured by LA   Digitally injured by LA   Digitally injured by LA   Digitally injured by LA   Digitally injured by LA   Digitally injured by LA   Digitally injured by LA   Digitally injured by LA   Digitally injured by LA   Digitally injured by LA   Digitally injured by LA   Digitally injured by LA   Digitally injured by LA   Digitally injured by LA   Digitally injured by LA   Digitally injured by LA   Digitally injured by LA   Digitally injured by LA   Digitally injured by LA   Digitally injured by LA   Digitally injured by LA   Digitally injured by LA   Digitally injured by LA   Digitally injured by LA   Digitally injured by LA   Digitally injured by LA   Digitally injured by LA   Digitally injured by LA   Digitally injured by LA   Digitally injured by LA   Digitally injured by LA   Digitally injured by LA   Digitally injured by LA   Digitally injured by LA   Digitally injured by LA   Digitally injured by LA   Digitally injured by LA   Digitally injured by LA   Digitally injured by LA   Digitally injured by LA   D | Function test: no open, no short circuit, no intermittent     | te                            | tel 1.541.323.3228 800 877.670.7118<br>fax 1.541.323.4202 web tensility.com |           |              |  |
|           |            |                 | millimeters. Tolerances: X: ± 0.5 mm                                                                                                                                                                                                                                                                                                                                                                                                                                                                                                                                                                                                                                                                                                                                                                                                                                                                                                                                                                                                                                                                                                                                                                                                                                                                                                                                                                                                                                                                                                                                                                                                                                                                                                                                                                                                                                                                                                                                                                                                                                                                                           | Description:<br>Cable, 915 mm, 5.5x2.1 mm 50-00025 dc jack to | Size: Part number: A 10-01267 |                                                                             |           |              |  |
|           |            |                 | X.X: ± 0.3 mm<br>X.XX: ± 0.05 mm                                                                                                                                                                                                                                                                                                                                                                                                                                                                                                                                                                                                                                                                                                                                                                                                                                                                                                                                                                                                                                                                                                                                                                                                                                                                                                                                                                                                                                                                                                                                                                                                                                                                                                                                                                                                                                                                                                                                                                                                                                                                                               | stripped tinned, 24 AWG, 30-00405 wire, white                 |                               | : 1:2                                                                       |           | Sheet 1 of 1 |  |
|           | •          | 5               | 4                                                                                                                                                                                                                                                                                                                                                                                                                                                                                                                                                                                                                                                                                                                                                                                                                                                                                                                                                                                                                                                                                                                                                                                                                                                                                                                                                                                                                                                                                                                                                                                                                                                                                                                                                                                                                                                                                                                                                                                                                                                                                                                              | 3 2                                                           |                               |                                                                             |           | 1            |  |