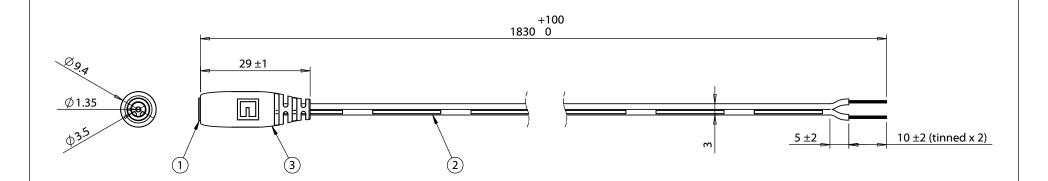

| ITEM NO. | PART NUMBER | DESCRIPTION                                                           | QTY. | COMPONENT NOTES |
|----------|-------------|-----------------------------------------------------------------------|------|-----------------|
| 1        | 50-00057    | Connector, dc jack, 3.5x1.35xL16.5 mm, molding style                  | 1    |                 |
| 2        | 30-00405    | Wire, 2C TS, 24 AWG, UL2468, 300V, 80C, 3.0 mm, VW-1, PVC, 87A, white | 1    |                 |
| 3        | 24-00005    | Overmold, PVC, white                                                  | 1    |                 |

**Notes:** Cables individually tied and bundled in groups of 10

Functionally equivalent components may be substituted

4 A, 12 Vdc

| Wiring Diagram |                   |  |  |  |  |  |
|----------------|-------------------|--|--|--|--|--|
| 50-00057       | wire color        |  |  |  |  |  |
| center         | white with stripe |  |  |  |  |  |
| sleeve         | white             |  |  |  |  |  |

| Revision: | Date:      | Description:    | Prepared:                                                                                                                                                                                                                                                                                                                                                                                                                                                                                                                                                                                                                                                                                                                                                                                                                                                                                                                                                                                                                                                                                                                                                                                                                                                                                                                                                                                                                                                                                                                                                                                                                                                                                                                                                                                                                                                                                                                                                                                                                                                                                                                      | Notes:                                                          |       |                                                                             |         |              |  |
|-----------|------------|-----------------|--------------------------------------------------------------------------------------------------------------------------------------------------------------------------------------------------------------------------------------------------------------------------------------------------------------------------------------------------------------------------------------------------------------------------------------------------------------------------------------------------------------------------------------------------------------------------------------------------------------------------------------------------------------------------------------------------------------------------------------------------------------------------------------------------------------------------------------------------------------------------------------------------------------------------------------------------------------------------------------------------------------------------------------------------------------------------------------------------------------------------------------------------------------------------------------------------------------------------------------------------------------------------------------------------------------------------------------------------------------------------------------------------------------------------------------------------------------------------------------------------------------------------------------------------------------------------------------------------------------------------------------------------------------------------------------------------------------------------------------------------------------------------------------------------------------------------------------------------------------------------------------------------------------------------------------------------------------------------------------------------------------------------------------------------------------------------------------------------------------------------------|-----------------------------------------------------------------|-------|-----------------------------------------------------------------------------|---------|--------------|--|
| Α         | 12/22/2015 | Initial release | GL 2016.05.19<br>09:10:04-07'00'                                                                                                                                                                                                                                                                                                                                                                                                                                                                                                                                                                                                                                                                                                                                                                                                                                                                                                                                                                                                                                                                                                                                                                                                                                                                                                                                                                                                                                                                                                                                                                                                                                                                                                                                                                                                                                                                                                                                                                                                                                                                                               | RoHS and REACH compliant                                        |       |                                                                             | NSILITY |              |  |
|           |            |                 | Verified:  LA  Duplati signed by IA. Discrete, ar-Tendate, our-frequence, our-fre | Function test: no open, no short circuit, no intermittent       | te    | tel 1.541.323.3228 800 877.670.7118<br>fax 1.541.323.4202 web tensility.com |         |              |  |
|           |            |                 | millimeters. Tolerances: X: ± 0.5 mm                                                                                                                                                                                                                                                                                                                                                                                                                                                                                                                                                                                                                                                                                                                                                                                                                                                                                                                                                                                                                                                                                                                                                                                                                                                                                                                                                                                                                                                                                                                                                                                                                                                                                                                                                                                                                                                                                                                                                                                                                                                                                           | Description:<br>Cable, 1830 mm, 3.5x1.35 mm 50-00057 dc jack to | Size: | : Part number: 10-01268                                                     |         |              |  |
|           |            |                 | X.X: ± 0.3 mm<br>X.XX: ± 0.05 mm                                                                                                                                                                                                                                                                                                                                                                                                                                                                                                                                                                                                                                                                                                                                                                                                                                                                                                                                                                                                                                                                                                                                                                                                                                                                                                                                                                                                                                                                                                                                                                                                                                                                                                                                                                                                                                                                                                                                                                                                                                                                                               | stripped tinned, 24 AWG, 30-00405 wire, white                   |       | : 1:2                                                                       |         | Sheet 1 of 1 |  |
|           |            | 5               | 1<br>4                                                                                                                                                                                                                                                                                                                                                                                                                                                                                                                                                                                                                                                                                                                                                                                                                                                                                                                                                                                                                                                                                                                                                                                                                                                                                                                                                                                                                                                                                                                                                                                                                                                                                                                                                                                                                                                                                                                                                                                                                                                                                                                         | 3 2                                                             |       |                                                                             |         | 1            |  |