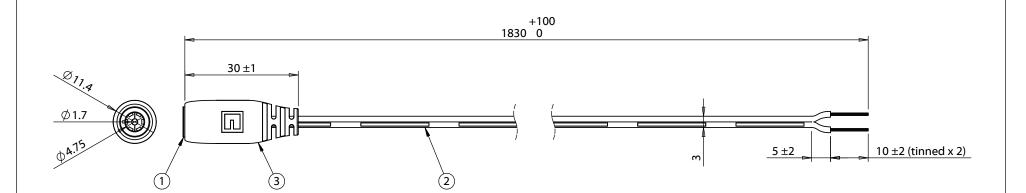

| ITEM NO. | PART NUMBER | DESCRIPTION                                                           | QTY. | COMPONENT NOTES |
|----------|-------------|-----------------------------------------------------------------------|------|-----------------|
| 1        | 50-00333    | Connector, dc jack, 4.75x1.7xL17.5 mm, molding style                  | 1    |                 |
| 2        | 30-00405    | Wire, 2C TS, 24 AWG, UL2468, 300V, 80C, 3.0 mm, VW-1, PVC, 87A, white | 1    |                 |
| 3        | 24-00004    | Overmold, PVC, white                                                  | 1    |                 |

**Notes:** Cables individually tied and bundled in groups of 10

Functionally equivalent components may be substituted

4 A, 12 Vdc

| Wiring Diagram |                   |  |  |  |  |  |
|----------------|-------------------|--|--|--|--|--|
| 50-00333       | wire color        |  |  |  |  |  |
| center         | white with stripe |  |  |  |  |  |
| sleeve         | white             |  |  |  |  |  |

| Revision: | Date:      | Description:    | Prepared:                                                                                                                                                                                                                                                                                                                                                                                                                                                                                                                                                                                                                                                                                                                                                                                                                                                                                                                                                                                                                                                                                                                                                                                                                                                                                                                                                                                                                                                                                                                                                                                                                                                                                                                                                                                                                                                                                                                                                                                                                                                                                                                      | Notes:                                                        |          |                                                                             |                           |  |              |  |
|-----------|------------|-----------------|--------------------------------------------------------------------------------------------------------------------------------------------------------------------------------------------------------------------------------------------------------------------------------------------------------------------------------------------------------------------------------------------------------------------------------------------------------------------------------------------------------------------------------------------------------------------------------------------------------------------------------------------------------------------------------------------------------------------------------------------------------------------------------------------------------------------------------------------------------------------------------------------------------------------------------------------------------------------------------------------------------------------------------------------------------------------------------------------------------------------------------------------------------------------------------------------------------------------------------------------------------------------------------------------------------------------------------------------------------------------------------------------------------------------------------------------------------------------------------------------------------------------------------------------------------------------------------------------------------------------------------------------------------------------------------------------------------------------------------------------------------------------------------------------------------------------------------------------------------------------------------------------------------------------------------------------------------------------------------------------------------------------------------------------------------------------------------------------------------------------------------|---------------------------------------------------------------|----------|-----------------------------------------------------------------------------|---------------------------|--|--------------|--|
| Α         | 12/22/2015 | Initial release | GL 2016.05.19<br>09:46:18-07'00'                                                                                                                                                                                                                                                                                                                                                                                                                                                                                                                                                                                                                                                                                                                                                                                                                                                                                                                                                                                                                                                                                                                                                                                                                                                                                                                                                                                                                                                                                                                                                                                                                                                                                                                                                                                                                                                                                                                                                                                                                                                                                               | RoHS and REACH compliant                                      |          | TFNSII ITY                                                                  |                           |  |              |  |
|           |            |                 | Verified:  LA  District Activated by Control of Control | Function test: no open, no short cir<br>intermittent          | cuit, no | tel 1.541.323.3228 800 877.670.7118<br>fax 1.541.323.4202 web tensility.com |                           |  |              |  |
|           |            |                 | millimeters. Tolerances: X: ± 0.5 mm                                                                                                                                                                                                                                                                                                                                                                                                                                                                                                                                                                                                                                                                                                                                                                                                                                                                                                                                                                                                                                                                                                                                                                                                                                                                                                                                                                                                                                                                                                                                                                                                                                                                                                                                                                                                                                                                                                                                                                                                                                                                                           | Description:  Cable, 1830 mm, 4.75x1.7 mm 50-00333 dc jack to |          |                                                                             | re: Part number: 10-01270 |  |              |  |
|           |            |                 | X.X: ± 0.3 mm<br>X.XX: ± 0.05 mm                                                                                                                                                                                                                                                                                                                                                                                                                                                                                                                                                                                                                                                                                                                                                                                                                                                                                                                                                                                                                                                                                                                                                                                                                                                                                                                                                                                                                                                                                                                                                                                                                                                                                                                                                                                                                                                                                                                                                                                                                                                                                               | stripped tinned, 24 AWG, 30-00405 wire, white                 |          | Scale:                                                                      | 1:2                       |  | Sheet 1 of 1 |  |
|           |            | 5               | 4                                                                                                                                                                                                                                                                                                                                                                                                                                                                                                                                                                                                                                                                                                                                                                                                                                                                                                                                                                                                                                                                                                                                                                                                                                                                                                                                                                                                                                                                                                                                                                                                                                                                                                                                                                                                                                                                                                                                                                                                                                                                                                                              | 3                                                             | 2        |                                                                             |                           |  | 1            |  |