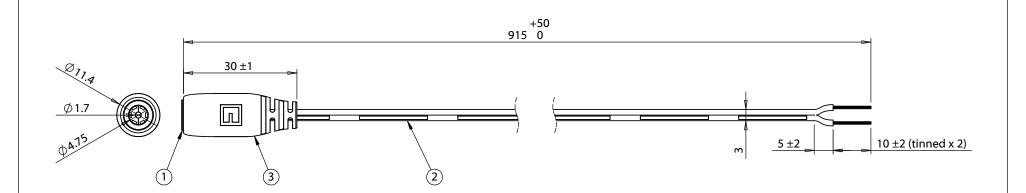

| ITEM NO. | PART NUMBER | DESCRIPTION                                                           | QTY. | COMPONENT NOTES |
|----------|-------------|-----------------------------------------------------------------------|------|-----------------|
| 1        | 50-00333    | Connector, dc jack, 4.75x1.7xL17.5 mm, molding style                  | 1    |                 |
| 2        | 30-00405    | Wire, 2C TS, 24 AWG, UL2468, 300V, 80C, 3.0 mm, VW-1, PVC, 87A, white | 1    |                 |
| 3        | 24-00004    | Overmold, PVC, white                                                  | 1    |                 |

**Notes:** Cables individually tied and bundled in groups of 10

Functionally equivalent components may be substituted

4 A, 12 Vdc

| Wiring Diagram |                   |  |  |  |  |  |
|----------------|-------------------|--|--|--|--|--|
| 50-00333       | wire color        |  |  |  |  |  |
| center         | white with stripe |  |  |  |  |  |
| sleeve         | white             |  |  |  |  |  |

| Revision: | Date:      | Description:    | Prepared: 2016.05.19                                                                                                                                                                                                                                                                                                                                                                                                                                                                                                                                                                                                                                                                                                                                                                                                                                                                                                                                                                                                                                                                                                                                                                                                                                                                                                                                                                                                                                                                                                                                                                                                                                                                                                                                                                                                                                                                                                                                                                                                                                                                                                           | Notes:                                                                                          |       |                                                                             |              |              |  |  |
|-----------|------------|-----------------|--------------------------------------------------------------------------------------------------------------------------------------------------------------------------------------------------------------------------------------------------------------------------------------------------------------------------------------------------------------------------------------------------------------------------------------------------------------------------------------------------------------------------------------------------------------------------------------------------------------------------------------------------------------------------------------------------------------------------------------------------------------------------------------------------------------------------------------------------------------------------------------------------------------------------------------------------------------------------------------------------------------------------------------------------------------------------------------------------------------------------------------------------------------------------------------------------------------------------------------------------------------------------------------------------------------------------------------------------------------------------------------------------------------------------------------------------------------------------------------------------------------------------------------------------------------------------------------------------------------------------------------------------------------------------------------------------------------------------------------------------------------------------------------------------------------------------------------------------------------------------------------------------------------------------------------------------------------------------------------------------------------------------------------------------------------------------------------------------------------------------------|-------------------------------------------------------------------------------------------------|-------|-----------------------------------------------------------------------------|--------------|--------------|--|--|
| Α         | 12/22/2015 | Initial release | GL 09:52:16<br>-07'00'                                                                                                                                                                                                                                                                                                                                                                                                                                                                                                                                                                                                                                                                                                                                                                                                                                                                                                                                                                                                                                                                                                                                                                                                                                                                                                                                                                                                                                                                                                                                                                                                                                                                                                                                                                                                                                                                                                                                                                                                                                                                                                         | RoHS and REACH compliant                                                                        |       | TENSILITY                                                                   |              |              |  |  |
|           |            |                 | Verified: LA  Dispuly signed by LA Disput As of treatile, curl Englanding curl | Function test: no open, no short circuit, no intermittent                                       | te    | tel 1.541.323.3228 800 877.670.7118<br>fax 1.541.323.4202 web tensility.com |              |              |  |  |
|           |            |                 | Dimensions are in                                                                                                                                                                                                                                                                                                                                                                                                                                                                                                                                                                                                                                                                                                                                                                                                                                                                                                                                                                                                                                                                                                                                                                                                                                                                                                                                                                                                                                                                                                                                                                                                                                                                                                                                                                                                                                                                                                                                                                                                                                                                                                              | 1                                                                                               |       |                                                                             |              |              |  |  |
|           |            |                 | millimeters.                                                                                                                                                                                                                                                                                                                                                                                                                                                                                                                                                                                                                                                                                                                                                                                                                                                                                                                                                                                                                                                                                                                                                                                                                                                                                                                                                                                                                                                                                                                                                                                                                                                                                                                                                                                                                                                                                                                                                                                                                                                                                                                   | Description:                                                                                    | Size: | Part nu                                                                     | Part number: |              |  |  |
|           |            |                 | Tolerances:<br>X: ± 0.5 mm                                                                                                                                                                                                                                                                                                                                                                                                                                                                                                                                                                                                                                                                                                                                                                                                                                                                                                                                                                                                                                                                                                                                                                                                                                                                                                                                                                                                                                                                                                                                                                                                                                                                                                                                                                                                                                                                                                                                                                                                                                                                                                     | mm Cable, 915 mm, 4.75x1.7 mm 50-00333 dc jack to stripped tinned, 24 AWG, 30-00405 wire, white |       | 10-01                                                                       | 0-01271      |              |  |  |
|           |            |                 | X.X: ± 0.3 mm<br>X.XX: ± 0.05 mm                                                                                                                                                                                                                                                                                                                                                                                                                                                                                                                                                                                                                                                                                                                                                                                                                                                                                                                                                                                                                                                                                                                                                                                                                                                                                                                                                                                                                                                                                                                                                                                                                                                                                                                                                                                                                                                                                                                                                                                                                                                                                               |                                                                                                 |       | : 1:2                                                                       |              | Sheet 1 of 1 |  |  |
|           |            | 5               | 4                                                                                                                                                                                                                                                                                                                                                                                                                                                                                                                                                                                                                                                                                                                                                                                                                                                                                                                                                                                                                                                                                                                                                                                                                                                                                                                                                                                                                                                                                                                                                                                                                                                                                                                                                                                                                                                                                                                                                                                                                                                                                                                              | 3 2                                                                                             |       |                                                                             |              | 1            |  |  |