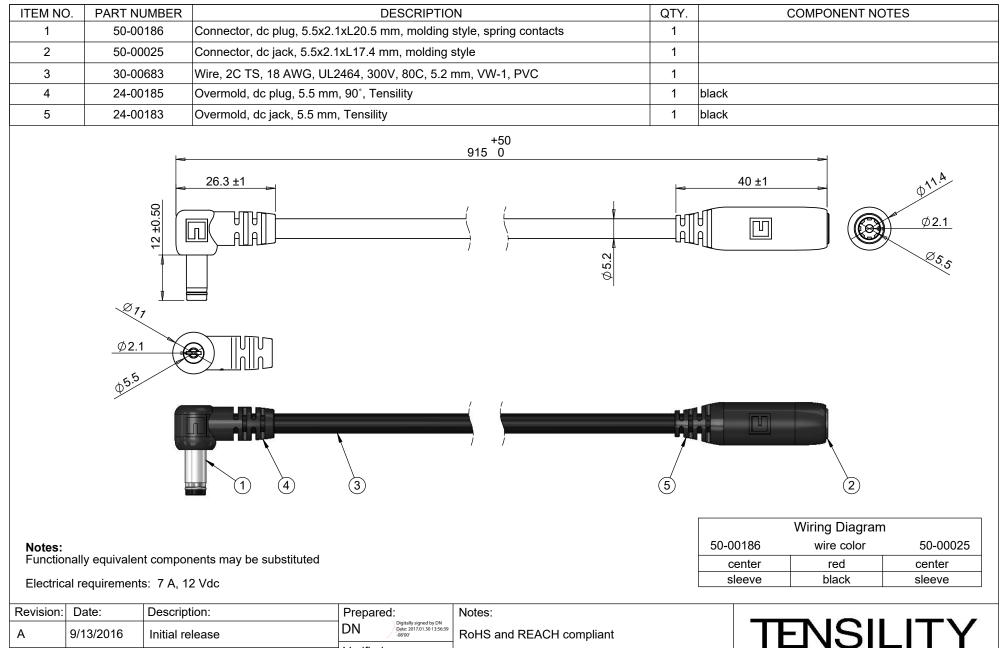

| Revision: | Date:      | Description:                 | Prepared:                              | Notes:                                                                                          |            |           |                                                                             |                     |              |  |
|-----------|------------|------------------------------|----------------------------------------|-------------------------------------------------------------------------------------------------|------------|-----------|-----------------------------------------------------------------------------|---------------------|--------------|--|
| A         | 9/13/2016  | Initial release              | DN Date 2017/01.30135439<br>           |                                                                                                 |            | TENSILITY |                                                                             |                     |              |  |
| A1        | 11/04/2016 | Modified overmold dimensions | PS Date: 2017.01.30 15:29:55<br>-08/00 | Function test: no open, no short circuit, no intermittent                                       |            |           | tel 1.541.323.3228 800 877.670.7118<br>fax 1.541.323.4202 web tensility.com |                     |              |  |
|           |            |                              | Dimensions are in                      |                                                                                                 |            |           |                                                                             |                     |              |  |
|           |            |                              | millimeters.                           | Description:                                                                                    | scription: |           |                                                                             | Size: Part number:  |              |  |
|           |            |                              | Tolerances:<br>X: ± 0.5 mm             | Cable, 915 mm, 5.5x2.1x12mm 90° 50-00186 plug to 5.5x2.1mm 50-00025 jack, 18 AWG, 30-00683 wire |            | A         | 10-02                                                                       | 10-02235            |              |  |
|           |            |                              | X.X: ± 0.3 mm<br>X.XX: ± 0.05 mm       |                                                                                                 |            | Scale     | : 1:1                                                                       | $\bigcirc \bigcirc$ | Sheet 1 of 1 |  |
| 5         |            | 4                            | 3 2                                    |                                                                                                 |            |           | 1                                                                           |                     |              |  |