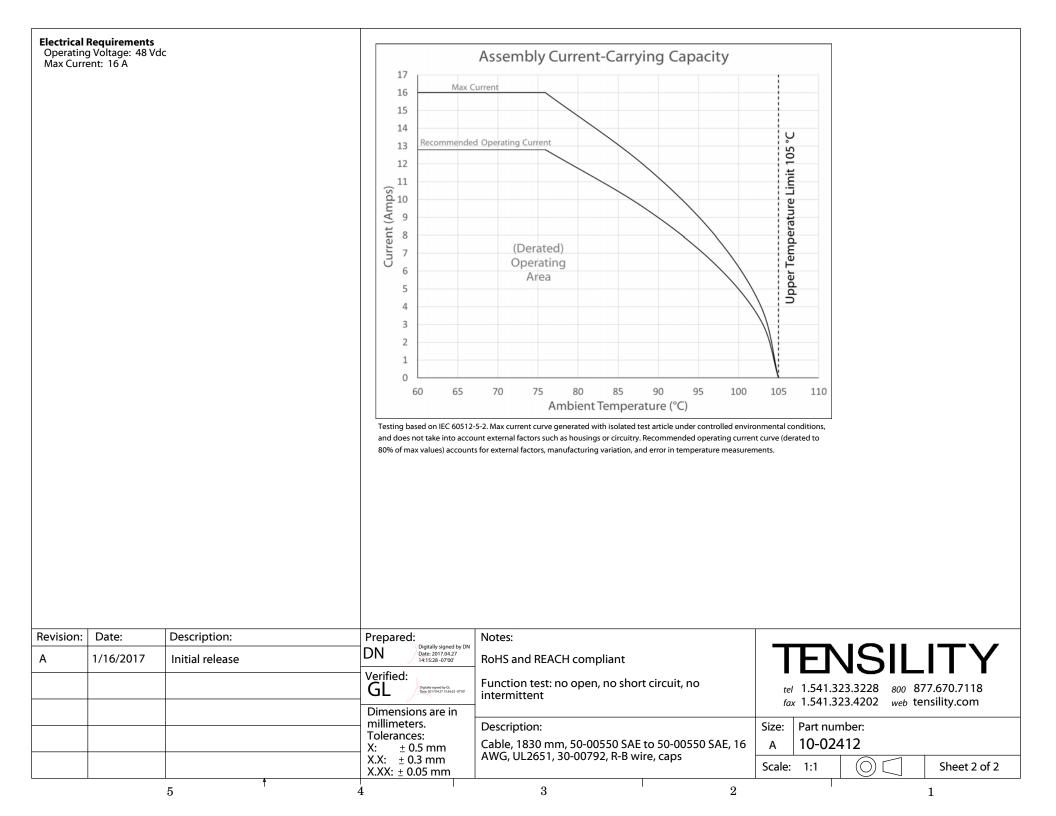

| TENS               | ILITY             |
|--------------------|-------------------|
| tel 1.541.323.3228 | 800 877.670.7118  |
| fax 1.541.323.4202 | web tensility.com |

Verified: Function test: no open, no short circuit, no Digitally signed by GL Date: 2017.04.27 15:36:35 -07'00' GL intermittent Dimensions are in millimeters. Part number: Description: Size: Tolerances: 10-02412 Cable, 1830 mm, 50-00550 SAE to 50-00550 SAE, 16 А ± 0.5 mm Х: AWG, UL2651, 30-00792, R-B wire, caps X.X: ± 0.3 mm  $(\bigcirc)$ Sheet 1 of 2 Scale: 1:1 X.XX: ± 0.05 mm 3  $\mathbf{2}$  $\mathbf{5}$ 1 4