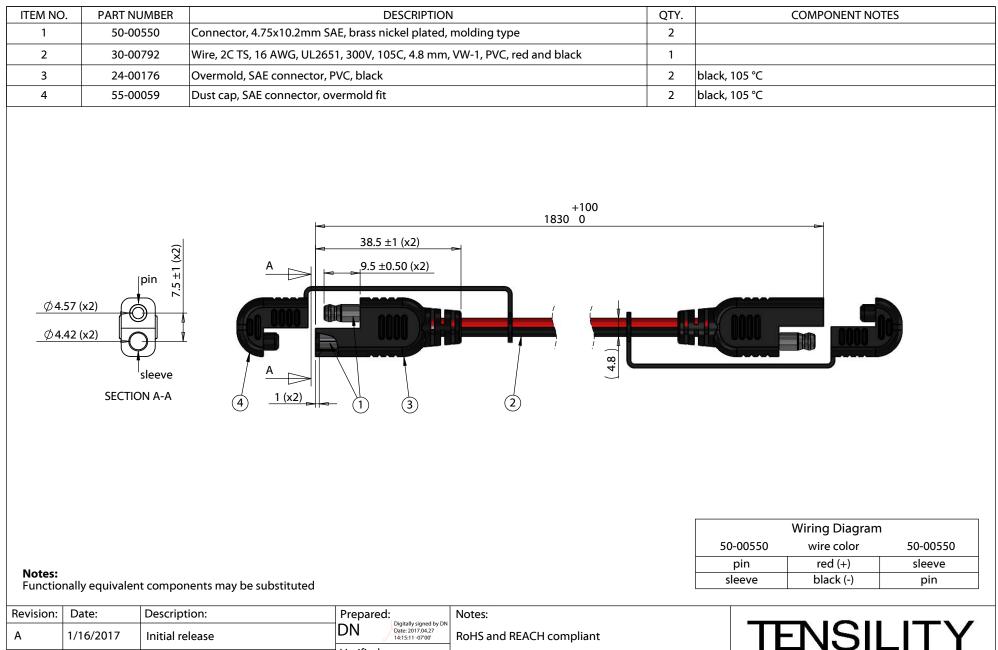

| TENS               | ILITY             |
|--------------------|-------------------|
| tel 1.541.323.3228 | 800 877.670.7118  |
| fax 1.541.323.4202 | web tensility.com |

Verified: Function test: no open, no short circuit, no Digitally signed by GL Date: 2017.04.27 15:36:35 -07'00' GL intermittent Dimensions are in millimeters. Part number: Description: Size: Tolerances: 10-02412 Cable, 1830 mm, 50-00550 SAE to 50-00550 SAE, 16 А ± 0.5 mm Х: AWG, UL2651, 30-00792, R-B wire, caps X.X: ± 0.3 mm  $(\bigcirc)$ Sheet 1 of 2 Scale: 1:1 X.XX: ± 0.05 mm 3  $\mathbf{2}$  $\mathbf{5}$ 1 4