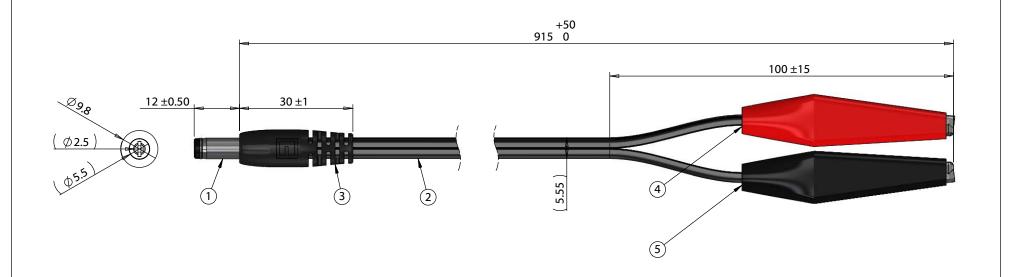

| ITEM NO. | PART NUMBER | DESCRIPTION                                                        | QTY. | COMPONENT NOTES |
|----------|-------------|--------------------------------------------------------------------|------|-----------------|
| 1        | 50-00026    | Connector, dc plug, 5.5x2.5xL23 mm, molding style, spring contacts | 1    |                 |
| 2        | 30-00242    | Wire, 2C, 18 AWG, UL SPT-1, 300V, 105C, 5.55 mm, VW-1, PVC         | 1    |                 |
| 3        | 24-00201    | Overmold, PVC, dc plug                                             | 1    | black           |
| 4        | 50-00555    | Connector, 50 mm, alligator clip, red sleeve                       | 1    |                 |
| 5        | 50-00556    | Connector, 50 mm, alligator clip, black sleeve                     | 1    |                 |

**Notes:** Functionally equivalent components may be substituted

| Wiring Diagram |                   |                |  |  |  |  |
|----------------|-------------------|----------------|--|--|--|--|
| 50-00026       | wire color        | alligator clip |  |  |  |  |
| center         | black with tracer | 50-00555/red   |  |  |  |  |
| sleeve         | black             | 50-00556/black |  |  |  |  |

| Revision: | Date:     | Description:    | Prepared:                                                                                                                                                                                                                                                                                                                                                                                                                                                                                                                                                                                                                                                                                                                                                                                                                                                                                                                                                                                                                                                                                                                                                                                                                                                                                                                                                                                                                                                                                                                                                                                                                                                                                                                                                                                                                                                                                                                                                                                                                                                                                                                      | Notes:                                                                                            |                                                                             |                                       |  |  |  |
|-----------|-----------|-----------------|--------------------------------------------------------------------------------------------------------------------------------------------------------------------------------------------------------------------------------------------------------------------------------------------------------------------------------------------------------------------------------------------------------------------------------------------------------------------------------------------------------------------------------------------------------------------------------------------------------------------------------------------------------------------------------------------------------------------------------------------------------------------------------------------------------------------------------------------------------------------------------------------------------------------------------------------------------------------------------------------------------------------------------------------------------------------------------------------------------------------------------------------------------------------------------------------------------------------------------------------------------------------------------------------------------------------------------------------------------------------------------------------------------------------------------------------------------------------------------------------------------------------------------------------------------------------------------------------------------------------------------------------------------------------------------------------------------------------------------------------------------------------------------------------------------------------------------------------------------------------------------------------------------------------------------------------------------------------------------------------------------------------------------------------------------------------------------------------------------------------------------|---------------------------------------------------------------------------------------------------|-----------------------------------------------------------------------------|---------------------------------------|--|--|--|
| Α         | 5/23/2017 | Initial release | DN Digitally signed by DN Date: 2017.05.23 11:31:07 -07'00'                                                                                                                                                                                                                                                                                                                                                                                                                                                                                                                                                                                                                                                                                                                                                                                                                                                                                                                                                                                                                                                                                                                                                                                                                                                                                                                                                                                                                                                                                                                                                                                                                                                                                                                                                                                                                                                                                                                                                                                                                                                                    | RoHS and REACH compliant                                                                          |                                                                             | IFNSII ITY                            |  |  |  |
|           |           |                 | Verified: GL Digitally signed by GL Digitally |                                                                                                   | tel 1.541.323.3228 800 877.670.7118<br>fax 1.541.323.4202 web tensility.com |                                       |  |  |  |
|           |           |                 | Dimensions are in                                                                                                                                                                                                                                                                                                                                                                                                                                                                                                                                                                                                                                                                                                                                                                                                                                                                                                                                                                                                                                                                                                                                                                                                                                                                                                                                                                                                                                                                                                                                                                                                                                                                                                                                                                                                                                                                                                                                                                                                                                                                                                              |                                                                                                   |                                                                             | Tax 1.3 11.323.1232 Web terisinty.com |  |  |  |
|           |           |                 | millimeters.                                                                                                                                                                                                                                                                                                                                                                                                                                                                                                                                                                                                                                                                                                                                                                                                                                                                                                                                                                                                                                                                                                                                                                                                                                                                                                                                                                                                                                                                                                                                                                                                                                                                                                                                                                                                                                                                                                                                                                                                                                                                                                                   | Description: Cable, 915 mm, 5.5x2.5 mm 50-00026 dc plug to alligator clips, 18 AWG, 30-00242 wire |                                                                             | Size: Part number:                    |  |  |  |
|           |           |                 | Tolerances: X: ± 0.5 mm                                                                                                                                                                                                                                                                                                                                                                                                                                                                                                                                                                                                                                                                                                                                                                                                                                                                                                                                                                                                                                                                                                                                                                                                                                                                                                                                                                                                                                                                                                                                                                                                                                                                                                                                                                                                                                                                                                                                                                                                                                                                                                        |                                                                                                   |                                                                             | А 10-02459                            |  |  |  |
|           |           |                 | X.X: ± 0.3 mm<br>X.XX: ± 0.05 mm                                                                                                                                                                                                                                                                                                                                                                                                                                                                                                                                                                                                                                                                                                                                                                                                                                                                                                                                                                                                                                                                                                                                                                                                                                                                                                                                                                                                                                                                                                                                                                                                                                                                                                                                                                                                                                                                                                                                                                                                                                                                                               |                                                                                                   |                                                                             | e: 1:1 Sheet 1 of 2                   |  |  |  |