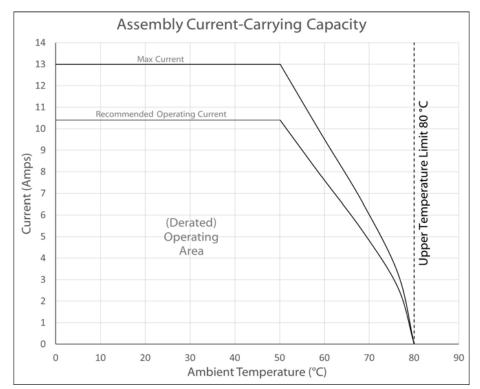

 Electrical Requirements Operating Voltage: 48 V Max Current: 13 A

Testing based on IEC 60512-5-2. Max current curve generated with isolated test article under controlled environmental conditions, and does not take into account external factors such as housings or circuitry. Recommended operating current curve (derated to 80% of max values) accounts for external factors, manufacturing variation, and error in temperature measurements.