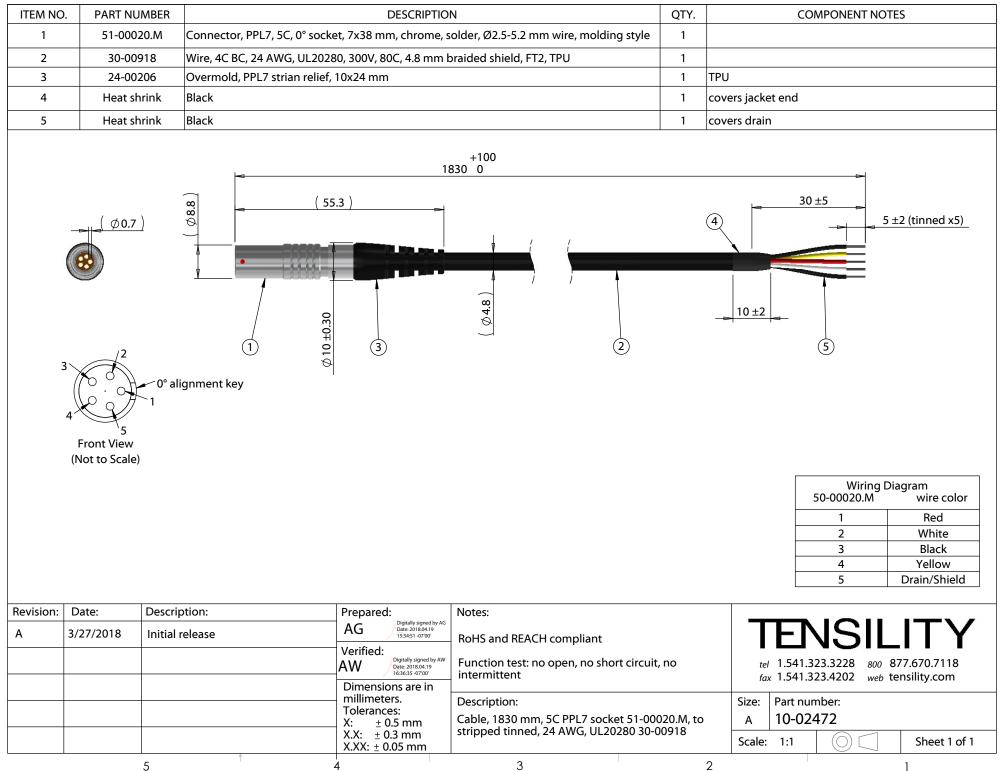

custom version of this cable assembly, call Tensility at 541-323-3228 or email engineering@tensility.com σ See

2