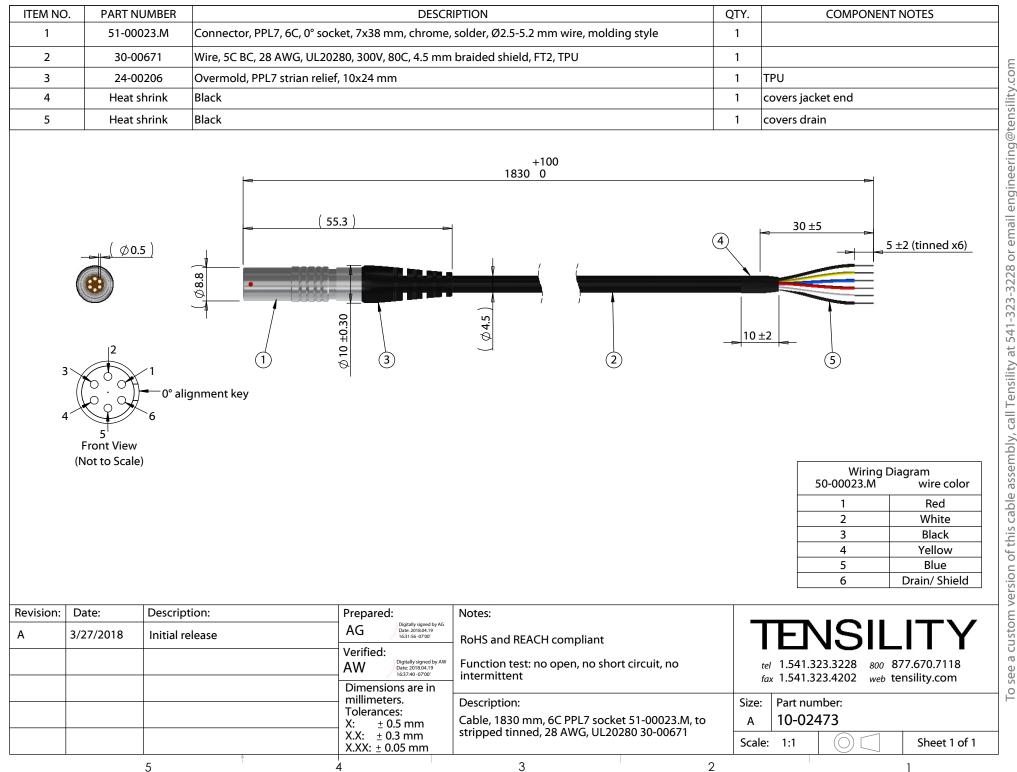

custom version of this cable assembly, call Tensility at 541-323-3228 or email engineering@tensility.com σ See