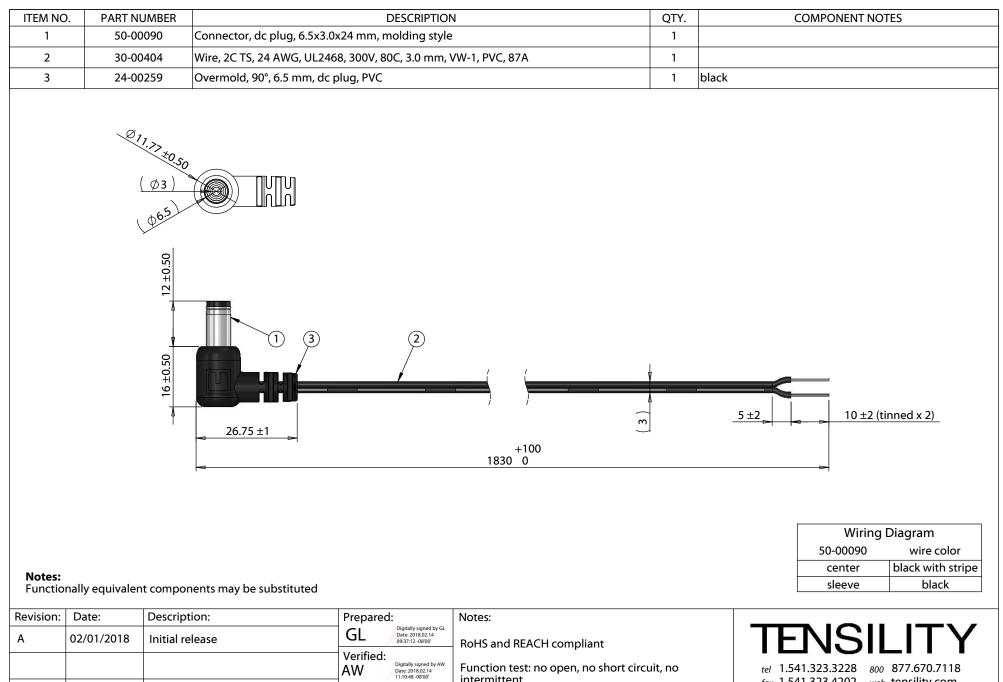

email engineering@tensility.com

P

 $\mathbf{5}$ 

3

Cable, 1830 mm, 6.5x3.0x12 mm 90° 50-00090 dc

plug to 10 mm tinned, 24 AWG, UL2468, 30-00404

intermittent

Description:

wire

Dimensions are in

± 0.5 mm

millimeters.

**Tolerances:** 

X.X: ± 0.3 mm

X.XX: ± 0.05 mm

Х:

4

 $\mathbf{2}$ 

fax 1.541.323.4202 web tensility.com

 $(\bigcirc)$ 

Part number:

10-02495

Size:

А

Scale: 1:1

1

Sheet 1 of 1