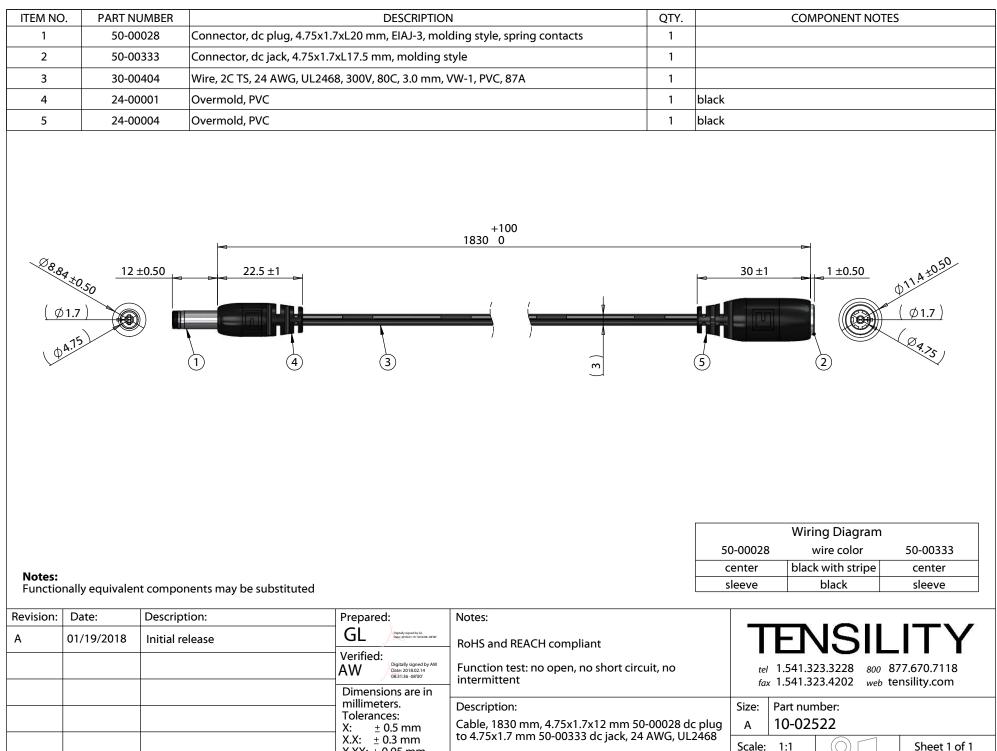

custom version of this cable assembly, call Tensility at 541-323-3228 or email engineering@tensility.com σ See

0

1

 $\mathbf{5}$ 

X.XX: ± 0.05 mm

4

3

 $\mathbf{2}$