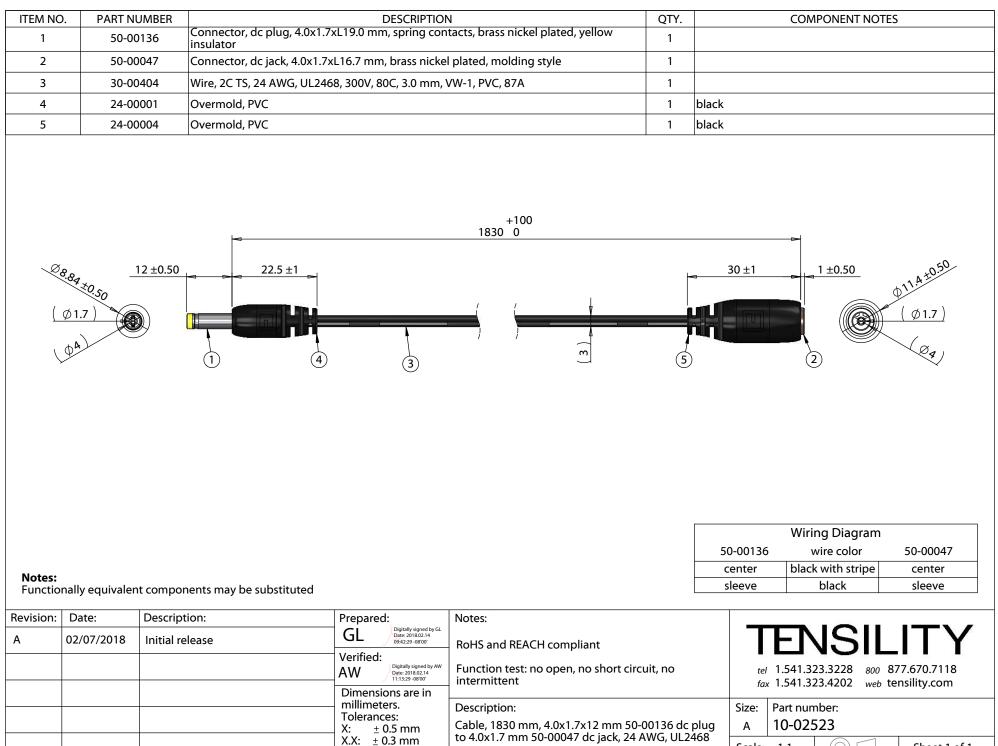

custom version of this cable assembly, call Tensility at 541-323-3228 or email engineering@tensility.com σ See

2

 $\mathbf{5}$ 

X.XX: ± 0.05 mm

4

3

 $\mathbf{2}$ 

Scale: 1:1