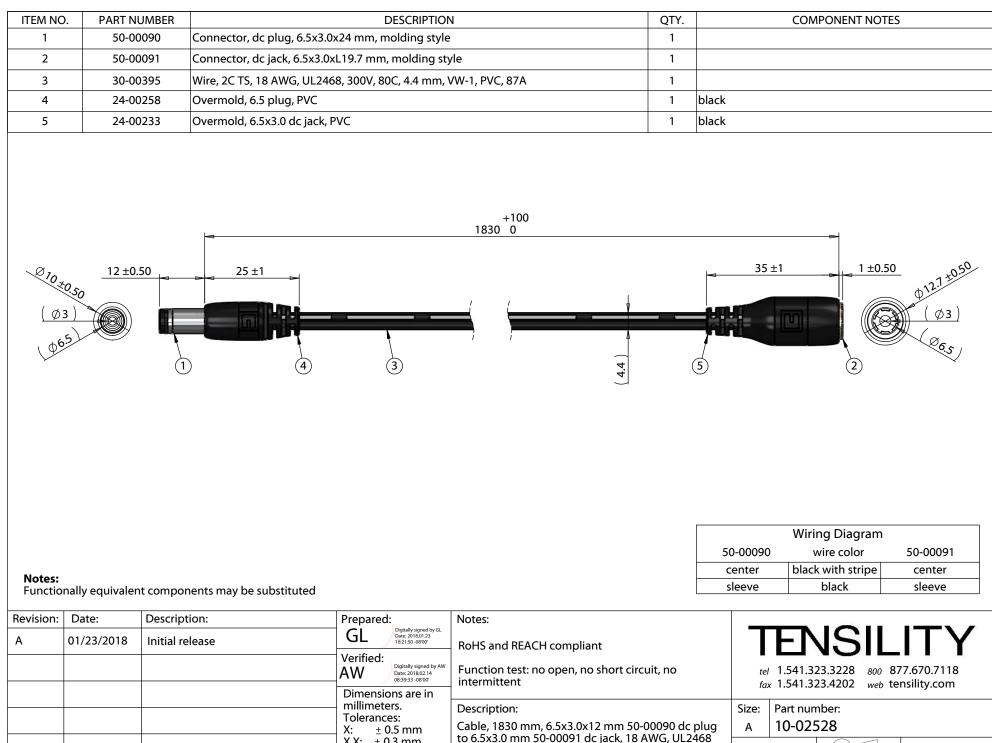

custom version of this cable assembly, call Tensility at 541-323-3228 or email engineering@tensility.com

Sheet 1 of 1

1

Scale: 1:1

 $\mathbf{2}$ 

 $(\bigcirc)$ 

σ

See