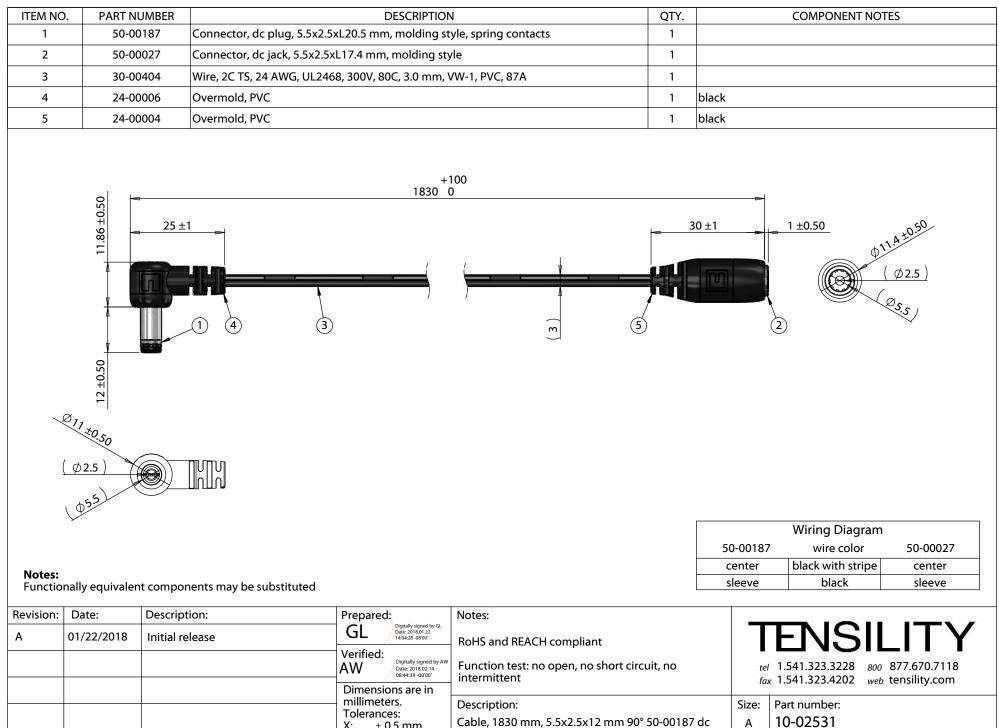

custom version of this cable assembly, call Tensility at 541-323-3228 or email engineering@tensility.com σ See

0

 $\mathbf{5}$ 

3

UL2468

plug to 5.5x2.5 mm 50-00027 dc jack, 24 AWG,

± 0.5 mm

X.X: ± 0.3 mm

X.XX: ± 0.05 mm

X:

4

 $\mathbf{2}$ 

Scale: 1:1

 $(\bigcirc)$ 

1

Sheet 1 of 1