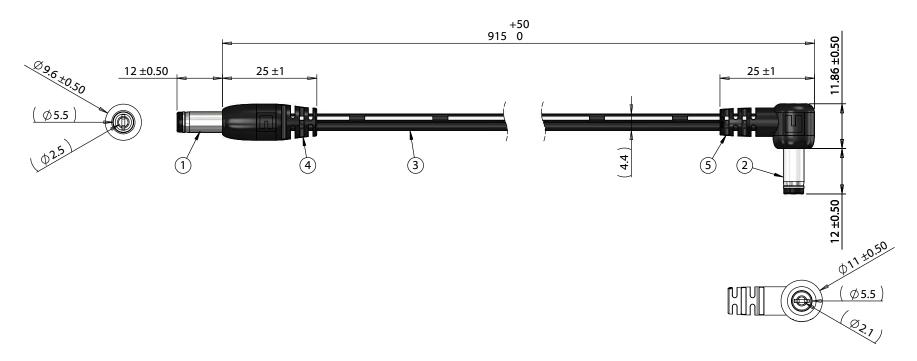

| ITEM NO. | PART NUMBER | DESCRIPTION                                                          | QTY. | COMPONENT NOTES |
|----------|-------------|----------------------------------------------------------------------|------|-----------------|
| 1        | 50-00026    | Connector, dc plug, 5.5x2.5xL23 mm, molding style, spring contacts   | 1    |                 |
| 2        | 50-00186    | Connector, dc plug, 5.5x2.1xL20.5 mm, molding style, spring contacts | 1    |                 |
| 3        | 30-00395    | Wire, 2C TS, 18 AWG, UL2468, 300V, 80C, 4.4 mm, VW-1, PVC, 87A       | 1    |                 |
| 4        | 24-00003    | Overmold, PVC                                                        | 1    | black           |
| 5        | 24-00006    | Overmold, PVC                                                        | 1    | black           |

## Wiring Diagram 50-00026 wire color 50-00186 center black with stripe center sleeve black sleeve

## **Notes:** Functionally equivalent components may be substituted

| Revision: | Date:      | Description:    | Prepared:                                                              | Notes:                                                         |   |        |                                                                                     |                        |              |  |
|-----------|------------|-----------------|------------------------------------------------------------------------|----------------------------------------------------------------|---|--------|-------------------------------------------------------------------------------------|------------------------|--------------|--|
| Α         | 01/18/2018 | Initial release | GL Digitally signed by GL Date: 2018.01.18 10:04:04 -08'00'            | Description:  Cable, 915 mm, 5.5x2.5x12 mm 50-00026 dc plug to |   |        | TENSILITY  tel 1.541.323.3228 800 877.670.7118 fax 1.541.323.4202 web tensility.com |                        |              |  |
|           |            |                 | Verified:  AW  Digitally signed by AW Date: 2018.02.14 09:19:06-08'00' |                                                                |   |        |                                                                                     |                        |              |  |
|           |            |                 | Dimensions are in millimeters. Tolerances: X: ± 0.5 mm                 |                                                                |   |        |                                                                                     | art number:<br>0-02559 |              |  |
|           |            |                 | X.X: ± 0.3 mm<br>X.XX: ± 0.05 mm                                       | 5.5x2.1x12 mm 90° 50-00186 dc plug, 18 AWG, UL2468             |   | Scale: | 1:1                                                                                 |                        | Sheet 1 of 1 |  |
| 5         |            | 4               | 3                                                                      |                                                                | · |        | 1                                                                                   |                        |              |  |