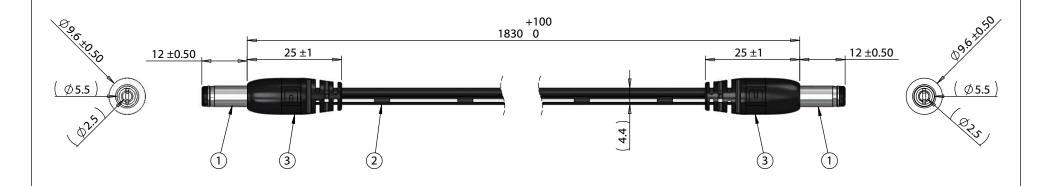

| ITEM NO. | PART NUMBER | DESCRIPTION                                                        | QTY. | COMPONENT NOTES |
|----------|-------------|--------------------------------------------------------------------|------|-----------------|
| 1        | 50-00026    | Connector, dc plug, 5.5x2.5xL23 mm, molding style, spring contacts | 2    |                 |
| 2        | 30-00395    | Wire, 2C TS, 18 AWG, UL2468, 300V, 80C, 4.4 mm, VW-1, PVC, 87A     | 1    |                 |
| 3        | 24-00003    | Overmold, PVC                                                      | 2    |                 |

## **Notes:** Functionally equivalent components may be substituted

| Wiring Diagram |                   |          |  |  |  |  |  |  |  |  |
|----------------|-------------------|----------|--|--|--|--|--|--|--|--|
| 50-00026       | wire color        | 50-00026 |  |  |  |  |  |  |  |  |
| center         | black with stripe | center   |  |  |  |  |  |  |  |  |
| sleeve         | black             | sleeve   |  |  |  |  |  |  |  |  |

| Revision: | Date:     | Description:    | Prepared: Digitally signed by F                                                                                                                                                                                                                                                                                                                                                                                                                                                                                                                                                                                                                                                                                                                                                                                                                                                                                                                                                                                                                                                                                                                                                                                                                                                                                                                                                                                                                                                                                                                                                                                                                                                                                                                                                                                                                                                                                                                                                                                                                                                                                                | Notes:                                                                                                                                |               |                                                                                     |     |  |              |
|-----------|-----------|-----------------|--------------------------------------------------------------------------------------------------------------------------------------------------------------------------------------------------------------------------------------------------------------------------------------------------------------------------------------------------------------------------------------------------------------------------------------------------------------------------------------------------------------------------------------------------------------------------------------------------------------------------------------------------------------------------------------------------------------------------------------------------------------------------------------------------------------------------------------------------------------------------------------------------------------------------------------------------------------------------------------------------------------------------------------------------------------------------------------------------------------------------------------------------------------------------------------------------------------------------------------------------------------------------------------------------------------------------------------------------------------------------------------------------------------------------------------------------------------------------------------------------------------------------------------------------------------------------------------------------------------------------------------------------------------------------------------------------------------------------------------------------------------------------------------------------------------------------------------------------------------------------------------------------------------------------------------------------------------------------------------------------------------------------------------------------------------------------------------------------------------------------------|---------------------------------------------------------------------------------------------------------------------------------------|---------------|-------------------------------------------------------------------------------------|-----|--|--------------|
| Α         | 7/28/2017 | Initial release | PS Date: 2017.07.28 15:55:06-07'00'                                                                                                                                                                                                                                                                                                                                                                                                                                                                                                                                                                                                                                                                                                                                                                                                                                                                                                                                                                                                                                                                                                                                                                                                                                                                                                                                                                                                                                                                                                                                                                                                                                                                                                                                                                                                                                                                                                                                                                                                                                                                                            | RoHS and REACH compliant                                                                                                              |               | TENSILITY  tel 1.541.323.3228 800 877.670.7118 fax 1.541.323.4202 web tensility.com |     |  | ITY          |
|           |           |                 | Verified: LA Digitally signed by L Digitally | Function test: no open, no shor intermittent                                                                                          | t circuit, no |                                                                                     |     |  |              |
|           |           |                 | millimeters. Tolerances:                                                                                                                                                                                                                                                                                                                                                                                                                                                                                                                                                                                                                                                                                                                                                                                                                                                                                                                                                                                                                                                                                                                                                                                                                                                                                                                                                                                                                                                                                                                                                                                                                                                                                                                                                                                                                                                                                                                                                                                                                                                                                                       | nces:<br>± 0.5 mm<br>± 0.3 mm  Description:  Cable, 1830 mm, 5.5x2.5x12 mm 50-00026 dc plug<br>to same, 18 AWG, UL2468, 30-00395 wire |               | Size: Part number: A 10-02567                                                       |     |  |              |
|           |           |                 | X: ± 0.5 mm                                                                                                                                                                                                                                                                                                                                                                                                                                                                                                                                                                                                                                                                                                                                                                                                                                                                                                                                                                                                                                                                                                                                                                                                                                                                                                                                                                                                                                                                                                                                                                                                                                                                                                                                                                                                                                                                                                                                                                                                                                                                                                                    |                                                                                                                                       |               |                                                                                     |     |  |              |
|           |           |                 | X.X: ± 0.3 mm<br>X.XX: ± 0.05 mm                                                                                                                                                                                                                                                                                                                                                                                                                                                                                                                                                                                                                                                                                                                                                                                                                                                                                                                                                                                                                                                                                                                                                                                                                                                                                                                                                                                                                                                                                                                                                                                                                                                                                                                                                                                                                                                                                                                                                                                                                                                                                               |                                                                                                                                       |               | Scale:                                                                              | 1:1 |  | Sheet 1 of 1 |