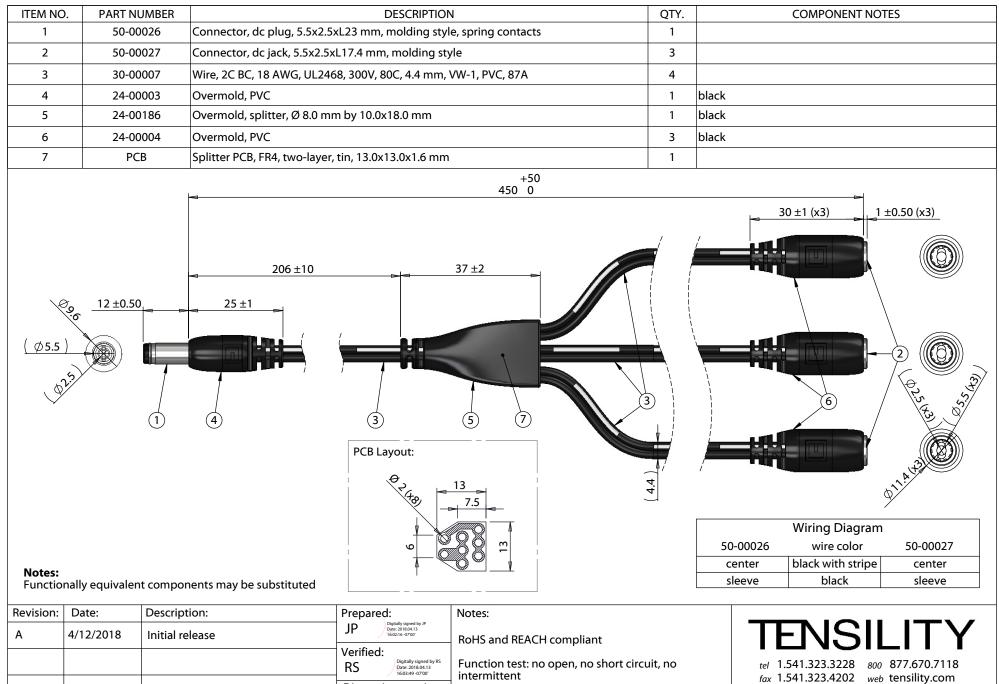

a custom version of this cable assembly, call Tensility at 541-323-3228 or email engineering@tensility.com See 0

5

Description:

3

Dimensions are in

± 0.5 mm

millimeters.

Tolerances:

X.X: ± 0.3 mm

X.XX: ± 0.05 mm

X:

2

Cable, 450 mm, 5.5x2.5x12 mm 50-00026 dc plug to

y-split to 3x 5.5x2.5 mm 50-00027 dc jack, 18 AWG

Scale: 1:1

Size: