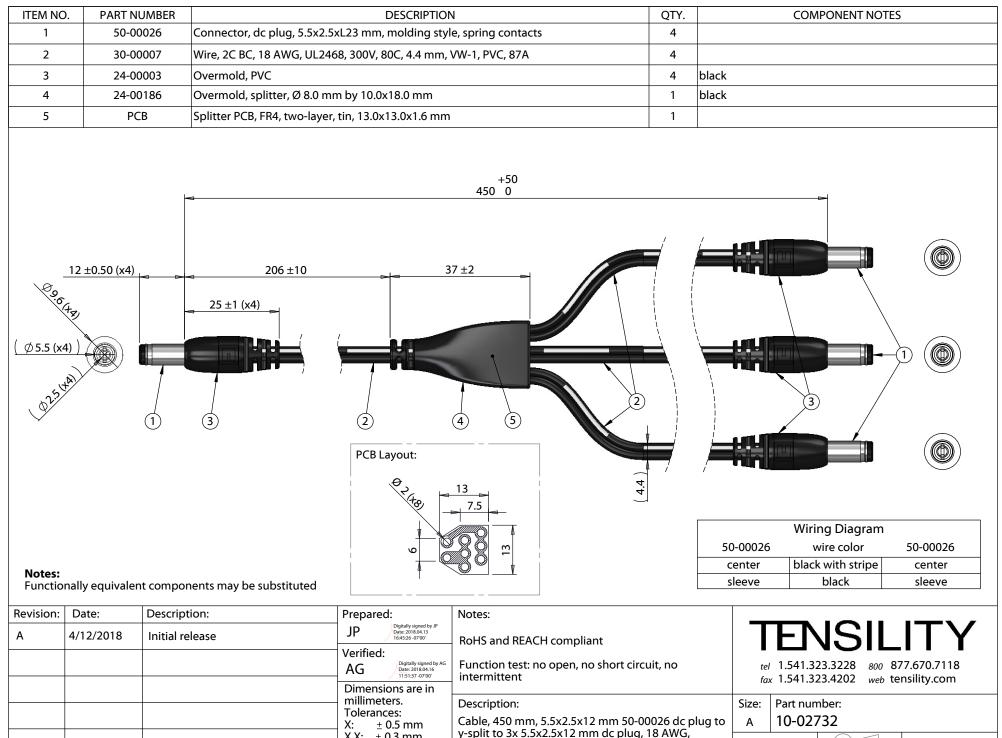

a custom version of this cable assembly, call Tensility at 541-323-3228 or email engineering@tensility.com See

0

Sheet 1 of 1

1

Scale: 1:1

2

5

3

ÚL2468

X.X: ± 0.3 mm

X.XX: ± 0.05 mm