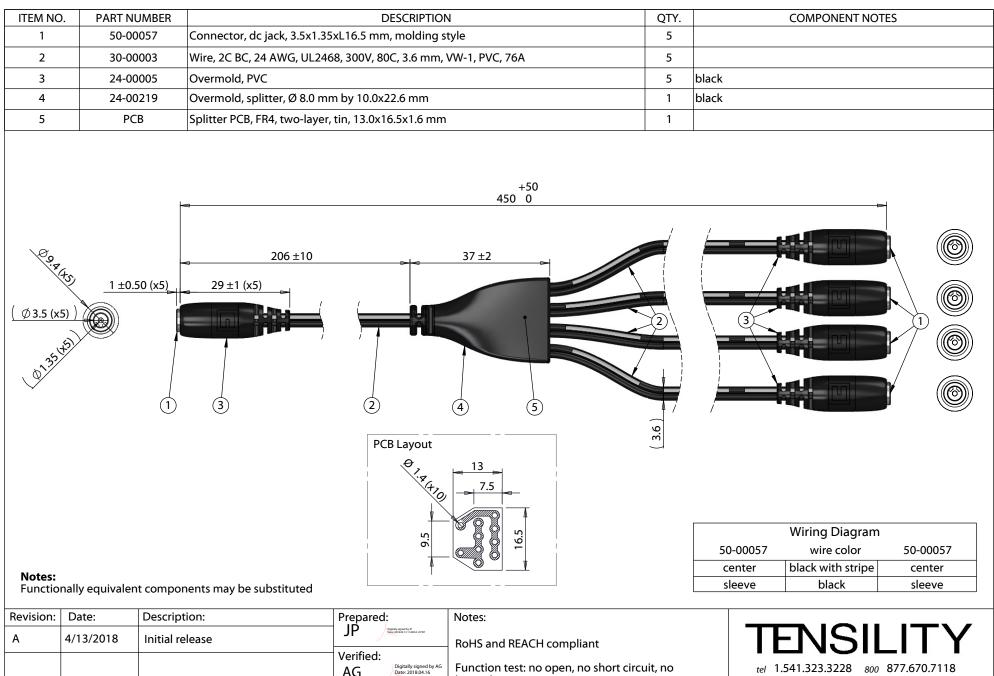

Digitally signed by AG Date: 2018.04.16 16:54:44 -07'00' AG intermittent fax 1.541.323.4202 web tensility.com Dimensions are in millimeters. Part number: Description: Size: Tolerances: Cable, 450 mm, 3.5x1.35 mm 50-00057 dc jack to y-А 10-02760 ± 0.5 mm Х: split to 4x 3.5x1.35 mm dc jack, 24 AWG X.X: ± 0.3 mm Sheet 1 of 1 Scale: 1:1 X.XX: ± 0.05 mm 3 2