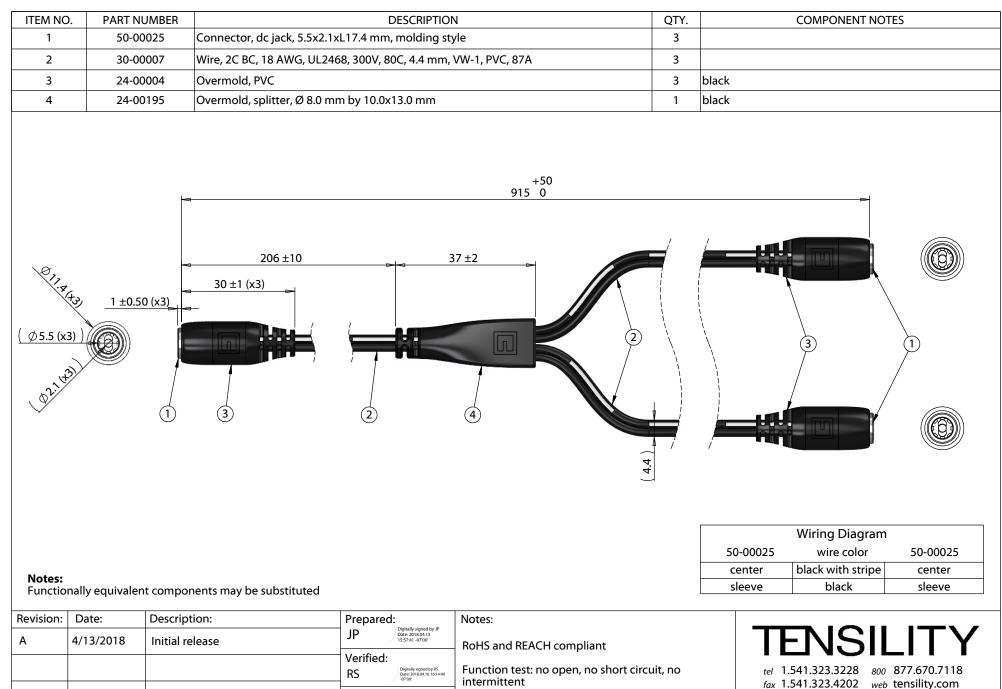

a custom version of this cable assembly, call Tensility at 541-323-3228 or email engineering@tensility.com See 2

Sheet 1 of 1

1

Part number:

10-02782

Size:

А

2

Scale: 1:1

5

Dimensions are in

± 0.5 mm

millimeters.

**Tolerances:** 

X.X: ± 0.3 mm

X.XX: ± 0.05 mm

Х:

3

Cable, 915 mm, 5.5x2.1 mm 50-00025 dc jack to y-

split to 2x 5.5x2.1 mm dc jack, 18 AWG, UL2468

Description: