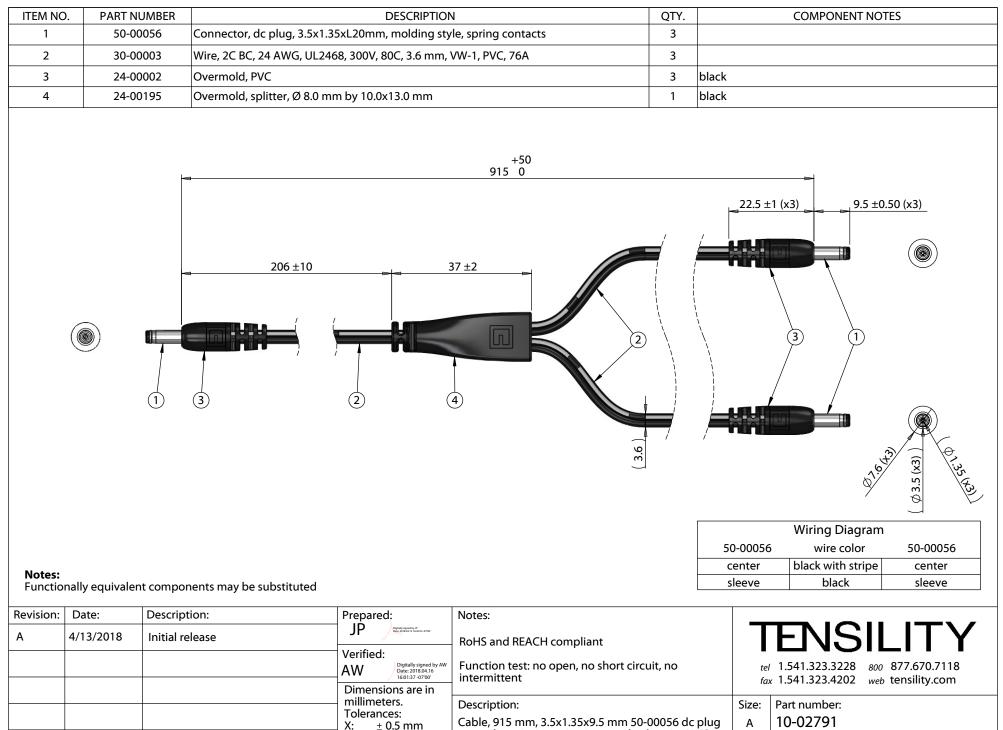

to y-split to 2x 3.5x1.35x9.5 mm dc plug, 24 AWG

3

see a custom version of this cable assembly, call Tensility at 541-323-3228 or email engineering@tensility.com 2

Sheet 1 of 1

1

Scale: 1:1

2

5