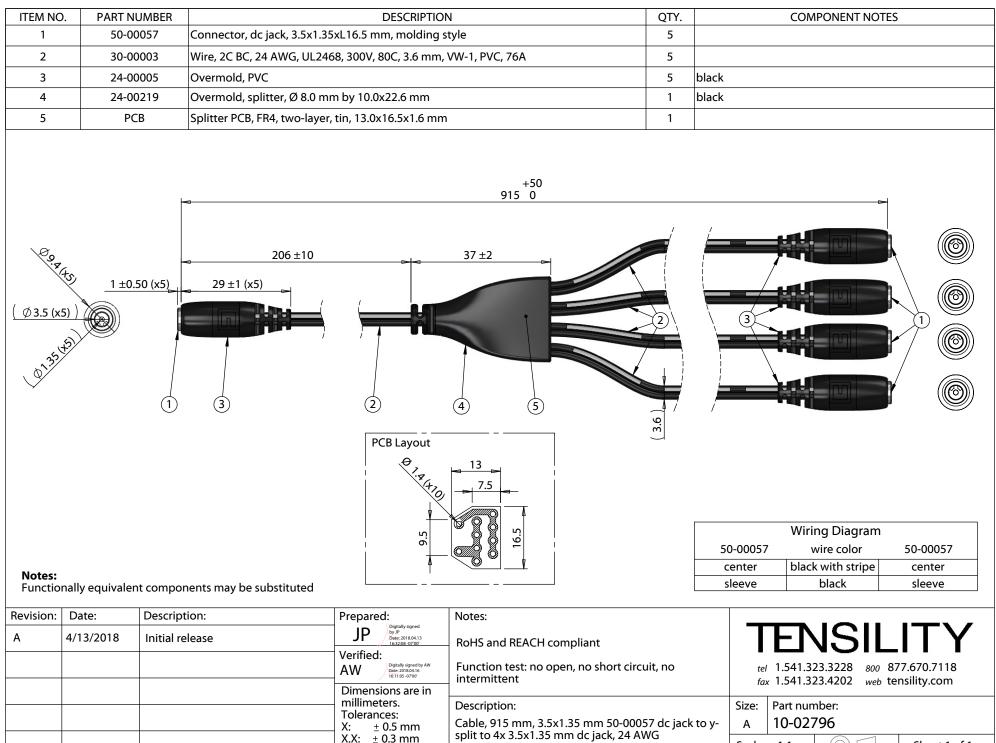

3

a custom version of this cable assembly, call Tensility at 541-323-3228 or email engineering@tensility.com See

0

Sheet 1 of 1

1

Scale: 1:1

2

5