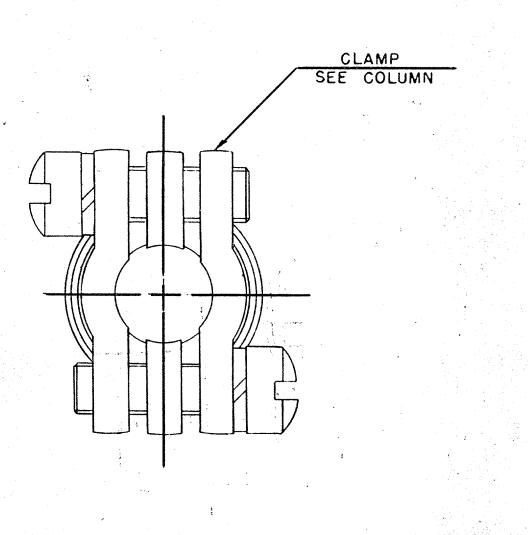

| ASSEMBLY<br>NUMBER |       | DETAILS       |               |     | G<br>MAX | MAX   | BB<br>DIA | CC      | TUDEAD          |                 | W            | t<br>Ma                                                                                                                                                                                                                                                                                                                                                                                                                                                                                                                                                                                                                                                                                                                                                                                                                                                                                                                                                                                                                                                                                                                                                                                                                                                                                                                                                                                                                                                                                                                                                                                                                                                                                                                                                                                                                                                                                                                                                                                                                                                                                                                        |
|--------------------|-------|---------------|---------------|-----|----------|-------|-----------|---------|-----------------|-----------------|--------------|--------------------------------------------------------------------------------------------------------------------------------------------------------------------------------------------------------------------------------------------------------------------------------------------------------------------------------------------------------------------------------------------------------------------------------------------------------------------------------------------------------------------------------------------------------------------------------------------------------------------------------------------------------------------------------------------------------------------------------------------------------------------------------------------------------------------------------------------------------------------------------------------------------------------------------------------------------------------------------------------------------------------------------------------------------------------------------------------------------------------------------------------------------------------------------------------------------------------------------------------------------------------------------------------------------------------------------------------------------------------------------------------------------------------------------------------------------------------------------------------------------------------------------------------------------------------------------------------------------------------------------------------------------------------------------------------------------------------------------------------------------------------------------------------------------------------------------------------------------------------------------------------------------------------------------------------------------------------------------------------------------------------------------------------------------------------------------------------------------------------------------|
|                    |       | NUT           | CLAMP         |     |          |       | +.000     |         | Y THREAD        |                 | +.000<br>010 | SCREW                                                                                                                                                                                                                                                                                                                                                                                                                                                                                                                                                                                                                                                                                                                                                                                                                                                                                                                                                                                                                                                                                                                                                                                                                                                                                                                                                                                                                                                                                                                                                                                                                                                                                                                                                                                                                                                                                                                                                                                                                                                                                                                          |
|                    |       |               | PART NUMBER   | QTY |          | ·     |           |         | SIZE - CLASS 2B | PITCH DIA       |              | SIZE                                                                                                                                                                                                                                                                                                                                                                                                                                                                                                                                                                                                                                                                                                                                                                                                                                                                                                                                                                                                                                                                                                                                                                                                                                                                                                                                                                                                                                                                                                                                                                                                                                                                                                                                                                                                                                                                                                                                                                                                                                                                                                                           |
| 10-101             | 987-8 | 10-101970 - 8 | 10-130511 - 8 | 2   | .775     | 1.190 | .250      | . 5 4 0 | .4375-28UNEF    | .41434189       | .215         | 6-32NC                                                                                                                                                                                                                                                                                                                                                                                                                                                                                                                                                                                                                                                                                                                                                                                                                                                                                                                                                                                                                                                                                                                                                                                                                                                                                                                                                                                                                                                                                                                                                                                                                                                                                                                                                                                                                                                                                                                                                                                                                                                                                                                         |
|                    | -10   | -10           | -10           |     | .837     |       | .312      | .665    | .5625- 24 UNEF  | .53545405       |              | And the second s |
|                    | -12   | -12           | -12           |     | .963     |       | 438       | .793    | .6875 - 24UNEF  | .66046656       |              | 1                                                                                                                                                                                                                                                                                                                                                                                                                                                                                                                                                                                                                                                                                                                                                                                                                                                                                                                                                                                                                                                                                                                                                                                                                                                                                                                                                                                                                                                                                                                                                                                                                                                                                                                                                                                                                                                                                                                                                                                                                                                                                                                              |
|                    | -14   | -14           | -14           |     | 1.087    | *     | 562       | .910    | .8125 - 20UNEF  | .78007857       |              |                                                                                                                                                                                                                                                                                                                                                                                                                                                                                                                                                                                                                                                                                                                                                                                                                                                                                                                                                                                                                                                                                                                                                                                                                                                                                                                                                                                                                                                                                                                                                                                                                                                                                                                                                                                                                                                                                                                                                                                                                                                                                                                                |
|                    | - 16  | - 16          | -16           |     | 1.150    | 1.292 | .624      | 1.037   | .9375 - 20UNEF  | .90509109       |              |                                                                                                                                                                                                                                                                                                                                                                                                                                                                                                                                                                                                                                                                                                                                                                                                                                                                                                                                                                                                                                                                                                                                                                                                                                                                                                                                                                                                                                                                                                                                                                                                                                                                                                                                                                                                                                                                                                                                                                                                                                                                                                                                |
|                    | -18   | -1.8          | -18           |     | 1.400    | 1.292 | .750      | 1.155   | 1.0625-18UNEF   | 1.0264-1.0326   |              | 8-32NC                                                                                                                                                                                                                                                                                                                                                                                                                                                                                                                                                                                                                                                                                                                                                                                                                                                                                                                                                                                                                                                                                                                                                                                                                                                                                                                                                                                                                                                                                                                                                                                                                                                                                                                                                                                                                                                                                                                                                                                                                                                                                                                         |
|                    | -20   | -50           | -18           |     | 1.400    | 1.332 | ,750      | 1.281   | 1.1875 - 18UNEF | 11514 - 1.1577  | .3 12        |                                                                                                                                                                                                                                                                                                                                                                                                                                                                                                                                                                                                                                                                                                                                                                                                                                                                                                                                                                                                                                                                                                                                                                                                                                                                                                                                                                                                                                                                                                                                                                                                                                                                                                                                                                                                                                                                                                                                                                                                                                                                                                                                |
|                    | -22   | -22           | -20           |     | 1,587    | 1.332 | .938      | 1.408   | 1.3125 - 18UNEF | 1.2764-1.2827   | .312         |                                                                                                                                                                                                                                                                                                                                                                                                                                                                                                                                                                                                                                                                                                                                                                                                                                                                                                                                                                                                                                                                                                                                                                                                                                                                                                                                                                                                                                                                                                                                                                                                                                                                                                                                                                                                                                                                                                                                                                                                                                                                                                                                |
|                    | -24   | -24           | -22           |     | 1.681    | 1,332 | 1.000     | 1.533   | 1.4375-18UNEF   | 1.4014 - 1.4079 | .312         | 3                                                                                                                                                                                                                                                                                                                                                                                                                                                                                                                                                                                                                                                                                                                                                                                                                                                                                                                                                                                                                                                                                                                                                                                                                                                                                                                                                                                                                                                                                                                                                                                                                                                                                                                                                                                                                                                                                                                                                                                                                                                                                                                              |

> SUPERCEDES PRIOR ISSUE OF THE SAME REVISION

SUFFIX XXG

NUT SEE COLUMN Y THD SCREW SEE PARTS LIST

10-101987

Scanned

TO COMPLETE ASSEMBLY NO. AND DETAIL NO., ADD APPLICABLE LAST DIGIT SUFFIX NO FOR DESIRED FINISH; CHROMATE TREATED SUFFIX-XXO BRIGHT CADMIUM PLATE SUFFIX-XXI BLACK ANODIZE

RELEASE 42524-119 33508-95

**43524 - 558** 42524 - 303

43524 - 1481

53536-78

BLACK ZINC ALLOY CONDUCTIVE PLATE SUFFIX - XXX SUFFIX-XXY BLACK ZINC ALLOY PLATE

> HEAT TPLAT SPAC SEE NOTE I

> > rugs kr

CONFORM TON CORPORATION CLAMP ASCEMBLY, CABLE STRAIL RELIEF, ELECTRICAL CONNECTOR, 3.N 14. 55.E.) TYPE PC() 1.50