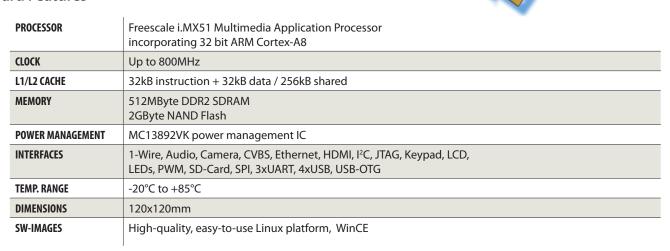

# SBC-i.MX51 - Single-Board Computer

The Single-Board Computer SBC-i.MX51 is based on Freescale's high-performance i.MX51 mobile platform, incorporating an ARM Cortex-A8 CPU, an Image Processing Unit (IPUv3EX) and a Video Processing Unit (VPU). The IPUv3EX provides comprehensive support for the connectivity to displays and cameras. The VPU supports hardware encoding and decoding of MPEG-4, H.263 and H.264 standards. The board's memory capabilities (NAND Flash, DDR2) and numerous interfaces like Ethernet, HDMI, 4xUSB and USB-OTG turn the SBC-i.MX51 into the ultimate development board for future high-end embedded devices.

### **Board Features**

Product illustration not binding

BLUETECHNIX MECHATRONISCHE SYSTEME GMBH

Lainzerstraße 162/3 A-1130 Wien, Austria www.bluetechnix.com Tel.: +43 (1) 9142091 x 0 Fax.: +43 (1) 9142091 x 99 Email: office@bluetechnix.at