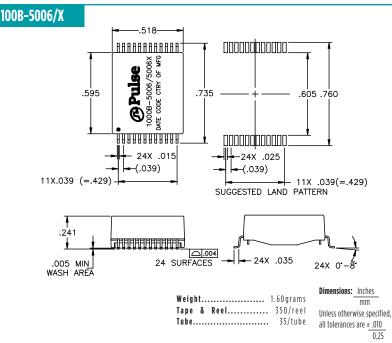

| 50<br>MHz | 60<br>MHz | 80<br>MHz | 30<br>MHz                     | 60<br>MHz | 100<br>MHz | 1-30<br>MHz                                          | 30-60<br>MHz | 60-100<br>MHz | (Vrms) |
| 1000B-5006                     | -1.2                       | -18                            | -13       | -12       | -10       | -43                           | -37       | -33        | -43                                                  | -37          | -30           | 1500   |
| 1000B-5006X                    | -1.4                       | -18                            | -13       | -12       | -10       | -43                           | -37       | -33        | -43                                                  | -37          | -33           | 1500   |

Mechanicals Schematic





## For More Information

**Pulse North America Pulse Europe Pulse China Headquarters Pulse North China Pulse South Asia Pulse North Asia** Headquarters Einsteinstrasse 1 B402. Shenzhen Academy of Room 2704/2705 135 Joo Seng Road 3F. No. 198 Two Pearl Buck Court D-71083 Herrenberg Aerospace Technology Bldg. Super Ocean Finance Ctr. #03-02 Zhongyuan Road Bristol, PA 19007 10th Keiinan Road 2067 Yan An Road West PM Industrial Bldg. Zhongli City Germany Singapore 368363 Taoyuan County 320 U.S.A. High-Tech Zone Shanghai 200336 Nanshan District China Taiwan R. O. C. Shenzen, PR China 518057 Tel: 886 3 4356768 Tel: 215 781 6400 Tel: 49 7032 7806 0 Tel: 86 755 33966678 Tel: 86 21 62787060 Tel: 65 6287 8998 Fax: 886 3 4356823 (Pulse) Fax: 215 781 6403 Fax: 49 7032 7806 135 Fax: 86 2162786973 Fa