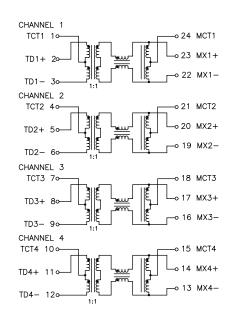

| 50<br>MHz | 60<br>MHz | 80<br>MHz | 30<br>MHz                     | 60<br>MHz | 100<br>MHz | 1-30<br>MHz                                          | 30-60<br>MHz | 60-100<br>MHz | (Vrms) |
| 1000B-5006                     | -1.2                       | -18                            | -13       | -12       | -10       | -43                           | -37       | -33        | -43                                                  | -37          | -30           | 1500   |
| 1000B-5006X                    | -1.4                       | -18                            | -13       | -12       | -10       | -43                           | -37       | -33        | -43                                                  | -37          | -33           | 1500   |

Mechanicals Schematic





## For More Information

**Pulse North America Pulse Europe Pulse China Headquarters Pulse North China Pulse South Asia Pulse North Asia** Headquarters Einsteinstrasse 1 B402. Shenzhen Academy of Room 2704/2705 135 Joo Seng Road 3F. No. 198 Two Pearl Buck Court D-71083 Herrenberg Aerospace Technology Bldg. Super Ocean Finance Ctr. #03-02 Zhongyuan Road Bristol, PA 19007 10th Keiinan Road 2067 Yan An Road West PM Industrial Bldg. Zhongli City Germany Singapore 368363 Taoyuan County 320 U.S.A. High-Tech Zone Shanghai 200336 Nanshan District China Taiwan R. O. C. Shenzen, PR China 518057 Tel: 886 3 4356768 Tel: 215 781 6400 Tel: 49 7032 7806 0 Tel: 86 755 33966678 Tel: 86 21 62787060 Tel: 65 6287 8998 Fax: 886 3 4356823 (Pulse) Fax: 215 781 6403 Fax: 49 7032 7806 135 Fax: 86 2162786973 Fax: