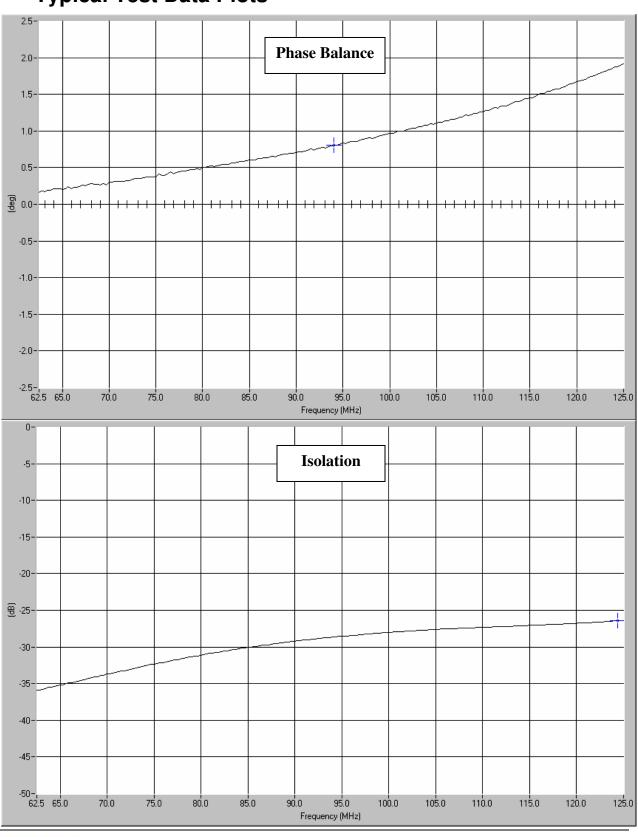

est service and solution. Let us make a better world for our industry!



# Contact us

Tel: +86-755-8981 8866 Fax: +86-755-8427 6832 Email & Skype: info@chipsmall.com Web: www.chipsmall.com Address: A1208, Overseas Decoration Building, #122 Zhenhua RD., Futian, Shenzhen, China





### Hybrid Couplers 3 dB, 90°

#### **Applications**

- Balanced Mixers
- Antenna Feed Networks
- Phasing Networks
- Dividers/Combiners

#### **Features**

- Military Grade
- 0.0625 0.125 GHz
- 2–Way power Split
- Quadrature
- Connectors Per MIL-C-39012
- Rugged Aluminum Housing
- Low VSWR
- Meets MIL-E-5400 Class 3 Requirements





# Model 10011-3

## **Typical Test Data Plots**



USA/Canada: Toll Free: Europe: (315) 432-8909 (800) 411-6596 +44 2392-232392





# Model 10011-3

**Typical Test Data Plots**