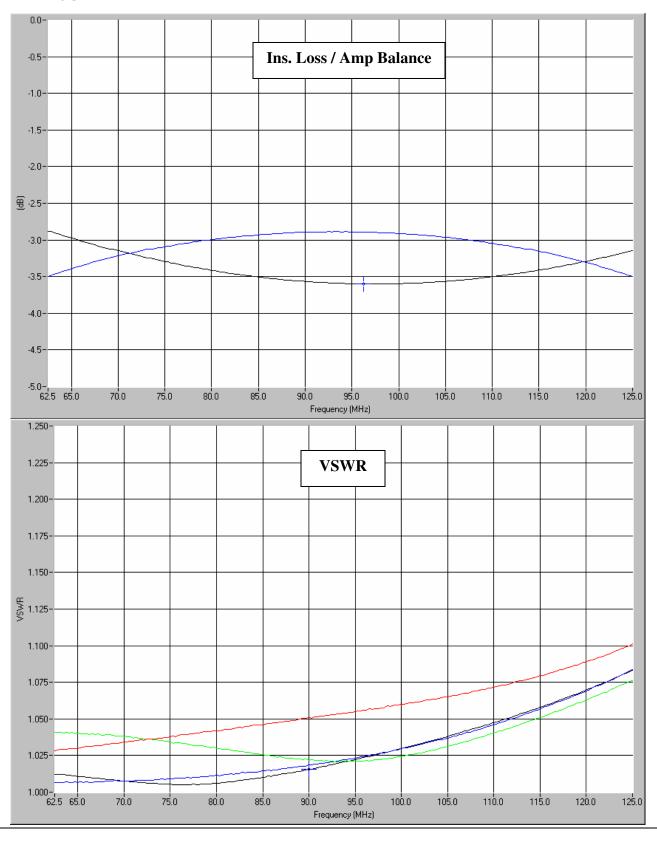

## **Typical Test Data Plots**

USA/Canada: Toll Free: Europe: (315) 432-8909 (800) 411-6596 +44 2392-232392