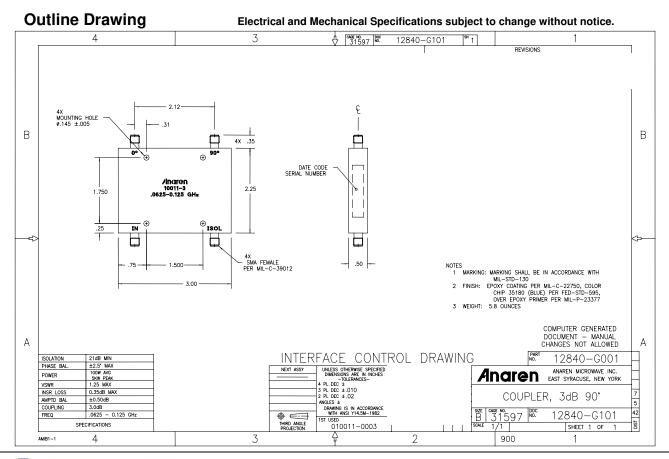

### Hybrid Couplers 3 dB, 90°

#### **Features**

- Military Grade
- 0.0625 0.125 GHz
- 2–Way power Split
- Quadrature
- Connectors Per MIL-C-39012
- Rugged Aluminum Housing
- Low VSWR
- Meets MIL-E-5400 Class 3 Requirements

# Model 10011-3