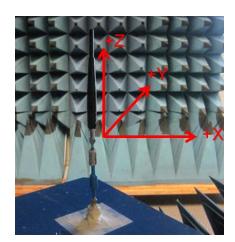

upport.

## PRODUCT: WiFi Antenna

# Ethertronics' External Antenna Specifications Ethertronics produces a wide variety of standard and custom antennas to meet user needs. Below are the typical specs for a WiFi application.

## **Electrical Specifications**

**Typical Characteristics** 

| WiFi Antenna         | Specifications |
|----------------------|----------------|
| Frequency            | 2.4-2.5 GHz    |
| VSWR (in BW)         | ≤2.0:1         |
| Gain (Zenith)        | 2 dBi          |
| Polarization         | Vertical       |
| Feed Point Impedance | 50 Ω           |

## **Mechanical Specifications**

| Size      | 136mm (full length) |
|-----------|---------------------|
| Connector | SMA Male            |



#### **VSWR**



## PRODUCT: WiFi Antenna

### **Radiation Patterns**