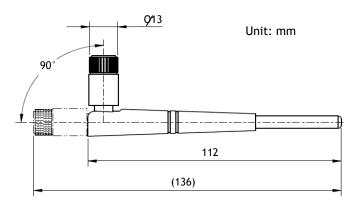

## **Mechanical Specifications**

| Size      | 136mm (full length) |
|-----------|---------------------|
| Connector | SMA Male            |