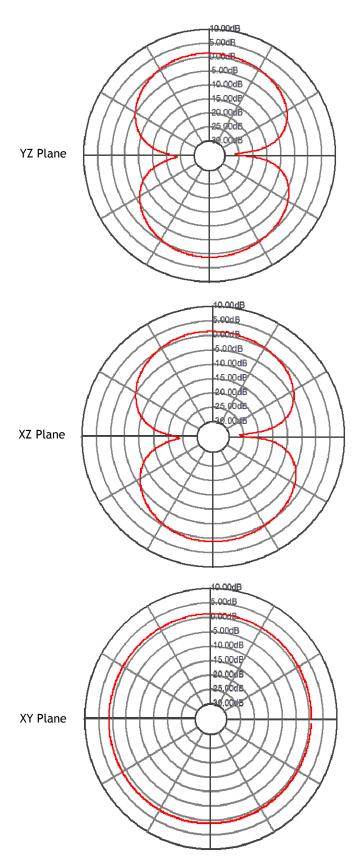

port.

## PRODUCT: WiFi Antenna

# Ethertronics' External Antenna Specifications Ethertronics produces a wide variety of standard and custom antennas to meet user needs. Below are the typical specs for a WiFi application.

## **Electrical Specifications**

**Typical Characteristics** 

| WiFi Antenna         | Specifications |
|----------------------|----------------|
| Frequency            | 2.4-2.5 GHz    |
| VSWR (in BW)         | ≤2.0:1         |
| Gain (Zenith)        | 2 dBi          |
| Polarization         | Vertical       |
| Feed Point Impedance | 50 Ω           |

## **Mechanical Specifications**

| Size      | 136mm (full length) |
|-----------|---------------------|
| Connector | SMA Male            |



#### **VSWR**



## PRODUCT: WiFi Antenna

### **Radiation Patterns**