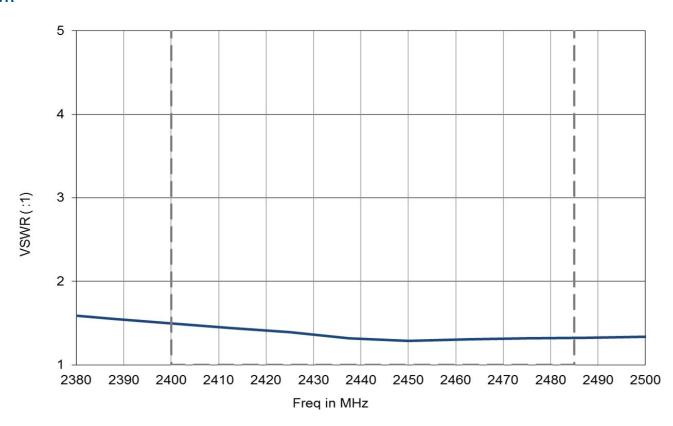

## **Electrical Specifications**

**Typical Characteristics** 

| WiFi Antenna         | Specifications |
|----------------------|----------------|
| Frequency            | 2.4-2.5 GHz    |
| VSWR (in BW)         | ≤2.0:1         |
| Gain (Zenith)        | 2 dBi          |
| Polarization         | Vertical       |
| Feed Point Impedance | 50 Ω           |

#### **VSWR**