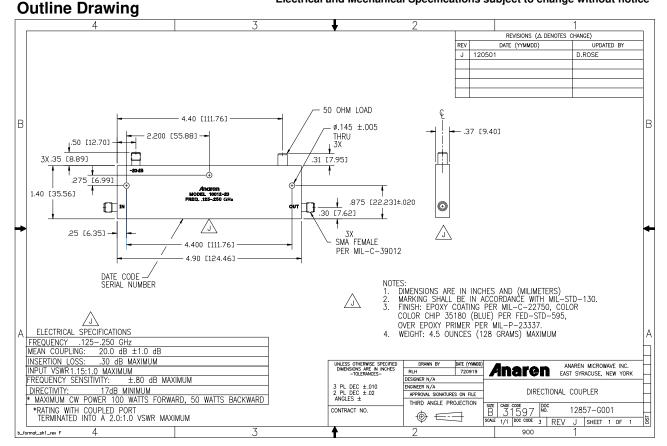

## **Directional Couplers**

In-Line Style

#### **Applications**

- Subassemblies
- Lab Systems
- Leveling Loops
- Power Monitoring
- Test and Calibration

#### **Features**

- Military Grade
- 0.125 0.25 GHz
- In-Line Configuration
- Connectors Per MIL-C-39012
- Rugged Aluminum Housing
- Built in Termination
- Meets MIL-E-5400 Class 3 Requirements

**NOTES**: The power rating applies when coupled port VSWR is 2.0:1 or less. Higher power can be handled with a lower VSWR termination Electrical and Mechanical Specifications subject to change without notice

# Model 10012-20