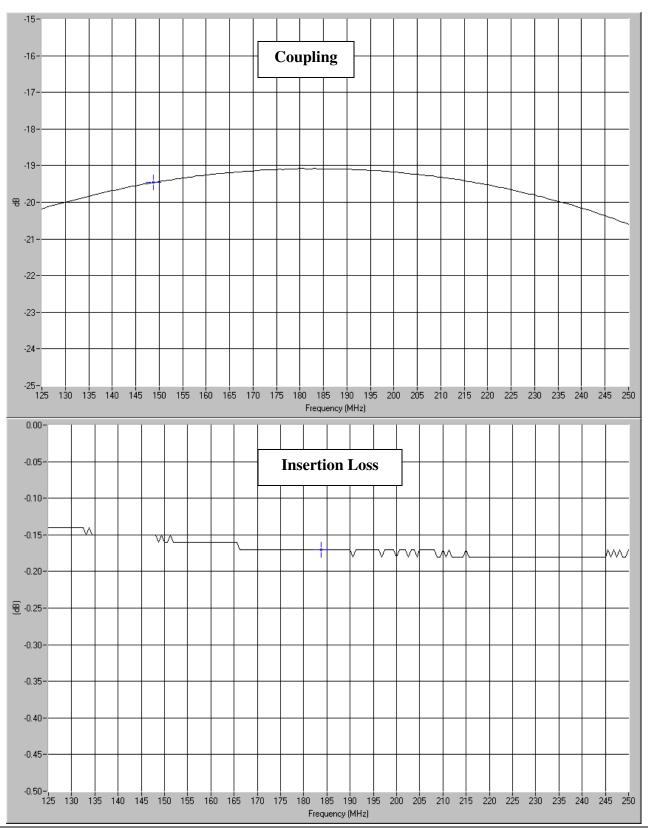

## **Typical Test Data Plots**

USA/Canada: Toll Free: Europe: (315) 432-8909 (800) 411-6596 +44 2392-232392

### **Typical Test Data Plots**