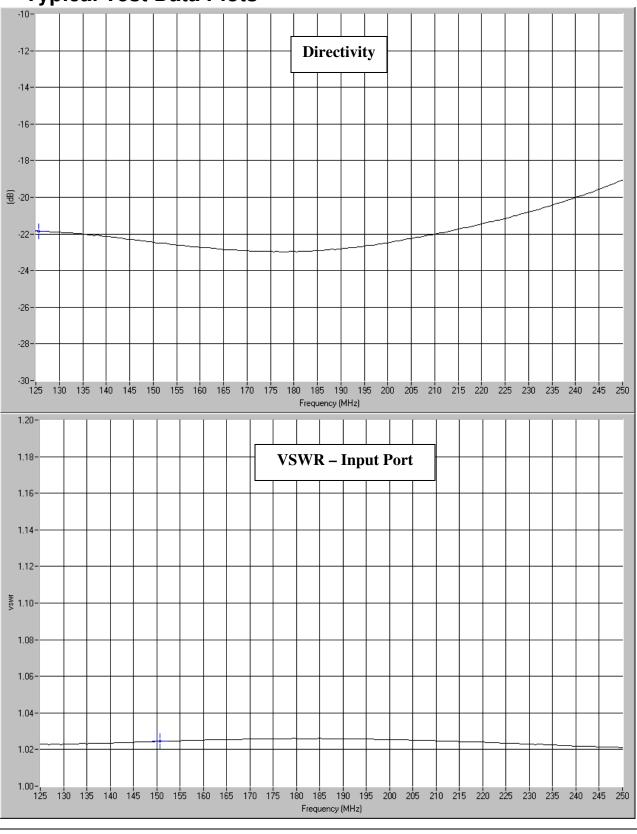

## **Typical Test Data Plots**

USA/Canada: Toll Free: Europe: (315) 432-8909 (800) 411-6596 +44 2392-232392

### **Typical Test Data Plots**