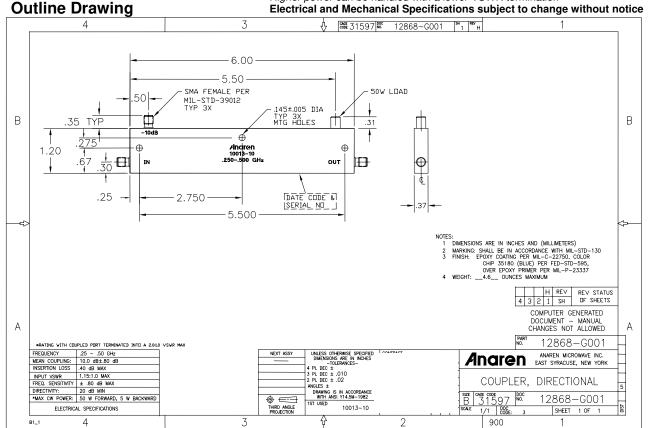

### Directional Couplers In-Line Style

#### **Features**

- Military Grade
- 0.25 0.5 GHz
- In-Line Configuration
- Connectors Per MIL-C-39012
- Rugged Aluminum Housing
- Built in Termination
- Meets MIL-E-5400 Class 3 Requirements

**NOTES**: The power rating applies when coupled port VSWR is 2.0:1 or less. Higher power can be handled with a lower VSWR termination