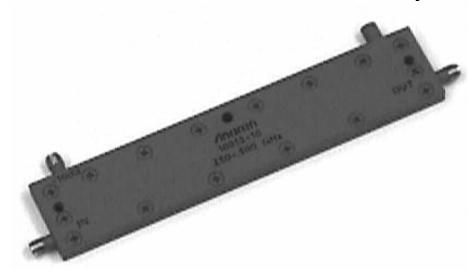

### Directional Couplers In-Line Style

#### **Features**

- Military Grade
- 0.25 0.5 GHz
- In-Line Configuration
- Connectors Per MIL-C-39012
- Rugged Aluminum Housing
- Built in Termination
- Meets MIL-E-5400 Class 3 Requirements

**NOTES**: The power rating applies when coupled port VSWR is 2.0:1 or less. Higher power can be handled with a lower VSWR termination