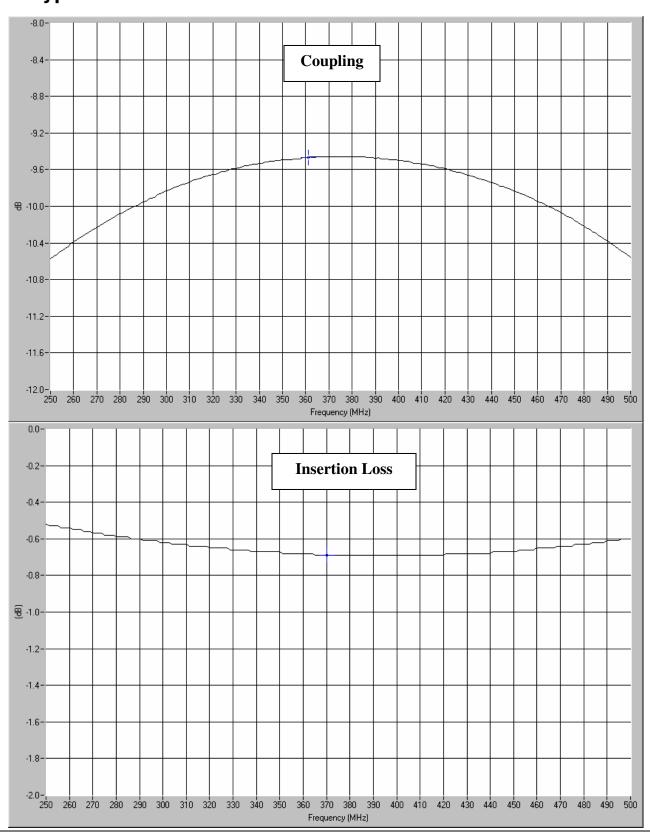

## **Typical Test Data Plots**

USA/Canada: (315) 432-8909 Toll Free: (800) 411-6596 Europe: +44 2392-232392