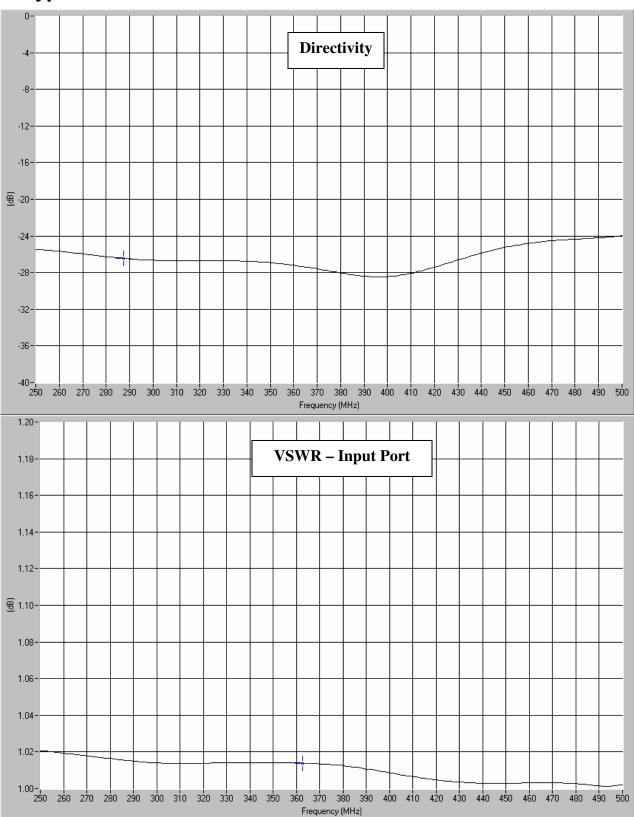

# **Typical Test Data Plots**

USA/Canada: Toll Free: Europe: (315) 432-8909 (800) 411-6596 +44 2392-232392