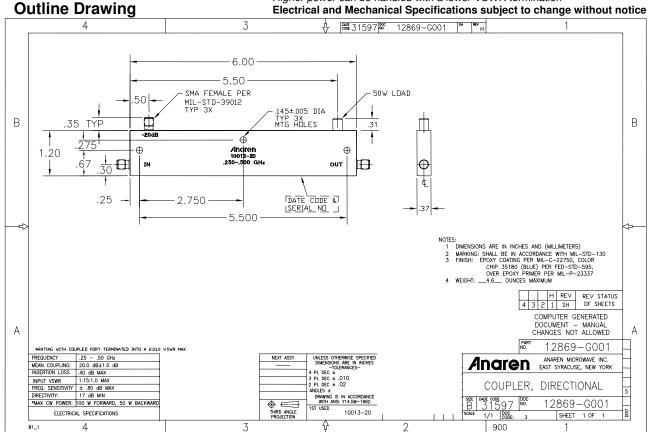

### Directional Couplers In-Line Style

#### **Applications**

- Subassemblies
- Lab Systems
- Leveling Loops
- Power Monitoring
- Test and Calibration

#### **Features**

- Military Grade
- 0.25 0.5 GHz
- In-Line Configuration
- Connectors Per MIL-C-39012
- Rugged Aluminum Housing
- Built in Termination
- Meets MIL-E-5400 Class 3 Requirements

**NOTES**: The power rating applies when coupled port VSWR is 2.0:1 or less. Higher power can be handled with a lower VSWR termination