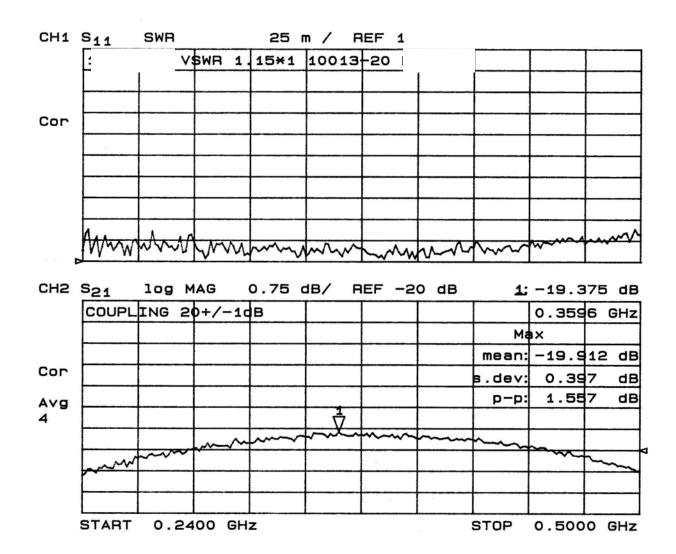

## **Typical Test Data Plots**

USA/Canada: Toll Free: Europe:

(315) 432-8909 (800) 411-6596 +44 2392-232392