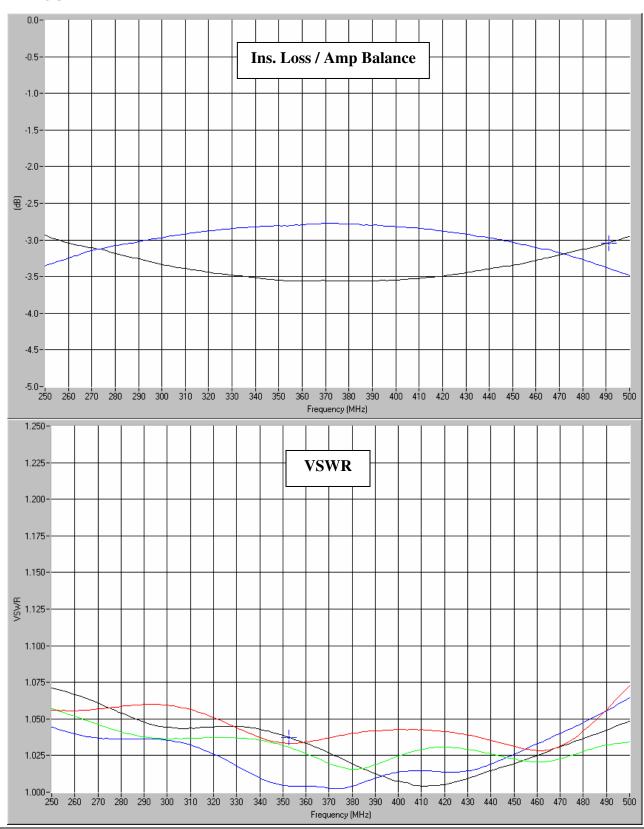

## **Typical Test Data Plots**

USA/Canada: (315) 432-8909 Toll Free: (800) 411-6596 Europe: +44 2392-232392