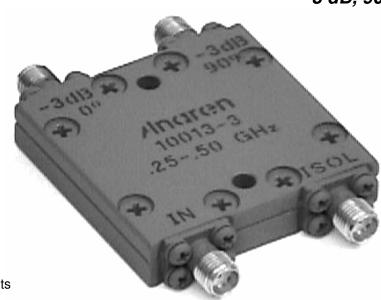

# Hybrid Couplers 3 dB. 90°

### **Applications**

- Balanced Mixers
- Antenna Feed Networks
- Phasing Networks
- Dividers/Combiners

#### **Features**

- Military Grade
- 0.25 0.5 GHz
- 2-Way power Split
- Quadrature
- Connectors Per MIL-C-39012
- Rugged Aluminum Housing
- Low VSWR
- Meets MIL-E-5400 Class 3 Requirements

USA/Canada: (315) 432-8909 Toll Free: (800) 411-6596 Europe: +44 2392-232392