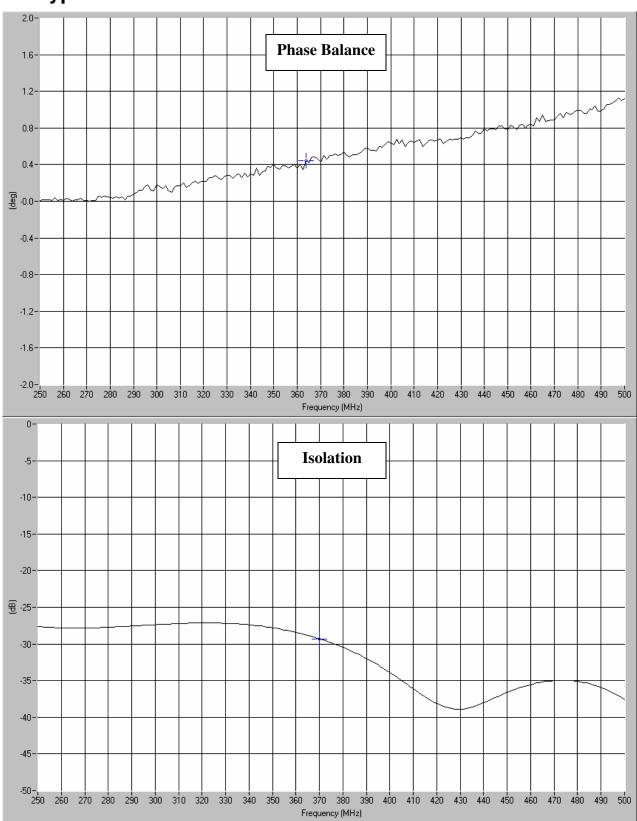

## **Typical Test Data Plots**

USA/Canada: Toll Free: Europe: (315) 432-8909 (800) 411-6596 +44 2392-232392