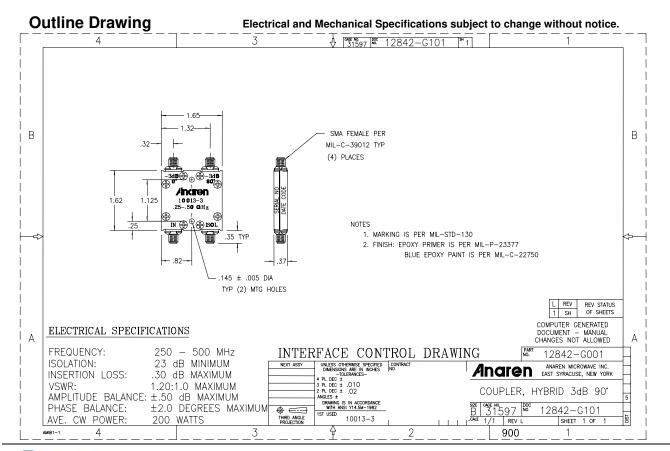

#### **Features**

- Military Grade
- 0.25 0.5 GHz
- 2-Way power Split
- Quadrature
- Connectors Per MIL-C-39012
- Rugged Aluminum Housing
- Low VSWR
- Meets MIL-E-5400 Class 3 Requirements

USA/Canada: (315) 432-8909 Toll Free: (800) 411-6596 Europe: +44 2392-232392