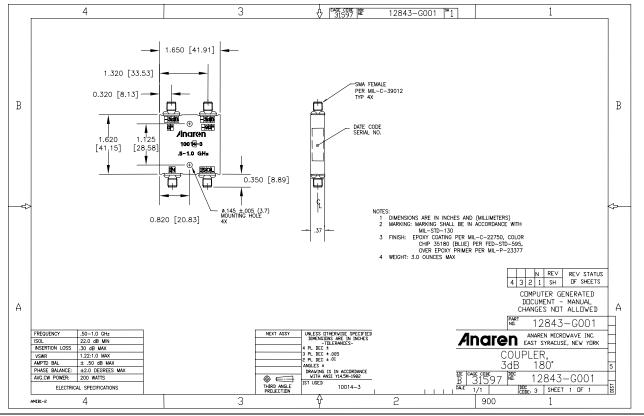

rward to setting up business relationship with you and hope to provide you with the best service and solution. Let us make a better world for our industry!



# Contact us

Tel: +86-755-8981 8866 Fax: +86-755-8427 6832 Email & Skype: info@chipsmall.com Web: www.chipsmall.com Address: A1208, Overseas Decoration Building, #122 Zhenhua RD., Futian, Shenzhen, China





### Hybrid Couplers 3 dB, 90°

#### **Applications**

- Balanced Mixers
- Antenna Feed Networks
- Phasing Networks
- Dividers/Combiners

#### **Features**

- Military Grade
- 0.5 1.0 GHz
- 2-Way power Split
- Quadrature
- Connectors Per MIL-C-39012
- Rugged Aluminum Housing
- Low VSWR
- Meets MIL-E-5400 Class 3 Requirements



### Outline Drawing

#### Electrical and Mechanical Specifications subject to change without notice.





USA/Canada: (315) 432-8909 Toll Free: (800) 411-6596 Europe: +44 2392-232392

## Model 10014-3



### **Typical Test Data Plots**



USA/Canada: Toll Free: Europe: (315) 432-8909 (800) 411-6596 +44 2392-232392





# Model 10014-3

**Typical Test Data Plots** 



Anaren What'll we think of next?"