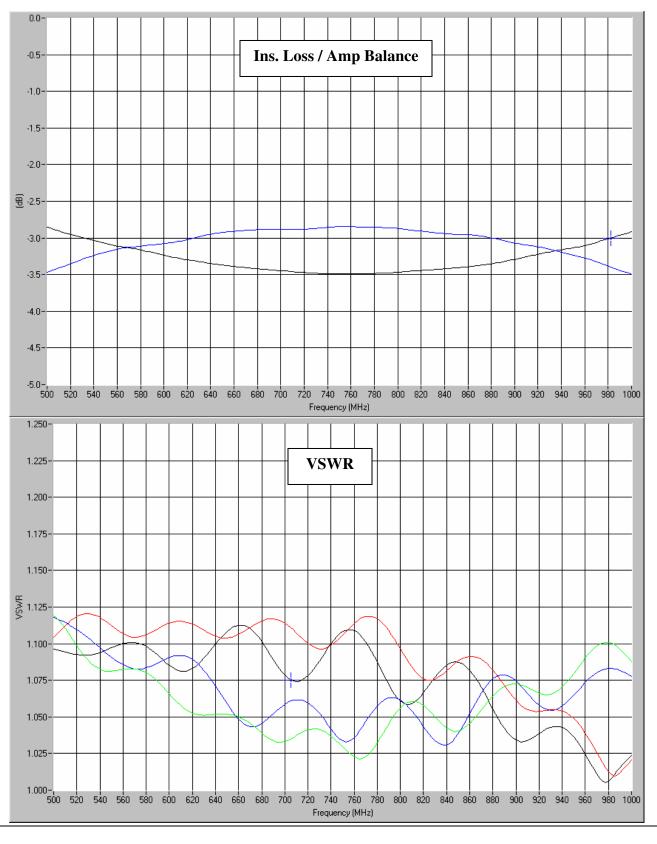

### **Typical Test Data Plots**

USA/Canada: Toll Free: Europe: (315) 432-8909 (800) 411-6596 +44 2392-232392

# Model 10014-3

**Typical Test Data Plots** 

Anaren What'll we think of next?"