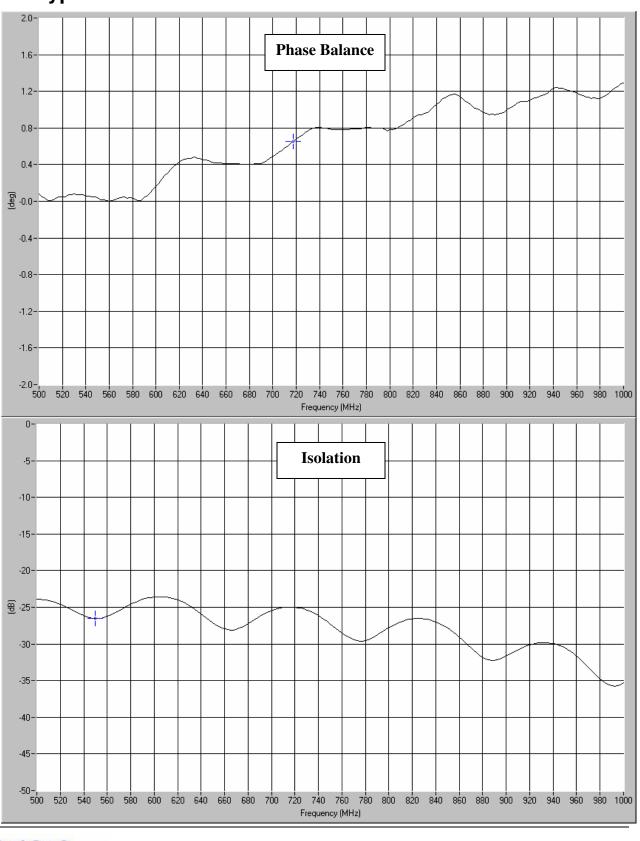

### **Typical Test Data Plots**

USA/Canada: Toll Free: Europe: (315) 432-8909 (800) 411-6596 +44 2392-232392

# Model 10014-3

**Typical Test Data Plots** 

Anaren What'll we think of next?"