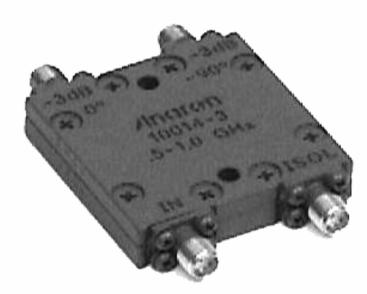

### Hybrid Couplers 3 dB, 90°

#### **Features**

- Military Grade
- 0.5 1.0 GHz
- 2-Way power Split
- Quadrature
- Connectors Per MIL-C-39012
- Rugged Aluminum Housing
- Low VSWR
- Meets MIL-E-5400 Class 3 Requirements

## Model 10014-3