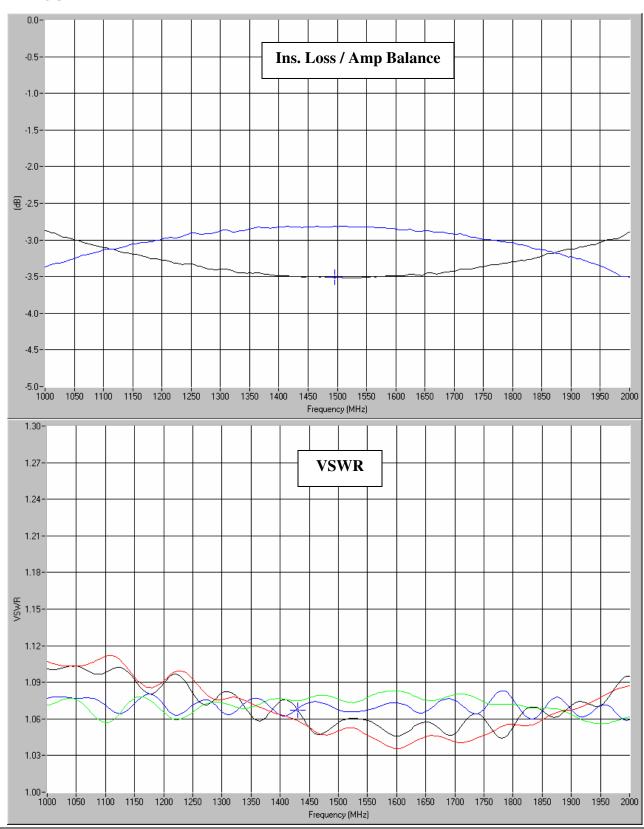

## **Typical Test Data Plots**

USA/Canada: (315) 432-8909 Toll Free: (800) 411-6596 Europe: +44 2392-232392