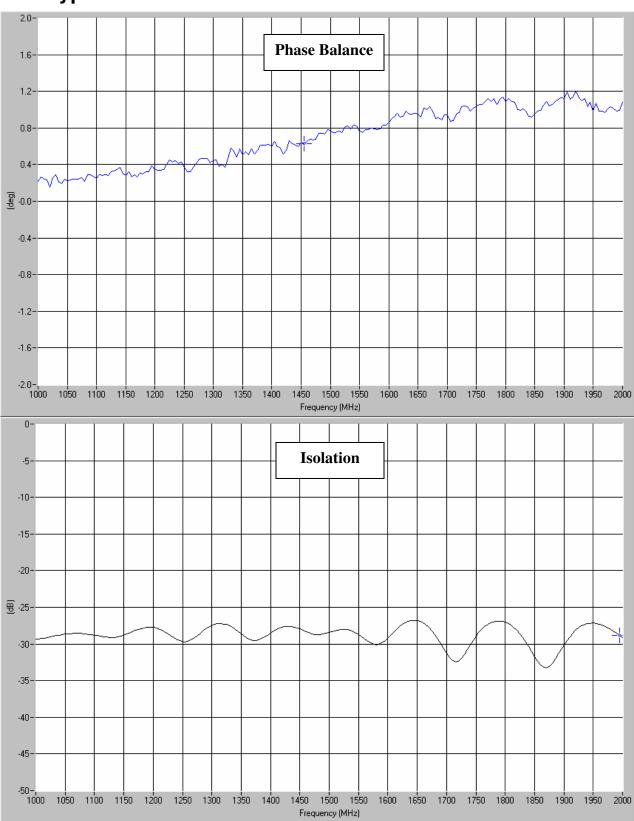

## **Typical Test Data Plots**

USA/Canada: Toll Free: Europe: (315) 432-8909 (800) 411-6596 +44 2392-232392