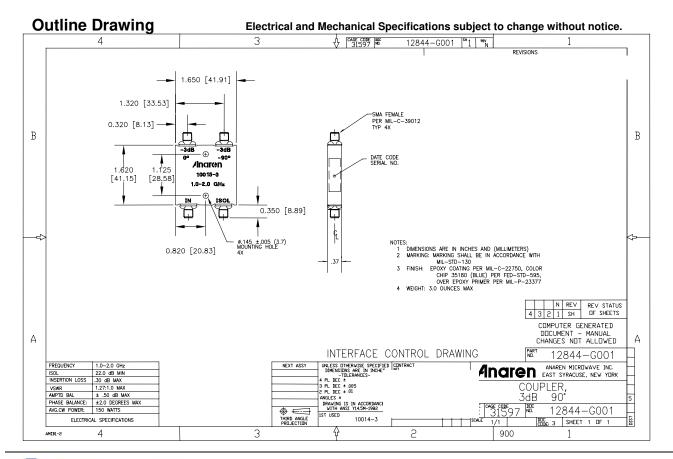

#### **Features**

- Military Grade
- 1.0 2.0 GHz
- 2-Way power Split
- Quadrature
- Connectors Per MIL-C-39012
- Rugged Aluminum Housing
- Low VSWR
- Meets MIL-E-5400 Class 3 Requirements

USA/Canada: (315) 432-8909 Toll Free: (800) 411-6596 Europe: +44 2392-232392