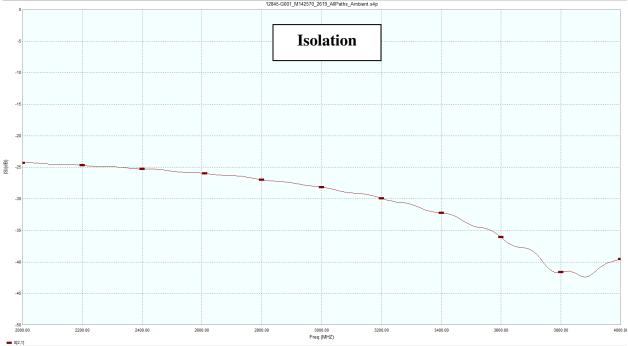

## **Typical Test Data Plots**

**Typical Test Data Plots** 

USA/Canada: (315) 432-8909 Toll Free: (800) 411-6596 Europe: +44 2392-232392

USA/Canada: Toll Free: Europe: (315) 432-8909 (800) 411-6596 +44 2392-232392