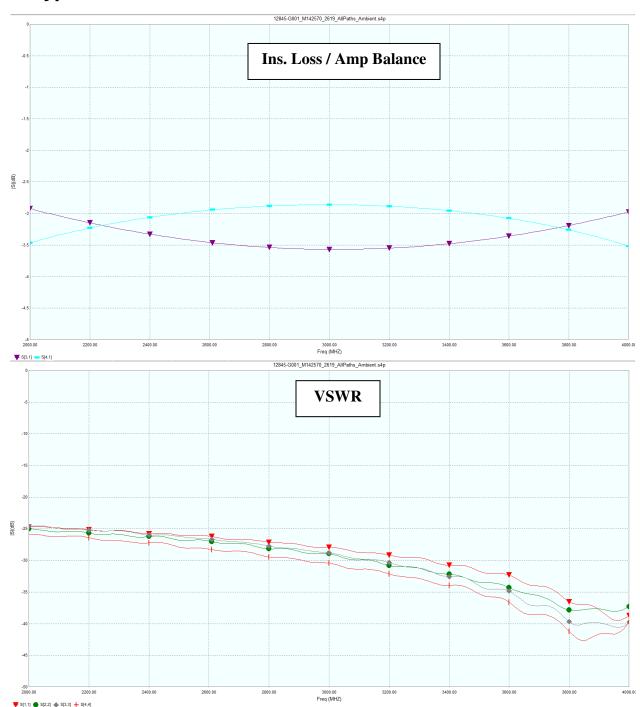

## **Typical Test Data Plots**

**Typical Test Data Plots** 

USA/Canada: (315) 432-8909 Toll Free: (800) 411-6596 Europe: +44 2392-232392

USA/Canada: Toll Free: Europe: (315) 432-8909 (800) 411-6596 +44 2392-232392