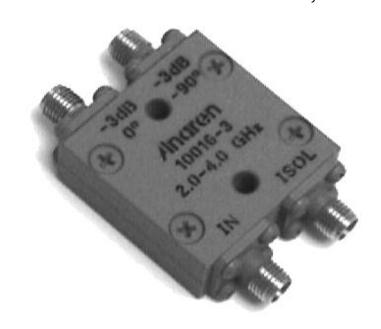

# Hybrid Couplers 3 dB, 90°

#### **Features**

- Military Grade
- 2.0 4.0 GHz
- 2-Way power Split
- Quadrature
- Connectors Per MIL-C-39012
- Rugged Aluminum Housing
- Low VSWR
- Meets MIL-E-5400 Class 3 Requirements

USA/Canada: (315) 432-8909 Toll Free: (800) 411-6596 Europe: +44 2392-232392