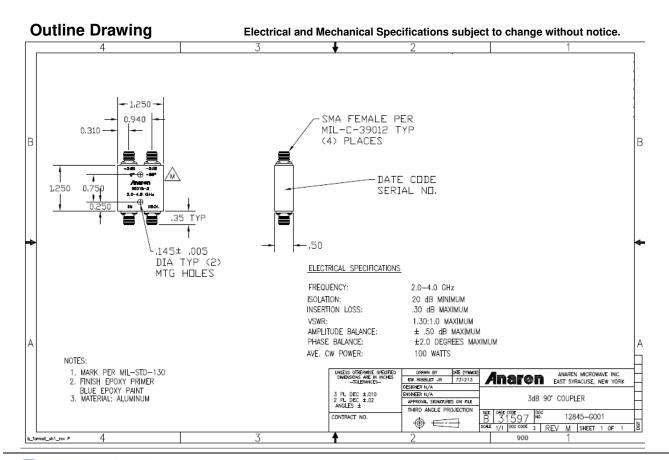

#### **Features**

- Military Grade
- 2.0 4.0 GHz
- 2-Way power Split
- Quadrature
- Connectors Per MIL-C-39012
- Rugged Aluminum Housing
- Low VSWR
- Meets MIL-E-5400 Class 3 Requirements

USA/Canada: (315) 432-8909 Toll Free: (800) 411-6596 Europe: +44 2392-232392