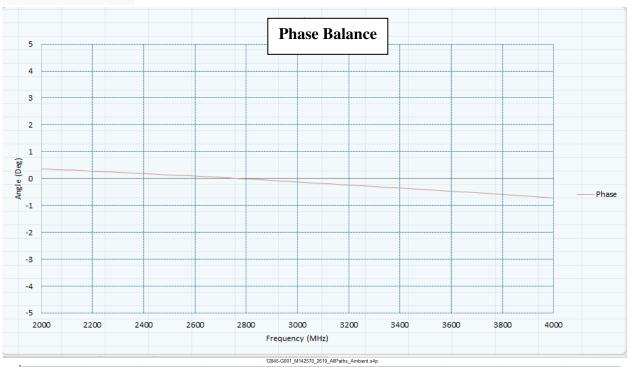

## **Typical Test Data Plots**

**Typical Test Data Plots** 

USA/Canada: (315) 432-8909 Toll Free: (800) 411-6596 Europe: +44 2392-232392

USA/Canada: Toll Free: Europe: (315) 432-8909 (800) 411-6596 +44 2392-232392