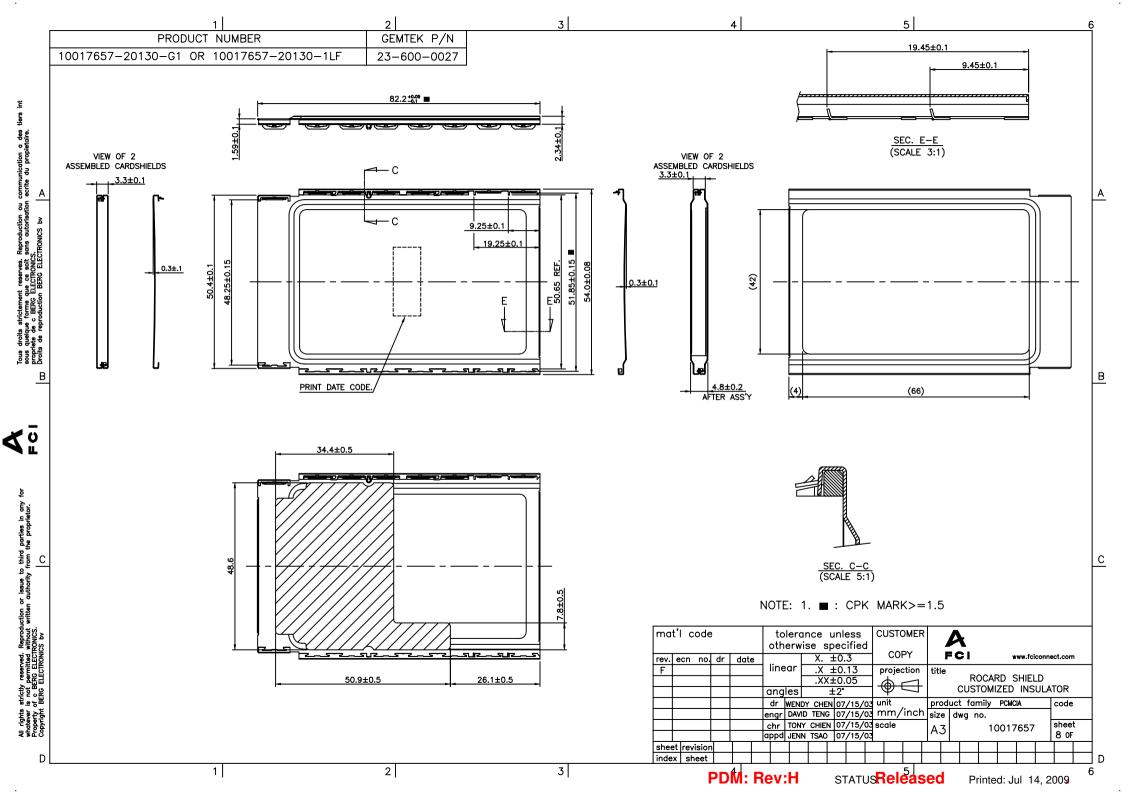

BASIC PART NUMBER:

## NOTES:

- 1. CARDSHIELD: STAINLESS STEEL, THICKNESS 0.2MM, SURFACE FINISH: MATTE.
- 2. FRAME BAR: PPO OR PA46, COLOR BLACK, UL94V-0.
- 3. INSULATOR: POLYESTER FILM WITH ADHESIVE, 3M 1350 OR EQUIVALENT.
- 4. 10017657-20XXX-XX IS SIMILAR TO 10017657-20XXX-XLF THE SUFFIX " LF " IS ADDED FOR LEAD FREE IDENTIFICATION, THIS PRODUCT MEETS EUROPEAN UNION DIRECTIVES AND OTHER COUNTRY REGULATIONS AS PER GS-22-008.
- 5. PACKING SPEC. PER GS-14-775.