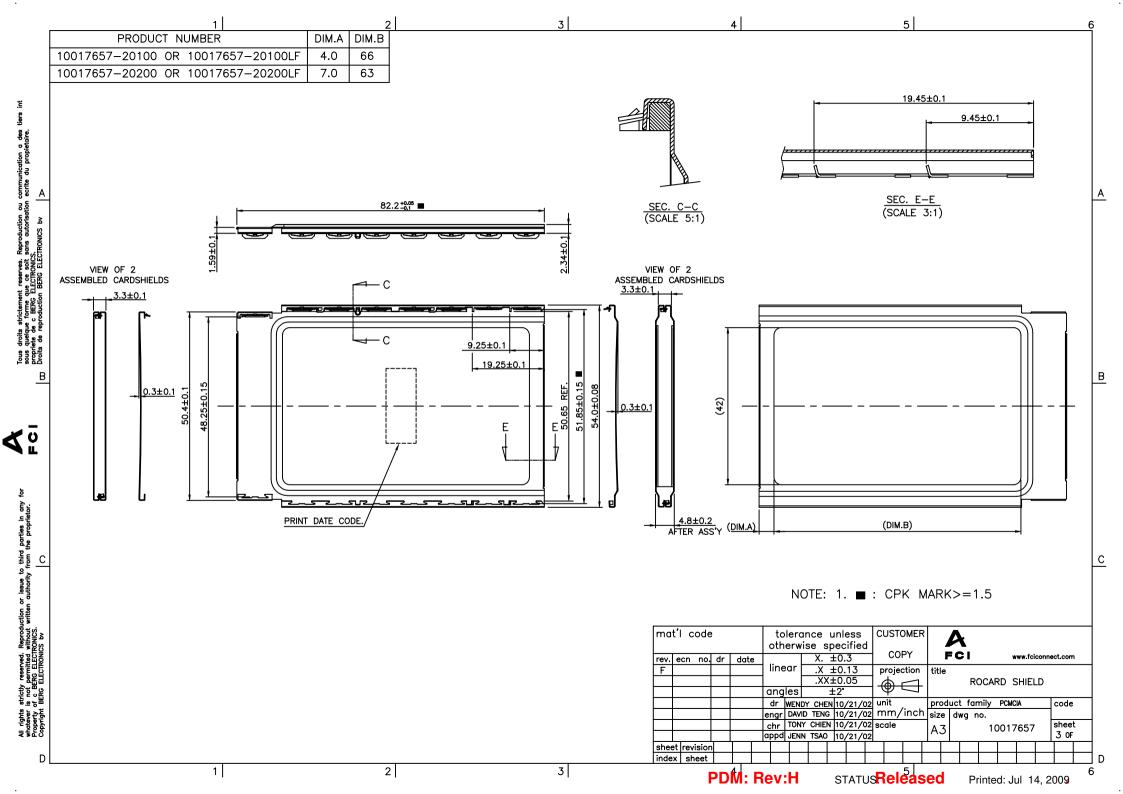

## NOTES:

- 1. CARDSHIELD: STAINLESS STEEL, THICKNESS 0.2MM, SURFACE FINISH: MATTE.
- 2. FRAME BAR: PPO OR PA46, COLOR BLACK, UL94V-0.
- 3. INSULATOR: POLYESTER FILM WITH ADHESIVE, 3M 1350 OR EQUIVALENT.
- 4. 10017657-20XXX-XX IS SIMILAR TO 10017657-20XXX-XLF THE SUFFIX " LF " IS ADDED FOR LEAD FREE IDENTIFICATION, THIS PRODUCT MEETS EUROPEAN UNION DIRECTIVES AND OTHER COUNTRY REGULATIONS AS PER GS-22-008.
- 5. PACKING SPEC. PER GS-14-775.