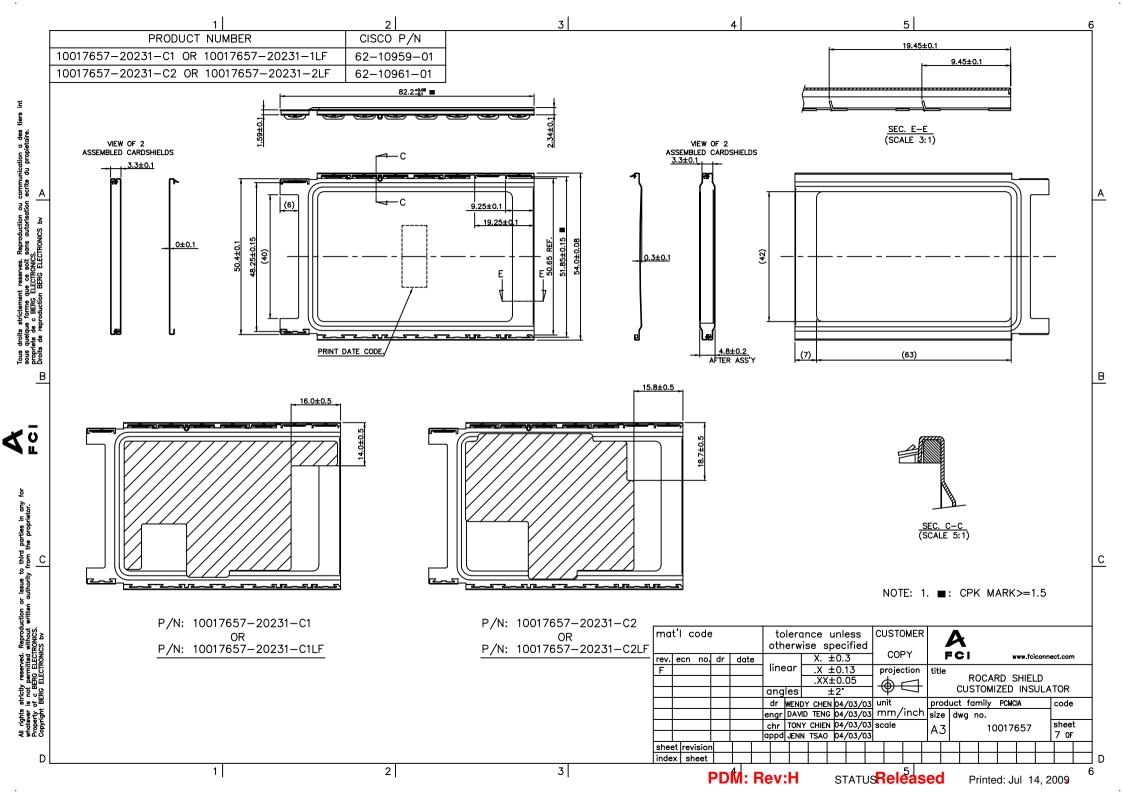

## NOTES:

- 1. CARDSHIELD: STAINLESS STEEL, THICKNESS 0.2MM, SURFACE FINISH: MATTE.
- 2. FRAME BAR: PPO OR PA46, COLOR BLACK, UL94V-0.
- 3. INSULATOR: POLYESTER FILM WITH ADHESIVE, 3M 1350 OR EQUIVALENT.
- 4. 10017657-20XXX-XX IS SIMILAR TO 10017657-20XXX-XLF THE SUFFIX " LF " IS ADDED FOR LEAD FREE IDENTIFICATION, THIS PRODUCT MEETS EUROPEAN UNION DIRECTIVES AND OTHER COUNTRY REGULATIONS AS PER GS-22-008.
- 5. PACKING SPEC. PER GS-14-775.