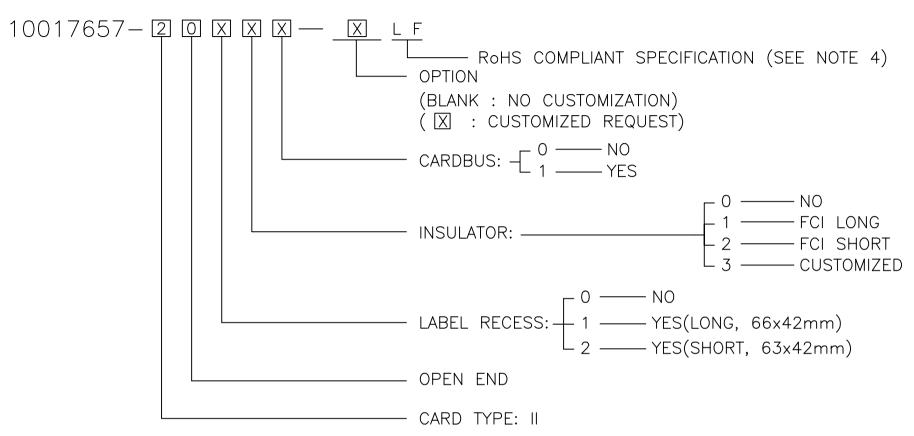

riority, Honest Operation, and Considerate Service", our business mainly focus on the distribution of electronic components. Line cards we deal with include Microchip, ALPS, ROHM, Xilinx, Pulse, ON, Everlight and Freescale. Main products comprise IC, Modules, Potentiometer, IC Socket, Relay, Connector. Our parts cover such applications as commercial, industrial, and automotives areas.

We are looking forward to setting up business relationship with you and hope to provide you with the best service and solution. Let us make a better world for our industry!



## Contact us

Tel: +86-755-8981 8866 Fax: +86-755-8427 6832

Email & Skype: info@chipsmall.com Web: www.chipsmall.com

Address: A1208, Overseas Decoration Building, #122 Zhenhua RD., Futian, Shenzhen, China







BASIC PART NUMBER:



## NOTES:

- 1. CARDSHIELD: STAINLESS STEEL, THICKNESS 0.2MM, SURFACE FINISH: MATTE.
- 2. FRAME BAR: PPO OR PA46, COLOR BLACK, UL94V-0.
- 3. INSULATOR: POLYESTER FILM WITH ADHESIVE, 3M 1350 OR EQUIVALENT.
- 4. 10017657-20XXX-XX IS SIMILAR TO 10017657-20XXX-XLF THE SUFFIX " LF " IS ADDED FOR LEAD FREE IDENTIFICATION, THIS PRODUCT MEETS EUROPEAN UNION DIRECTIVES AND OTHER COUNTRY REGULATIONS AS PER GS-22-008.
- 5. PACKING SPEC. PER GS-14-775.



7 l

PDM · Rev

STATUS Released

Printed: Jul 14, 2009