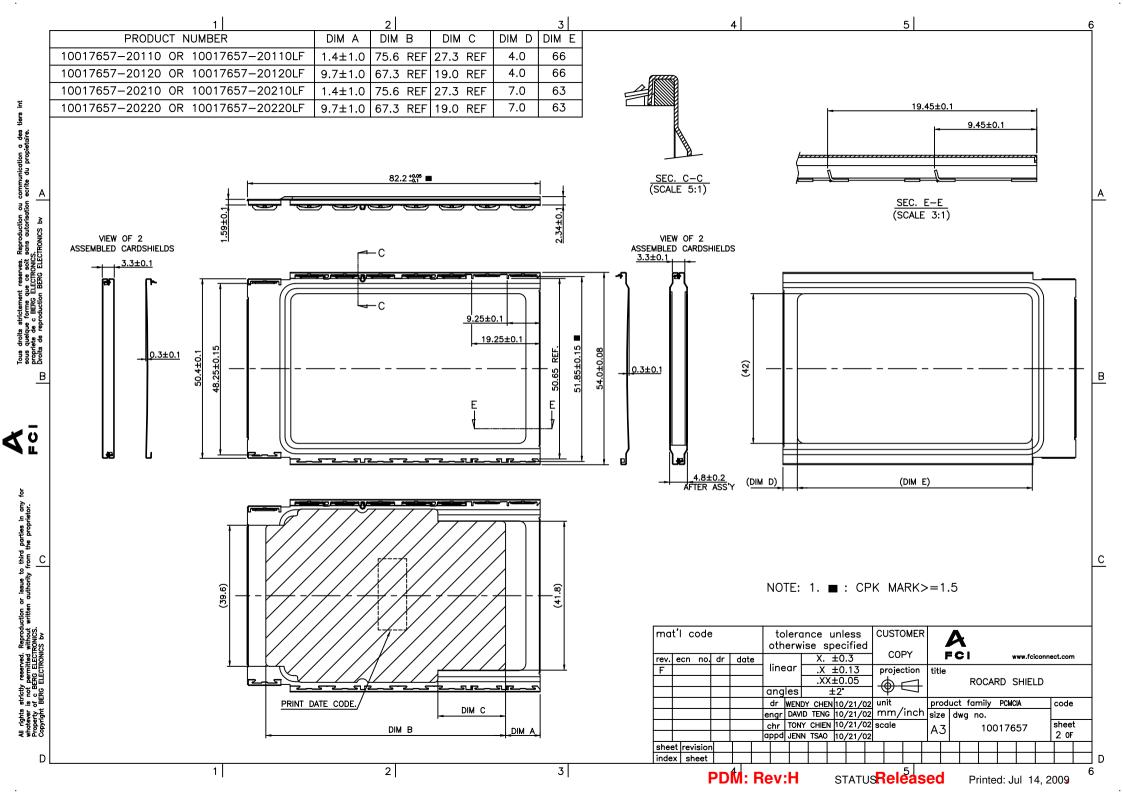

## NOTES:

- 1. CARDSHIELD: STAINLESS STEEL, THICKNESS 0.2MM, SURFACE FINISH: MATTE.
- 2. FRAME BAR: PPO OR PA46, COLOR BLACK, UL94V-0.
- 3. INSULATOR: POLYESTER FILM WITH ADHESIVE, 3M 1350 OR EQUIVALENT.
- 4. 10017657-20XXX-XX IS SIMILAR TO 10017657-20XXX-XLF THE SUFFIX " LF " IS ADDED FOR LEAD FREE IDENTIFICATION, THIS PRODUCT MEETS EUROPEAN UNION DIRECTIVES AND OTHER COUNTRY REGULATIONS AS PER GS-22-008.
- 5. PACKING SPEC. PER GS-14-775.