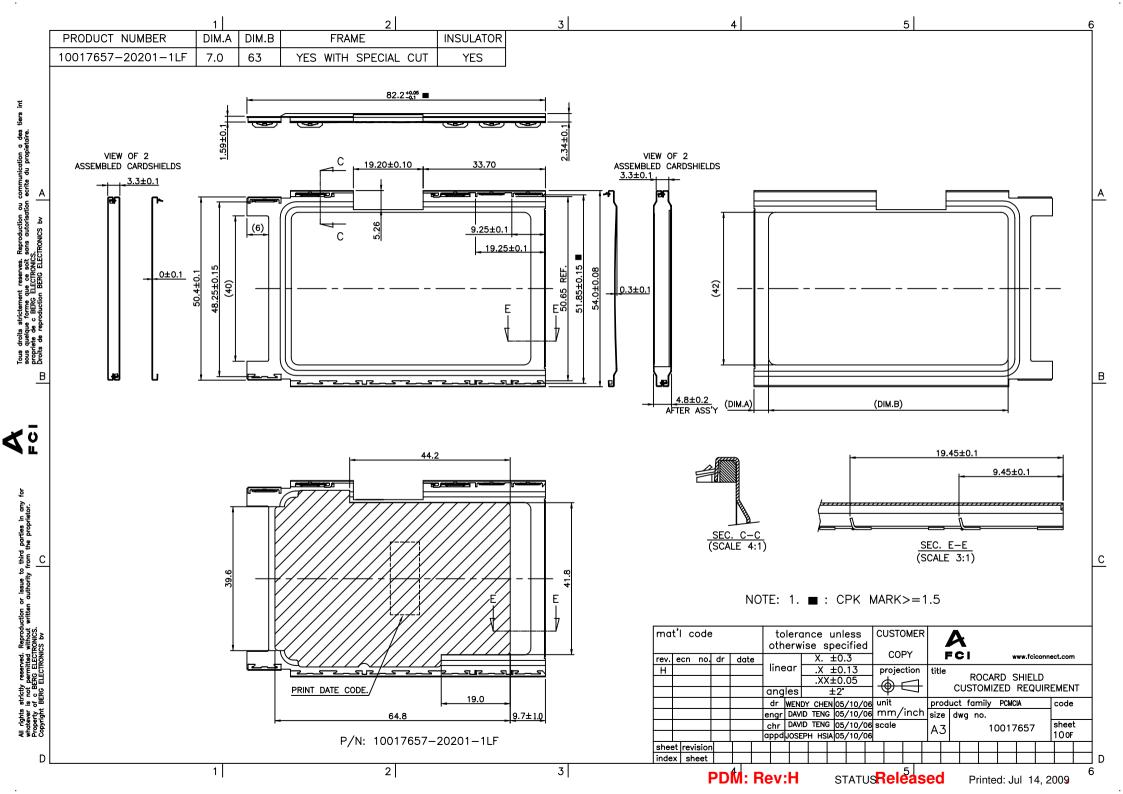

BASIC PART NUMBER:

## NOTES:

- 1. CARDSHIELD: STAINLESS STEEL, THICKNESS 0.2MM, SURFACE FINISH: MATTE.
- 2. FRAME BAR: PPO OR PA46, COLOR BLACK, UL94V-0.
- 3. INSULATOR: POLYESTER FILM WITH ADHESIVE, 3M 1350 OR EQUIVALENT.
- 4. 10017657-20XXX-XX IS SIMILAR TO 10017657-20XXX-XLF THE SUFFIX " LF " IS ADDED FOR LEAD FREE IDENTIFICATION, THIS PRODUCT MEETS EUROPEAN UNION DIRECTIVES AND OTHER COUNTRY REGULATIONS AS PER GS-22-008.
- 5. PACKING SPEC. PER GS-14-775.