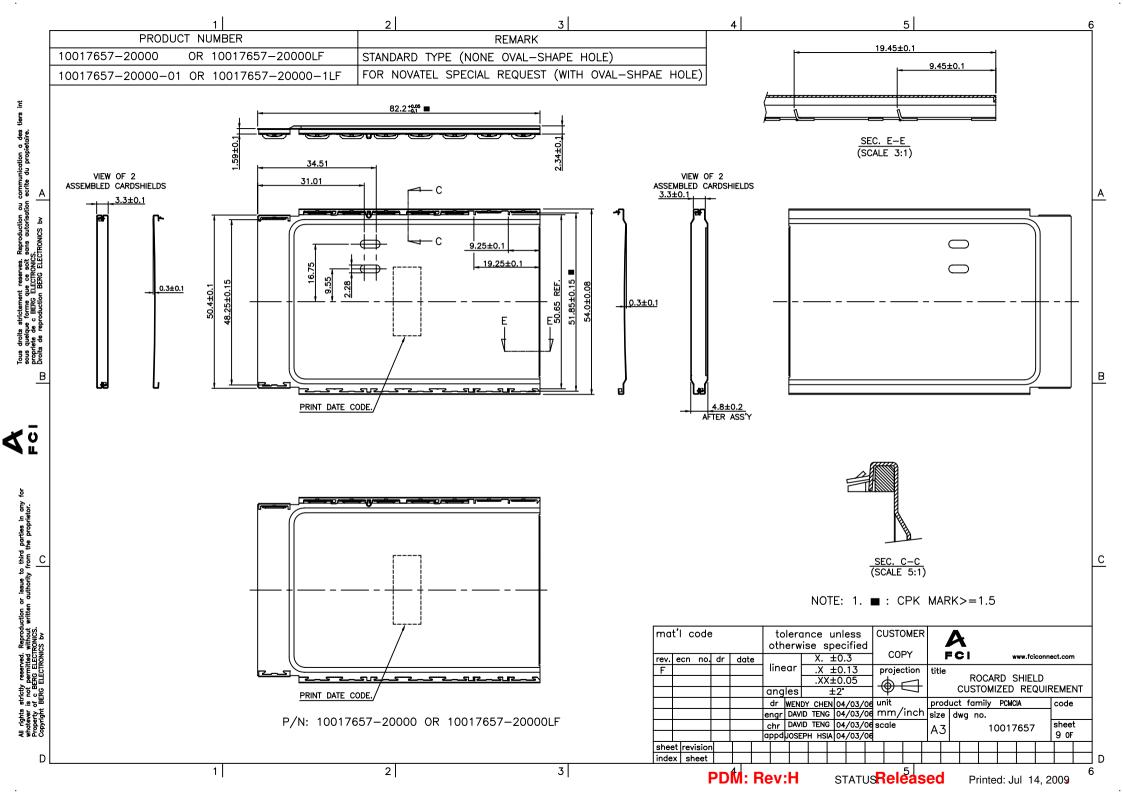

BASIC PART NUMBER:

## NOTES:

- 1. CARDSHIELD: STAINLESS STEEL, THICKNESS 0.2MM, SURFACE FINISH: MATTE.
- 2. FRAME BAR: PPO OR PA46, COLOR BLACK, UL94V-0.
- 3. INSULATOR: POLYESTER FILM WITH ADHESIVE, 3M 1350 OR EQUIVALENT.
- 4. 10017657-20XXX-XX IS SIMILAR TO 10017657-20XXX-XLF THE SUFFIX " LF " IS ADDED FOR LEAD FREE IDENTIFICATION, THIS PRODUCT MEETS EUROPEAN UNION DIRECTIVES AND OTHER COUNTRY REGULATIONS AS PER GS-22-008.
- 5. PACKING SPEC. PER GS-14-775.