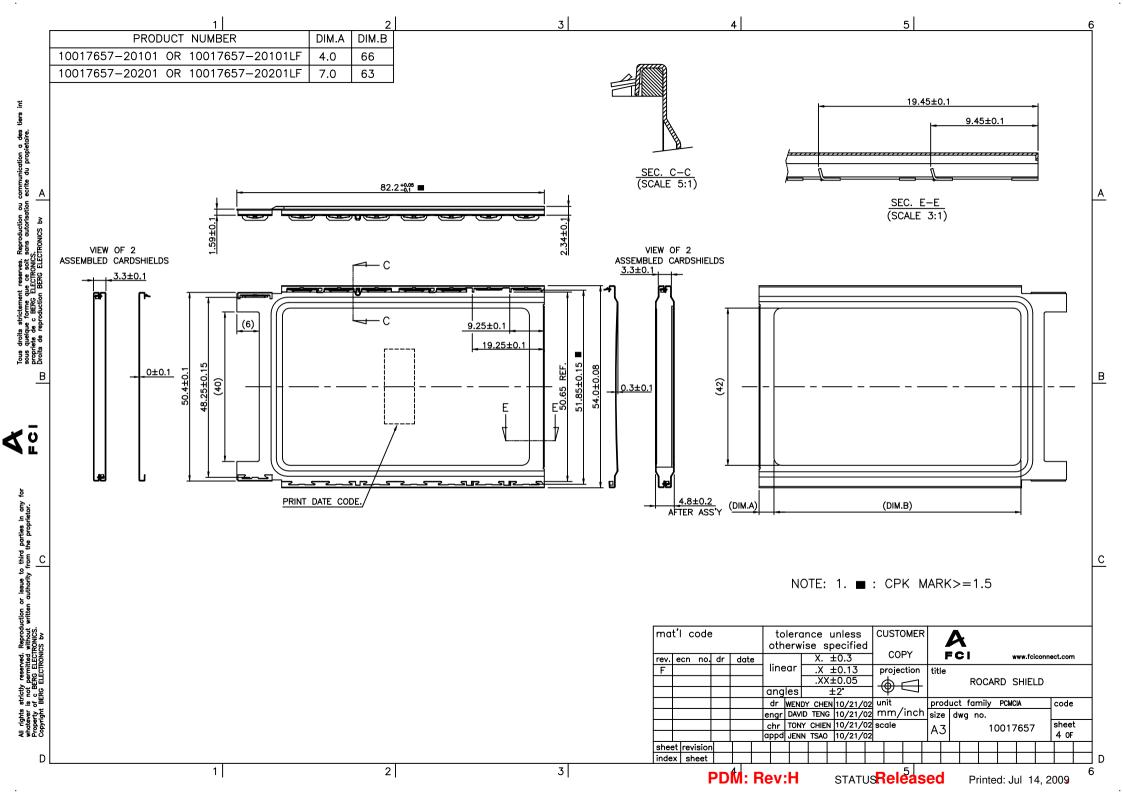

## NOTES:

- 1. CARDSHIELD: STAINLESS STEEL, THICKNESS 0.2MM, SURFACE FINISH: MATTE.
- 2. FRAME BAR: PPO OR PA46, COLOR BLACK, UL94V-0.
- 3. INSULATOR: POLYESTER FILM WITH ADHESIVE, 3M 1350 OR EQUIVALENT.
- 4. 10017657-20XXX-XX IS SIMILAR TO 10017657-20XXX-XLF THE SUFFIX " LF " IS ADDED FOR LEAD FREE IDENTIFICATION, THIS PRODUCT MEETS EUROPEAN UNION DIRECTIVES AND OTHER COUNTRY REGULATIONS AS PER GS-22-008.
- 5. PACKING SPEC. PER GS-14-775.