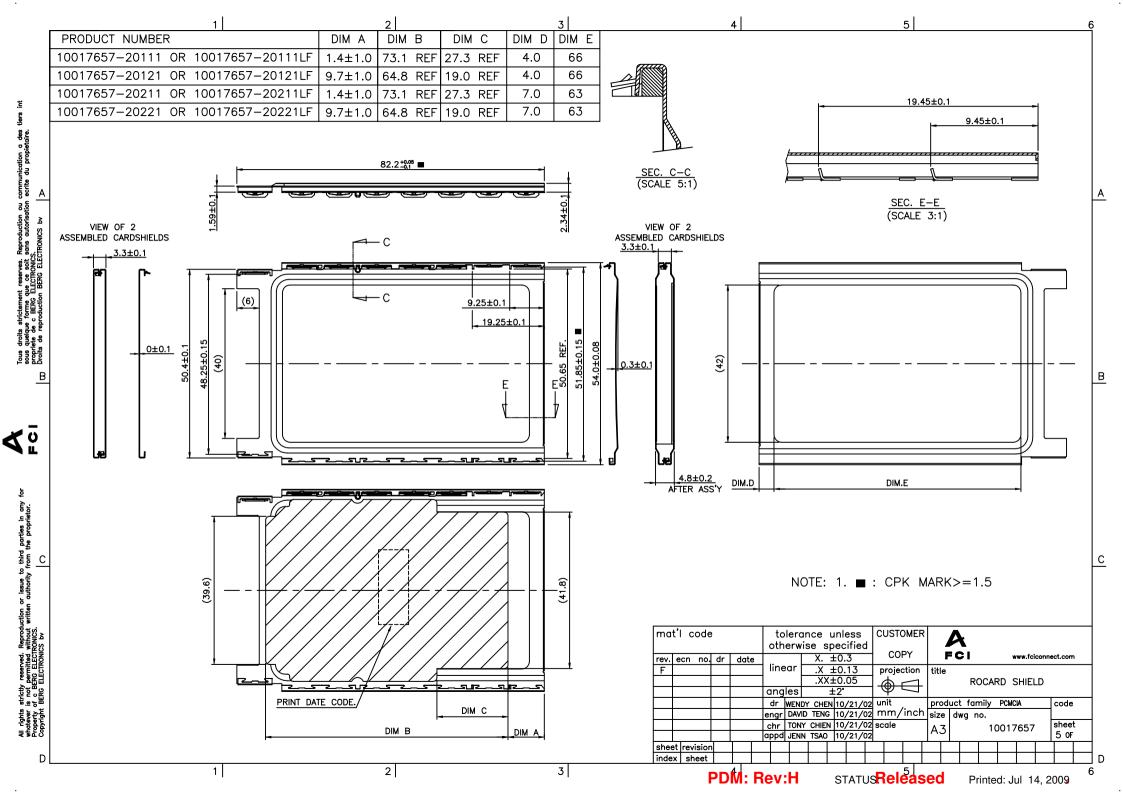

## NOTES:

- 1. CARDSHIELD: STAINLESS STEEL, THICKNESS 0.2MM, SURFACE FINISH: MATTE.
- 2. FRAME BAR: PPO OR PA46, COLOR BLACK, UL94V-0.
- 3. INSULATOR: POLYESTER FILM WITH ADHESIVE, 3M 1350 OR EQUIVALENT.
- 4. 10017657-20XXX-XX IS SIMILAR TO 10017657-20XXX-XLF THE SUFFIX " LF " IS ADDED FOR LEAD FREE IDENTIFICATION, THIS PRODUCT MEETS EUROPEAN UNION DIRECTIVES AND OTHER COUNTRY REGULATIONS AS PER GS-22-008.
- 5. PACKING SPEC. PER GS-14-775.