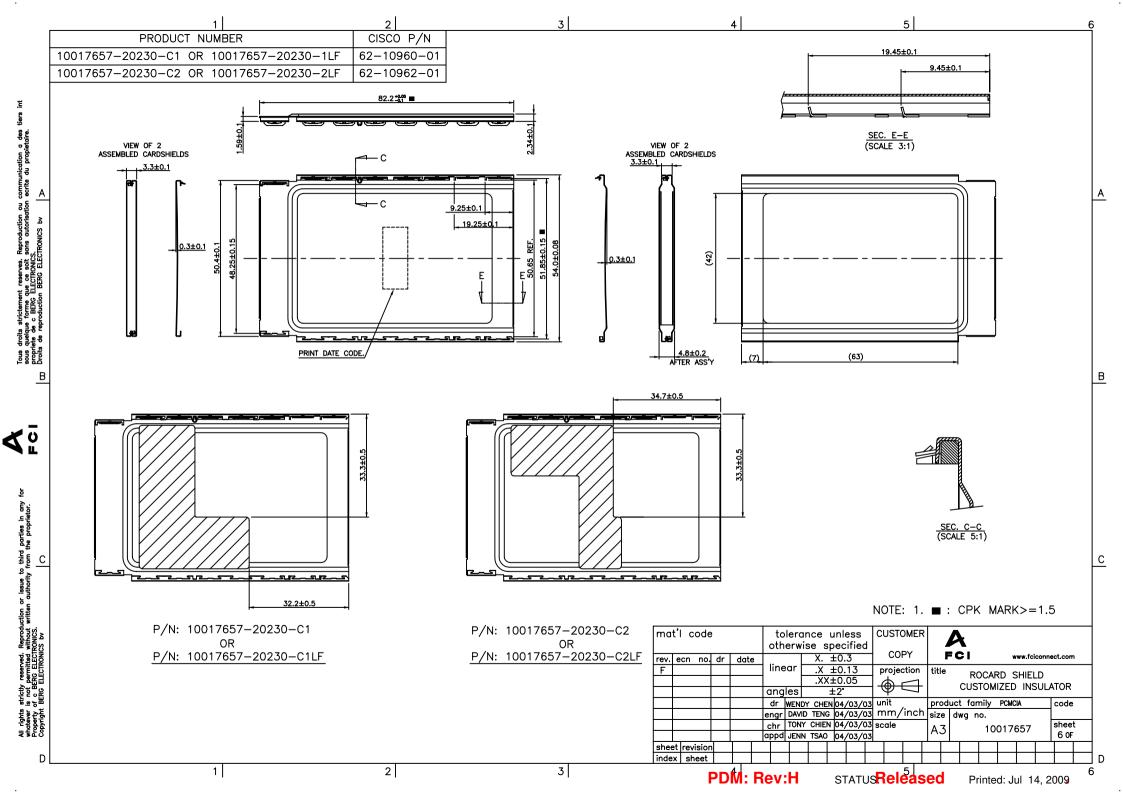

## NOTES:

- 1. CARDSHIELD: STAINLESS STEEL, THICKNESS 0.2MM, SURFACE FINISH: MATTE.
- 2. FRAME BAR: PPO OR PA46, COLOR BLACK, UL94V-0.
- 3. INSULATOR: POLYESTER FILM WITH ADHESIVE, 3M 1350 OR EQUIVALENT.
- 4. 10017657-20XXX-XX IS SIMILAR TO 10017657-20XXX-XLF THE SUFFIX " LF " IS ADDED FOR LEAD FREE IDENTIFICATION, THIS PRODUCT MEETS EUROPEAN UNION DIRECTIVES AND OTHER COUNTRY REGULATIONS AS PER GS-22-008.
- 5. PACKING SPEC. PER GS-14-775.