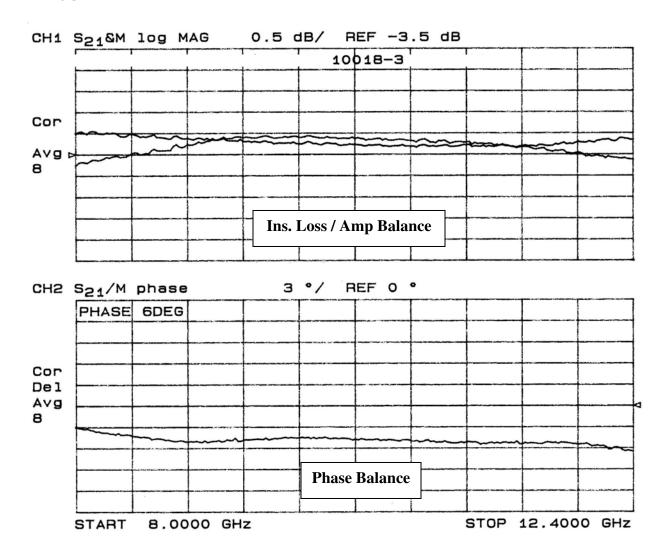

### **Typical Test Data Plots**

USA/Canada: Toll Free: Europe:

(315) 432-8909 (800) 411-6596 +44 2392-232392

## **Typical Test Data Plots**

USA/Canada: Toll Free: Europe:

(315) 432-8909 (800) 411-6596 +44 2392-232392