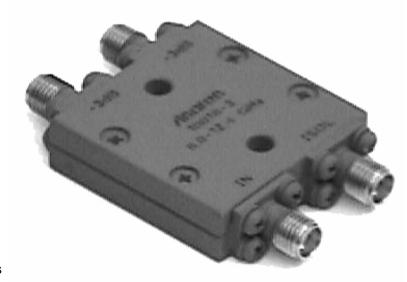

# Hybrid Couplers 3 dB, 90°

#### **Features**

- Military Grade
- 8.0 12.4 GHz
- 2–Way power Split
- Quadrature
- Connectors Per MIL-C-39012
- Rugged Aluminum Housing
- Low VSWR
- Meets MIL-E-5400 Class 3 Requirements

USA/Canada: (315) 432-8909 Toll Free: (800) 411-6596 Europe: +44 2392-232392