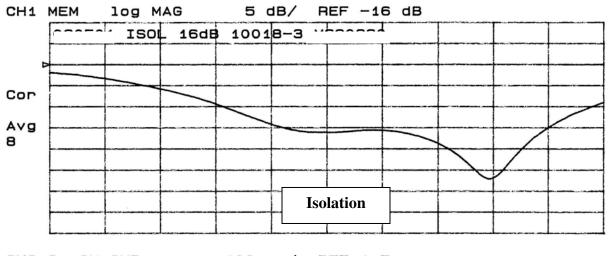

### **Typical Test Data Plots**

USA/Canada: Toll Free: Europe:

(315) 432-8909 (800) 411-6596 +44 2392-232392

## **Typical Test Data Plots**

USA/Canada: Toll Free: Europe:

(315) 432-8909 (800) 411-6596 +44 2392-232392