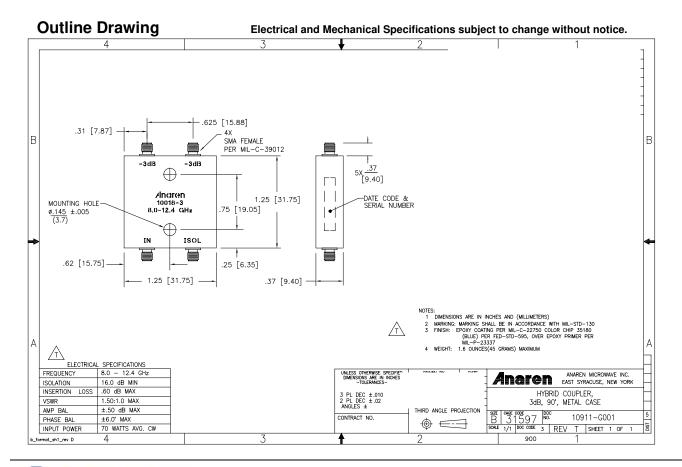

# Hybrid Couplers 3 dB, 90°

#### **Features**

- Military Grade
- 8.0 12.4 GHz
- 2–Way power Split
- Quadrature
- Connectors Per MIL-C-39012
- Rugged Aluminum Housing
- Low VSWR
- Meets MIL-E-5400 Class 3 Requirements

USA/Canada: (315) 432-8909 Toll Free: (800) 411-6596 Europe: +44 2392-232392