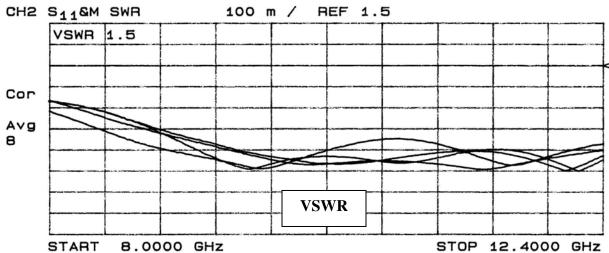

### **Typical Test Data Plots**

USA/Canada: Toll Free: Europe:

(315) 432-8909 (800) 411-6596 +44 2392-232392

## **Typical Test Data Plots**

USA/Canada: Toll Free: Europe:

(315) 432-8909 (800) 411-6596 +44 2392-232392