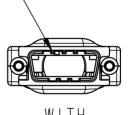

reas.

We are looking forward to setting up business relationship with you and hope to provide you with the best service and solution. Let us make a better world for our industry!



## Contact us

Tel: +86-755-8981 8866 Fax: +86-755-8427 6832

Email & Skype: info@chipsmall.com Web: www.chipsmall.com

Address: A1208, Overseas Decoration Building, #122 Zhenhua RD., Futian, Shenzhen, China











-M2.5 OVAL HEAD SCREWS

TOP COVER

ANGULAR

## NOTES:

MATERIALS:

DIE CAST SHELLS: ZINC WITH NI PLATING OVER COPPER UNDER PLATING. THUMBSCREWS: STAINLESS STEEL SCREWS: STAINLESS STEEL

2. USED WITH EYEMAX R PLUG 58443 (WITHOUT PCB), 58638 (WITH UNEQUALIZED PCB) OR 10026692 (WITH EQUALIZED PCB). COVER ASSEMBLY AND CONNECTOR CAN ALSO BE PURCHASED TOGETHER IN KIT 10013923.



ecn no

THUMBSCRFWS





projection tolerance MM www.fciconnect.com ASME YI4.5 FCI ASME YI4.5 Dr | G.PETERS Product family EyeMax (TM) 08/21/03 size Scale Eng D.BRANN 08/21/03 Spec ref 3:2 Chr D.BRANN V05-0505 08/21/03 Material SEE NOTES ECN

TOLERANCES UNLESS OTHERWISE SPECIFIED V03-1084 DAI 11/14/03 Appr D.BRANN 08/21/03 V04-0484 DAI 06/16/04 V05-0505 LP 6/2/05 ±.3 LINEAR 0.XX ±.10 0.XXX ±.050

V03-0936 GIP 08/21/03

date

catalog no

4X COVER ASSEMBLY KIT f/THUMBSCREW STYLE EYEMAX(+m)

10021736 CUSTOMER sheet I of

KFY SLOTS

PDM: Rev:D

KEY SLOTS-

Rev