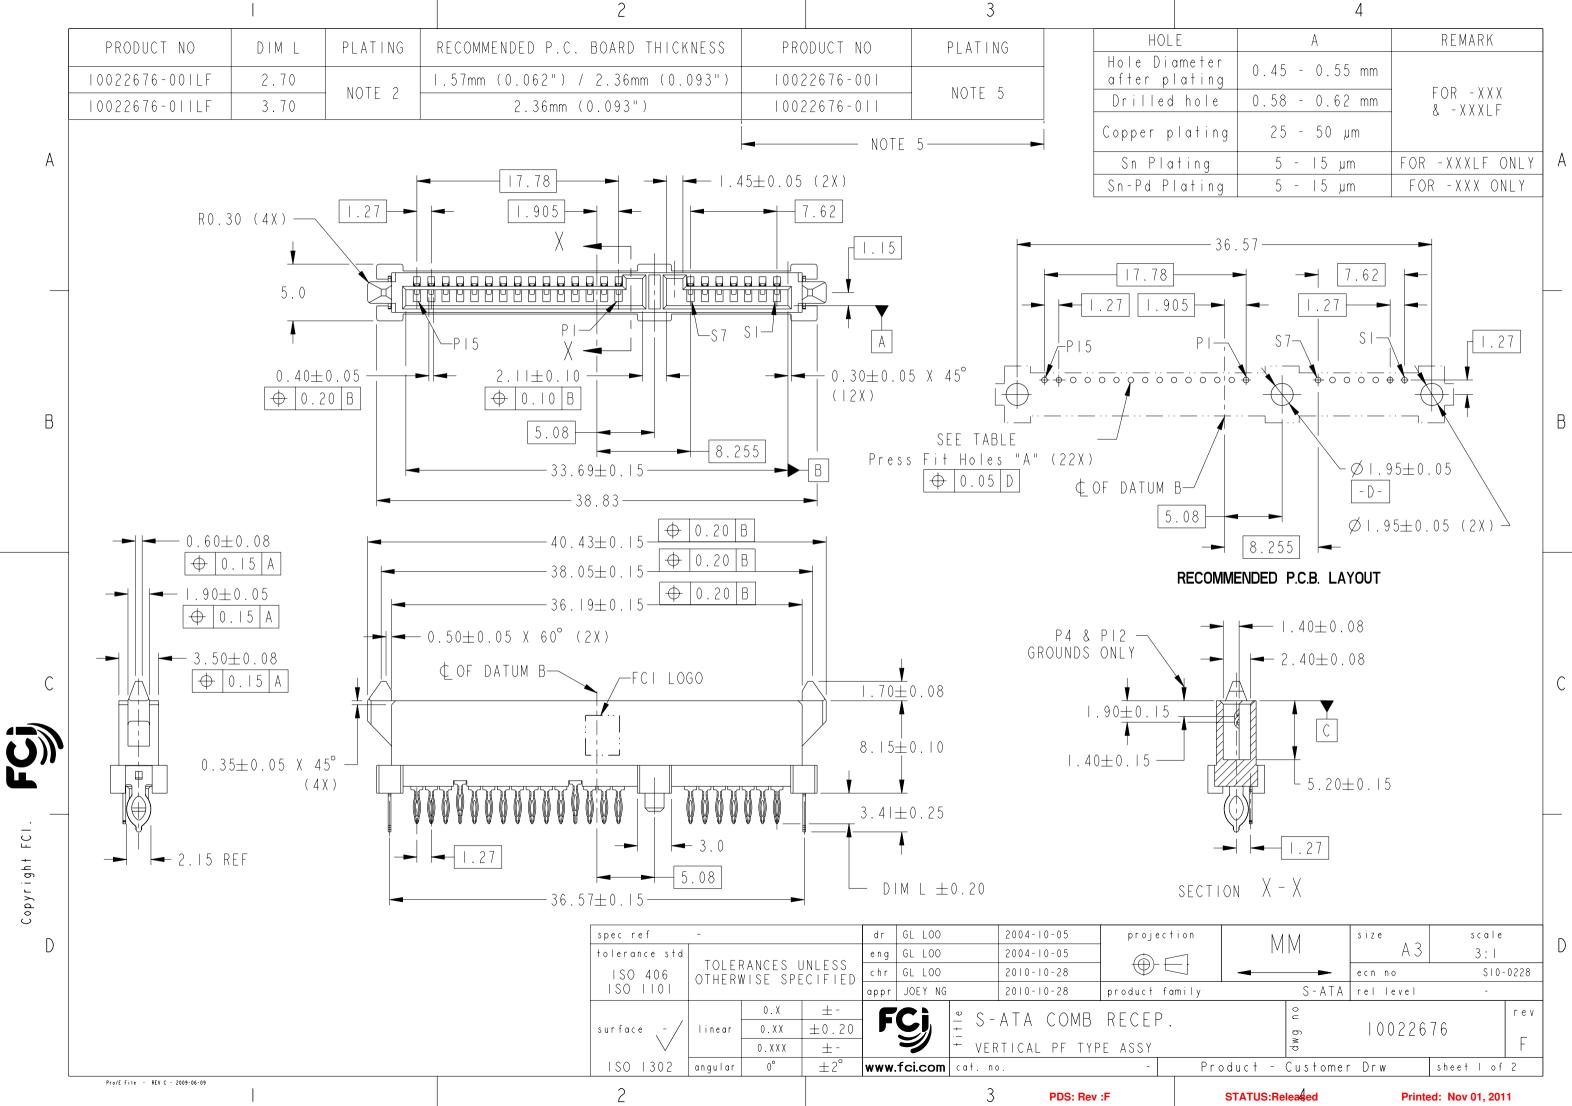

Copyright FCI

| 4 |  |
|---|--|
|   |  |

|              | А              | REMARK               |   |
|--------------|----------------|----------------------|---|
| eter<br>ting | 0.45 - 0.55 mm |                      |   |
| nole         | 0.58 - 0.62 mm | FOR -XXX<br>& -XXXLF |   |
| ating        | 25 - 50 µm     | G AAALI              |   |
| ing          | 5 - 15 µm      | FOR -XXXLF ONLY      | A |
| ting         | 5 - 15 µm      | FOR -XXX ONLY        |   |
|              |                |                      |   |