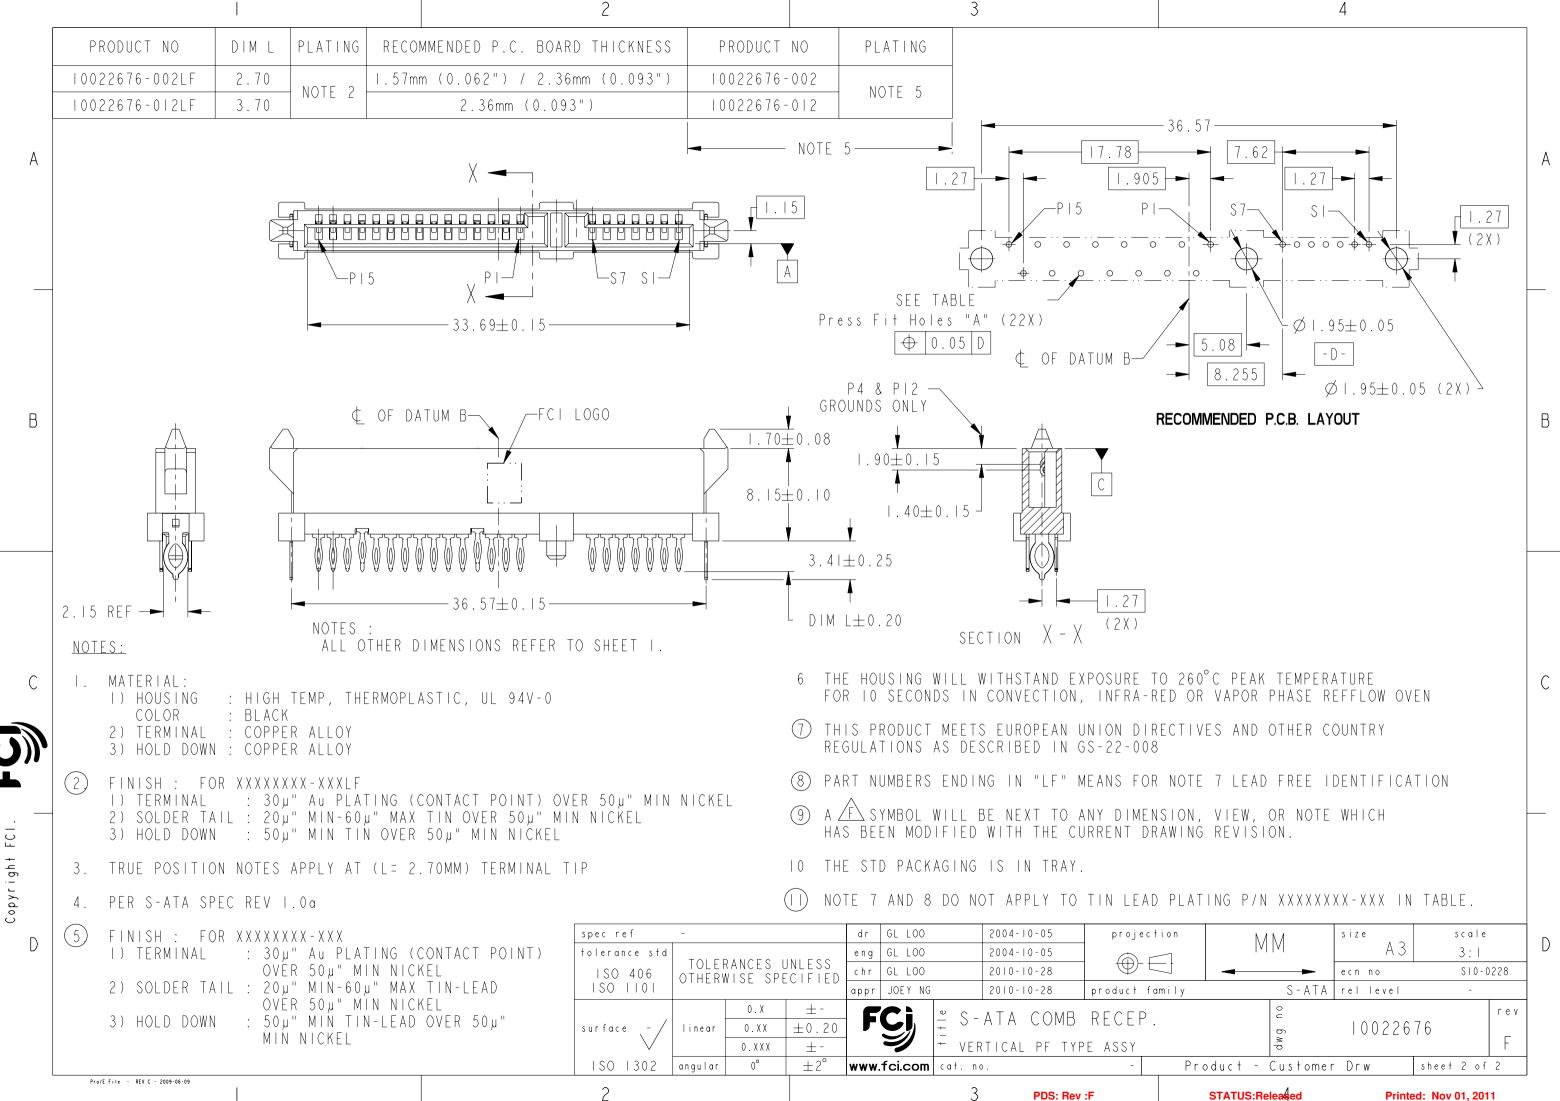

Copyright FCI

| 4 |  |
|---|--|
|   |  |

|              | А              | REMARK               |   |
|--------------|----------------|----------------------|---|
| eter<br>ting | 0.45 - 0.55 mm |                      |   |
| nole         | 0.58 - 0.62 mm | FOR -XXX<br>& -XXXLF |   |
| ating        | 25 - 50 µm     | G AAALI              |   |
| ing          | 5 - 15 µm      | FOR -XXXLF ONLY      | A |
| ting         | 5 - 15 µm      | FOR -XXX ONLY        |   |
|              |                |                      |   |