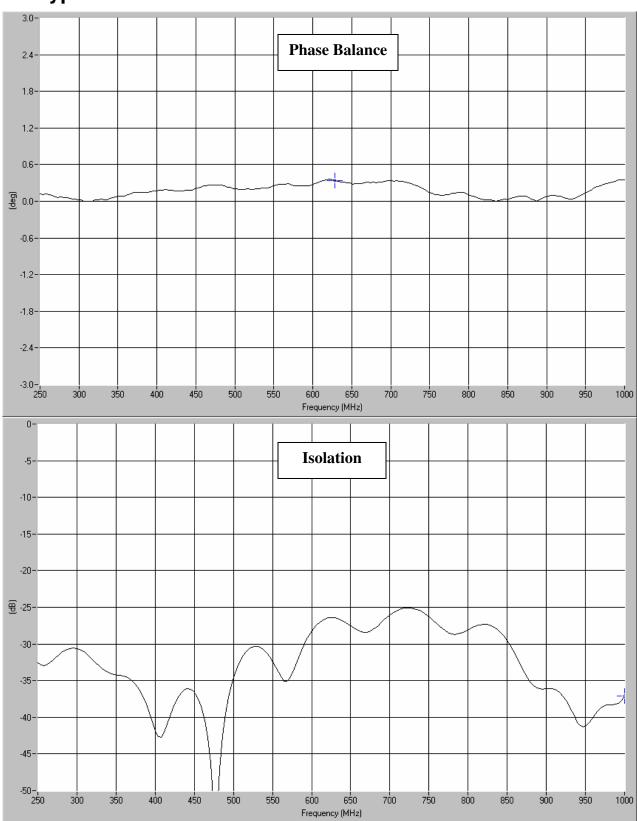

## **Typical Test Data Plots**

USA/Canada: Toll Free: Europe:

(315) 432-8909 (800) 411-6596 +44 2392-232392