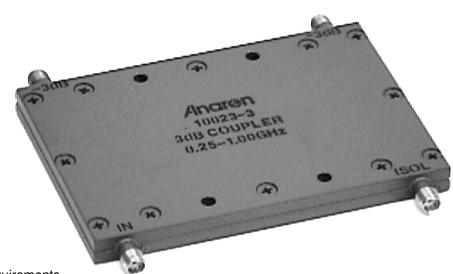

# Hybrid Couplers 3 dB, 90°

#### **Features**

- Military Grade
- 0.25 1.0 GHz
- 2-Way power Split
- Quadrature
- Connectors Per MIL-C-39012
- Rugged Aluminum Housing
- Low VSWR
- Meets MIL-E-5400 Class 3 Requirements

USA/Canada: (315) 432-8909 Toll Free: (800) 411-6596 Europe: +44 2392-232392