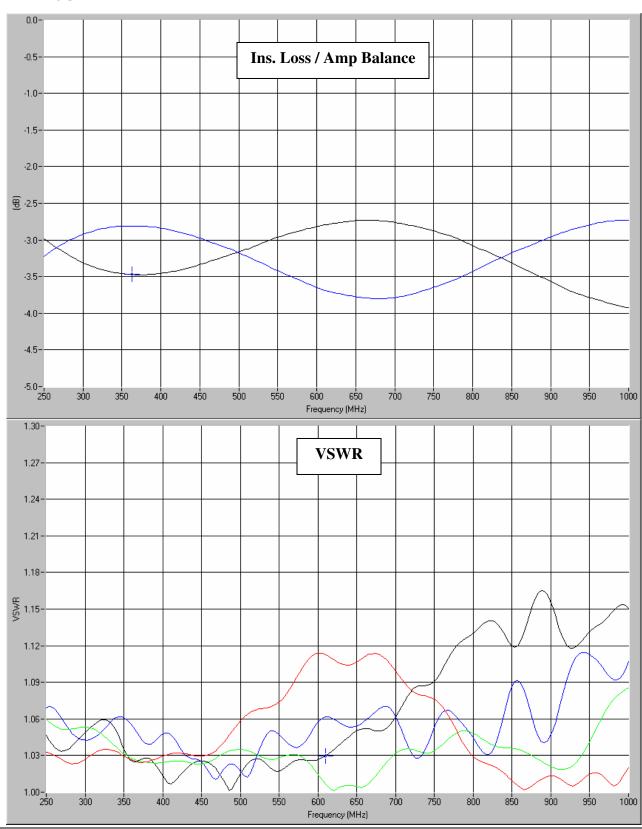

## **Typical Test Data Plots**

USA/Canada: (315) 432-8909 Toll Free: (800) 411-6596 Europe: +44 2392-232392