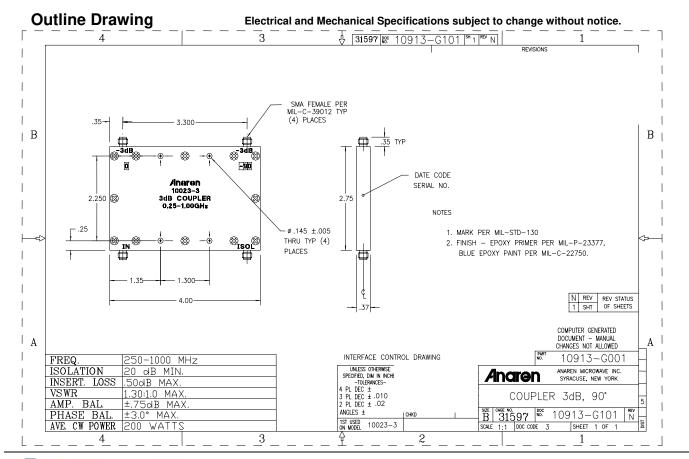

# Hybrid Couplers 3 dB, 90°

#### **Features**

- Military Grade
- 0.25 1.0 GHz
- 2-Way power Split
- Quadrature
- Connectors Per MIL-C-39012
- Rugged Aluminum Housing
- Low VSWR
- Meets MIL-E-5400 Class 3 Requirements

USA/Canada: (315) 432-8909 Toll Free: (800) 411-6596 Europe: +44 2392-232392