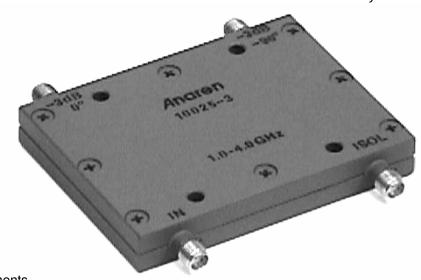

# Hybrid Couplers 3 dB, 90°

#### **Features**

- Military Grade
- 1.0 4.0 GHz
- 2-Way power Split
- Quadrature
- Connectors Per MIL-C-39012
- Rugged Aluminum Housing
- Low VSWR
- Meets MIL-E-5400 Class 3 Requirements

USA/Canada: Toll Free: Europe: (315) 432-8909 (800) 411-6596 +44 2392-232392