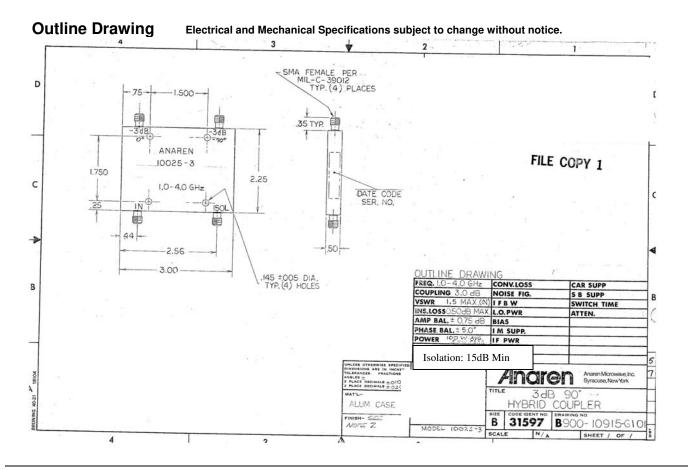

# Hybrid Couplers 3 dB, 90°

#### **Features**

- Military Grade
- 1.0 4.0 GHz
- 2-Way power Split
- Quadrature
- Connectors Per MIL-C-39012
- Rugged Aluminum Housing
- Low VSWR
- Meets MIL-E-5400 Class 3 Requirements

USA/Canada: Toll Free: Europe: (315) 432-8909 (800) 411-6596 +44 2392-232392