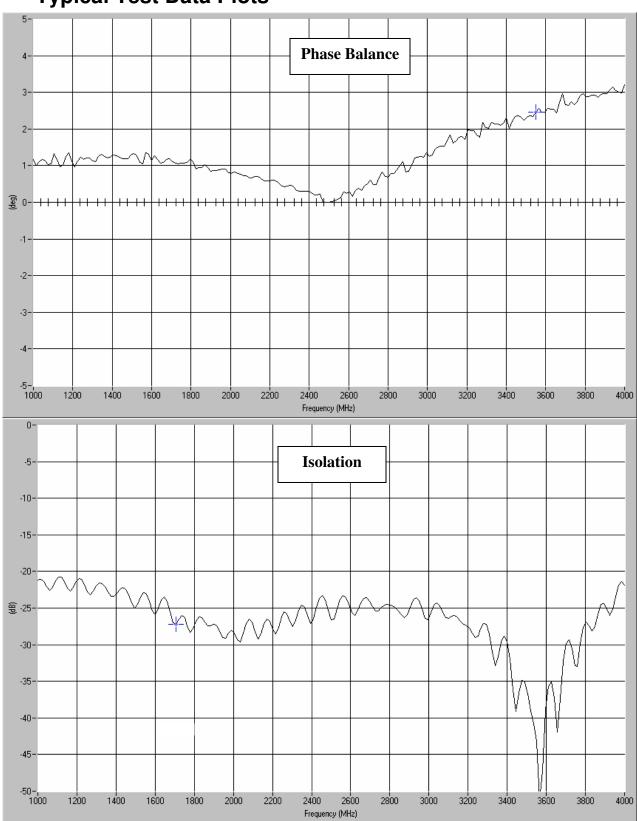

## **Typical Test Data Plots**

USA/Canada: Toll Free: Europe: (315) 432-8909 (800) 411-6596 +44 2392-232392