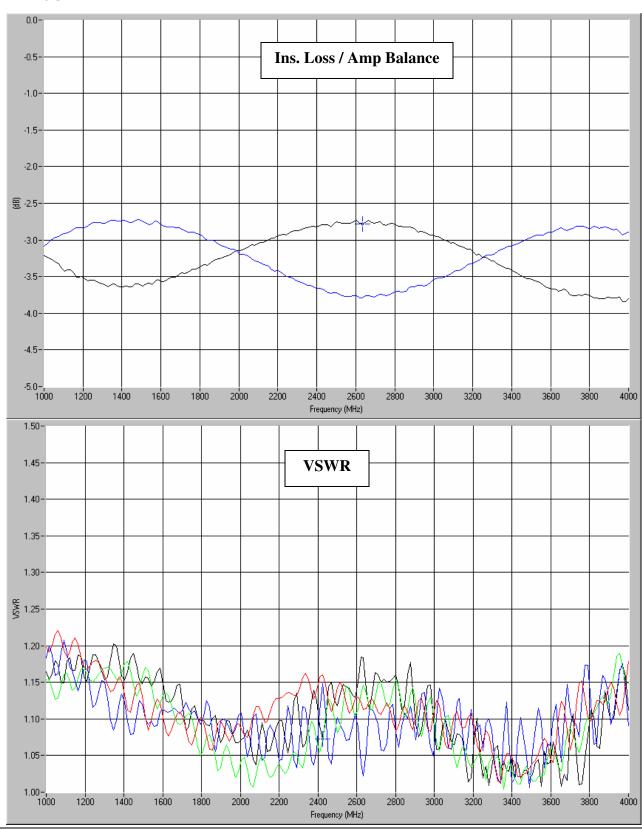

### **Typical Test Data Plots**

USA/Canada: ( Toll Free: (3 Europe: +4

(315) 432-8909 (800) 411-6596 +44 2392-232392