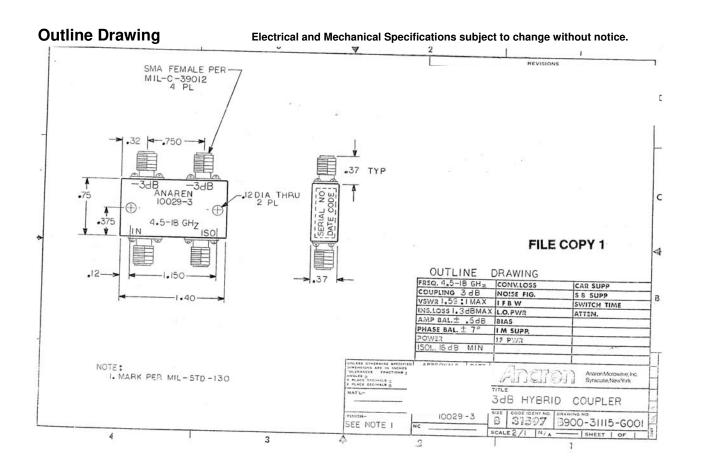

#### **Features**

- Military Grade
- 4.5 18.0 GHz
- 2–Way power Split
- Quadrature
- Connectors Per MIL-C-39012
- Rugged Aluminum Housing
- Low VSWR
- Meets MIL-E-5400 Class 3 Requirements

USA/Canada: Toll Free: