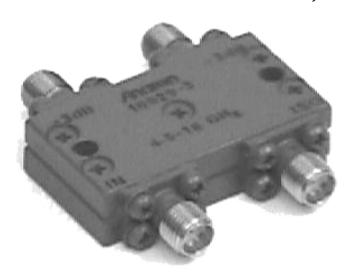

# Hybrid Couplers 3 dB, 90°

#### **Features**

- Military Grade
- 4.5 18.0 GHz
- 2–Way power Split
- Quadrature
- Connectors Per MIL-C-39012
- Rugged Aluminum Housing
- Low VSWR
- Meets MIL-E-5400 Class 3 Requirements

USA/Canada: Toll Free: