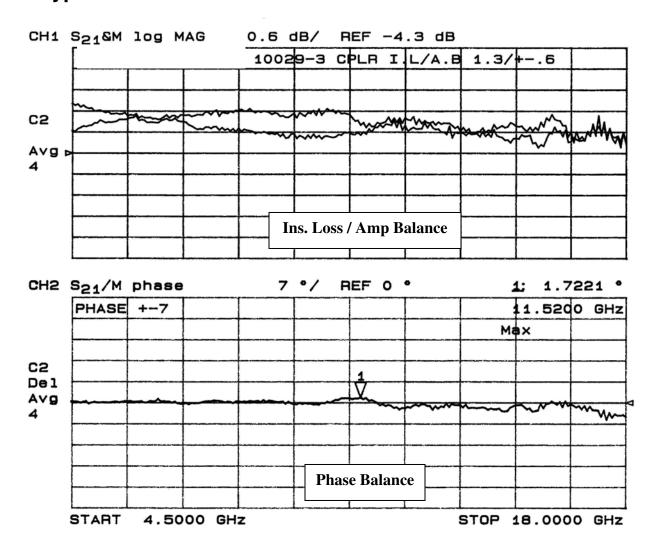

## **Typical Test Data Plots**

USA/Canada: (315) 432-8909 Toll Free: (800) 411-6596 Europe: +44 2392-232392