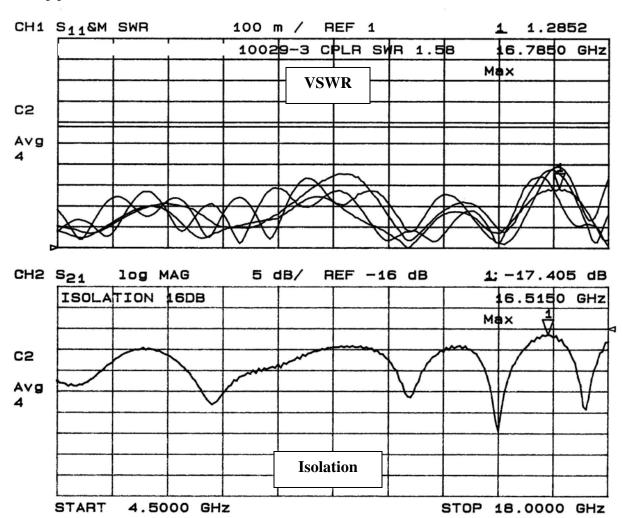

### **Typical Test Data Plots**

USA/Canada: Toll Free: Europe: (315) 432-8909 (800) 411-6596 +44 2392-232392