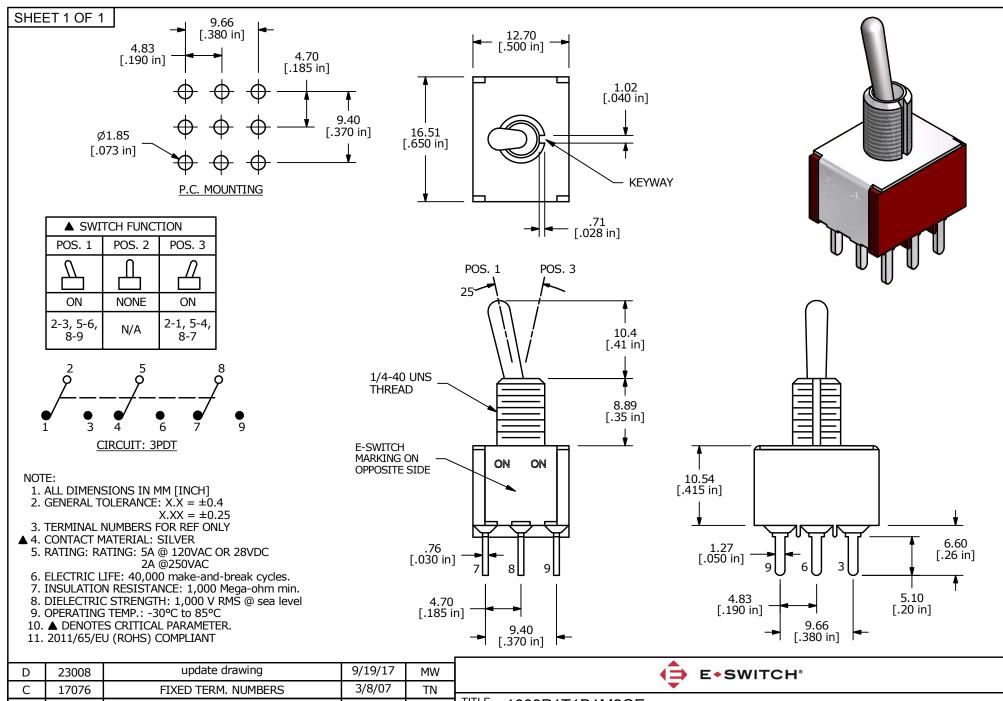

| U                                                                                                            | 23008  | update drawing      | 2/12/17  | 1*177 | [ ► SWITCH° |            |          |         |       |
|--------------------------------------------------------------------------------------------------------------|--------|---------------------|----------|-------|-------------|------------|----------|---------|-------|
| С                                                                                                            | 17076  | FIXED TERM. NUMBERS | 3/8/07   | TN    | ▼           |            |          |         |       |
| В                                                                                                            | 16808  | REVISED AND REDRAWN | 12/28/06 | TN    | TITLE 1003  | P1T1B1M2QE |          |         |       |
| REV                                                                                                          | PCR NO | DESCRIPTION         | DATE     | BY    |             |            | 1        | T       | 1     |
| THE INFORMATION CONTAINED IN THIS DOCUMENT IS PROPRIETARY TO E-SWITCH AND IS NOT TO BE COPIED OR TRANSFERRED |        |                     |          |       | 2:1         | 3/8/2007   | DR<br>TN | T131017 | REV D |