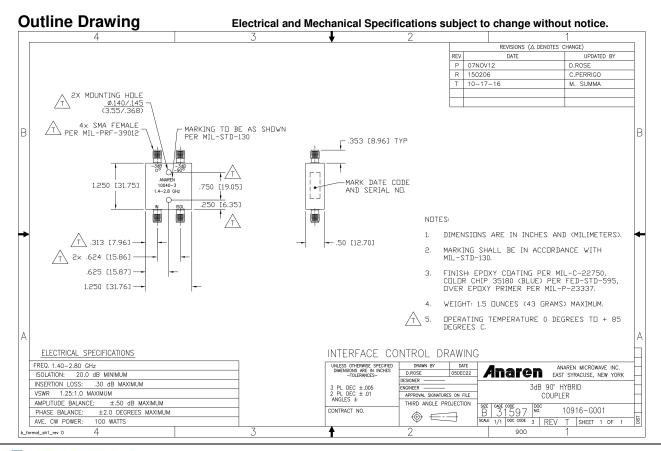

parts cover such applications as commercial, industrial, and automotives areas.

We are looking forward to setting up business relationship with you and hope to provide you with the best service and solution. Let us make a better world for our industry!



## Contact us

Tel: +86-755-8981 8866 Fax: +86-755-8427 6832

Email & Skype: info@chipsmall.com Web: www.chipsmall.com

Address: A1208, Overseas Decoration Building, #122 Zhenhua RD., Futian, Shenzhen, China









# Hybrid Couplers 3 dB, 90°

### **Applications**

- Balanced Mixers
- Antenna Feed Networks
- Phasing Networks
- Dividers/Combiners

#### **Features**

- Military Grade
- 1.4 2.8 GHz
- 2–Way power Split
- Quadrature
- Connectors Per MIL-C-39012
- Rugged Aluminum Housing
- Low VSWR



Photo shows protective connector caps





USA/Canada: (315) 432-8909 Toll Free: (800) 411-6596 Europe: +44 2392-232392



## **Typical Test Data Plots**



USA/Canada: (315) 432-8909 Toll Free: (800) 411-6596 Europe: +44 2392-232392





## **Typical Test Data Plots**





USA/Canada: Toll Free: Europe: (315) 432-8909 (800) 411-6596 +44 2392-232392