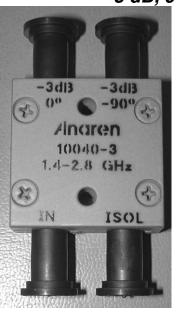

# Hybrid Couplers 3 dB, 90°

#### **Features**

- Military Grade
- 1.4 2.8 GHz
- 2–Way power Split
- Quadrature
- Connectors Per MIL-C-39012
- Rugged Aluminum Housing
- Low VSWR

Photo shows protective connector caps

USA/Canada: (315) 432-8909 Toll Free: (800) 411-6596 Europe: +44 2392-232392