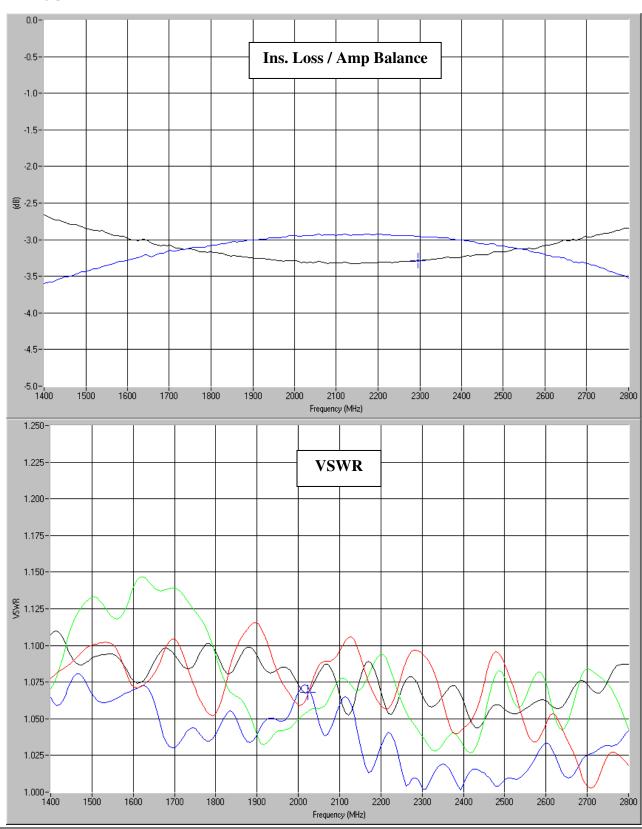

## **Typical Test Data Plots**

USA/Canada: (315) 432-8909 Toll Free: (800) 411-6596 Europe: +44 2392-232392