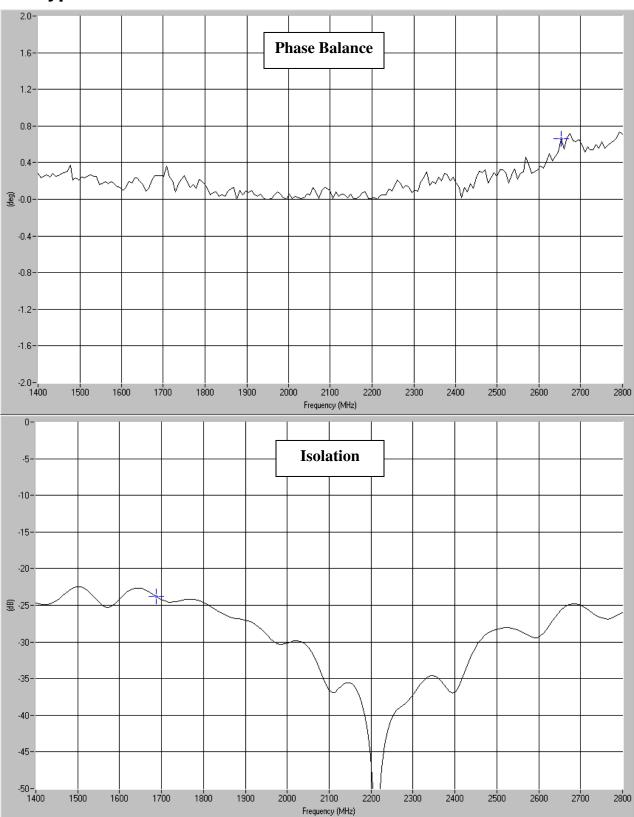

## **Typical Test Data Plots**

USA/Canada: Toll Free: Europe: (315) 432-8909 (800) 411-6596 +44 2392-232392