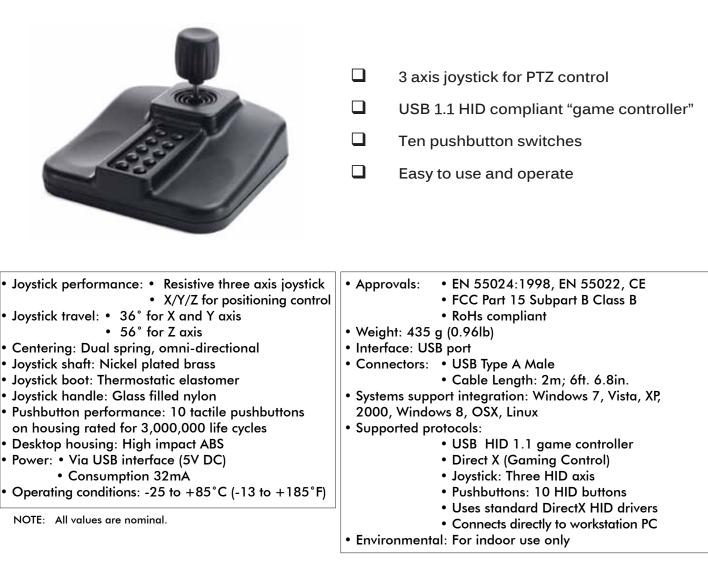

ur business mainly focus on the distribution of electronic components. Line cards we deal with include Microchip, ALPS, ROHM, Xilinx, Pulse, ON, Everlight and Freescale. Main products comprise IC, Modules, Potentiometer, IC Socket, Relay, Connector. Our parts cover such applications as commercial, industrial, and automotives areas.

We are looking forward to setting up business relationship with you and hope to provide you with the best service and solution. Let us make a better world for our industry!



## Contact us

Tel: +86-755-8981 8866 Fax: +86-755-8427 6832 Email & Skype: info@chipsmall.com Web: www.chipsmall.com Address: A1208, Overseas Decoration Building, #122 Zhenhua RD., Futian, Shenzhen, China



## IPD Launch USB desktop controllers

Distinctive features and specifications





## NOTES:

Dimensions are in mm/(inch).

To order the IP Desktop please refer to Part Number 100-450.