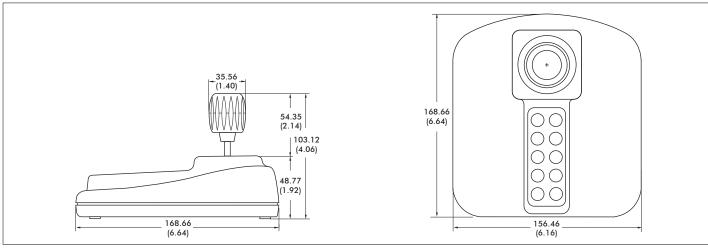

## NOTES:

Dimensions are in mm/(inch).

To order the IP Desktop please refer to Part Number 100-450.