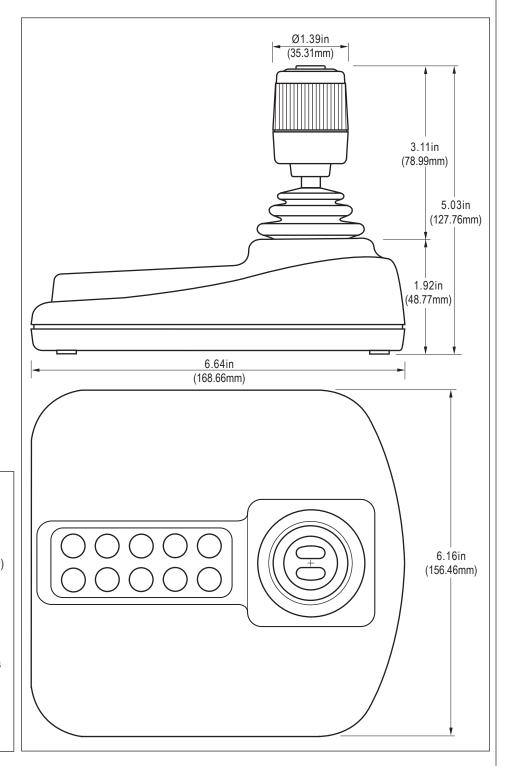

## **SPECIFICATIONS**

**ELECTRICAL** 

SUPPLY VOLTAGE (USB BUS) 5.0V DC SUPPLY CURRENT (USB BUS) 32mA max

**MECHANICAL** 

OPERATING TRAVEL 36° (18° from center) CENTERING Single spring,

omnidirectional

BREAKOUT FORCE 0.109Nm
OPERATING FORCE 0.151Nm
MAXIMUM FORCE 0.169Nm
OPERATING TEMP -40°C to +85°C
LIFE EXPECTANCY 10 million operations