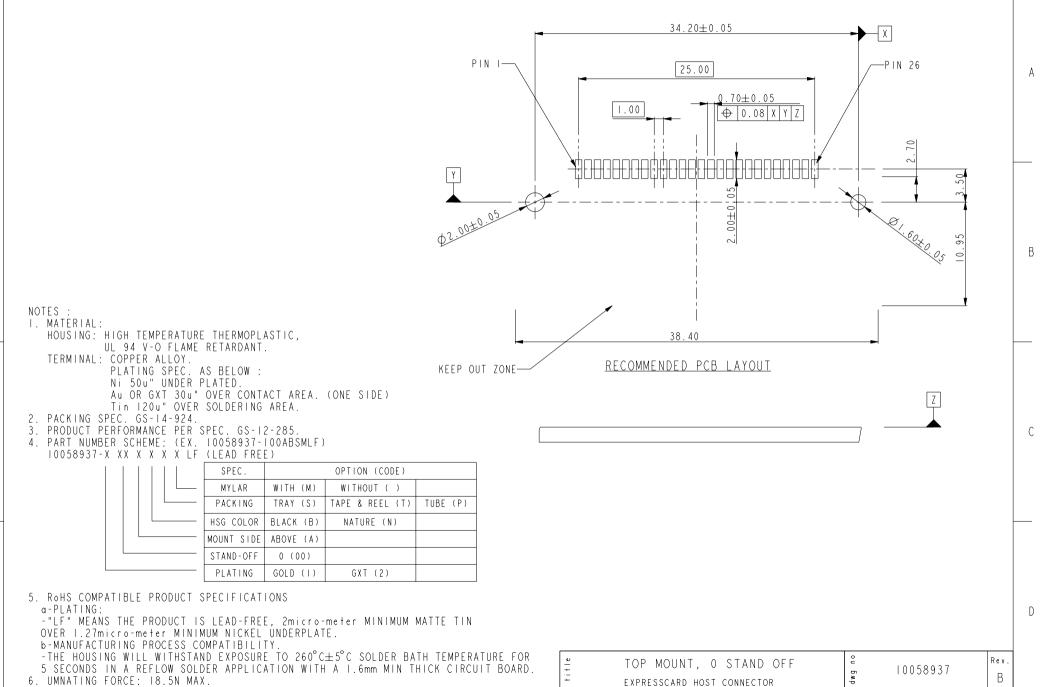

0.30 PIN I- ⊕ 0.15 X Y Z -PIN 26 50 90 ∞. 0 50 38.20 34.20 40 00 1.00 25.00 27.20 34.20±0.05 tomerance unless 1.15 otherwise specified X ± .5 XX ± .30 **O** 0° ± 2° angles 50 projection surface A tolerance ΜМ ASME YI4.5 www.fciconnect.com  $\oplus$ FCI KENNY TAI 08/03/05 Product family EXPRESSCARD Scale size A 4 date ecn no dr KENNY TAI 08/03/05 Spec ref 1.000 T05-0222 TAI 09/26/05 08/03/05 T05-0271 KENNY TAI Material SEE NOTES ECN T05-0271 TAI 12/06/05 Appr PAUL WANG 08/03/05 Rev TOP MOUNT, O STAND OFF All right or issue whatever authorit) Property 10058937 gwb В EXPRESSCARD HOST CONNECTOR catalog no 10058937 CUSTOMER sheet I of 2