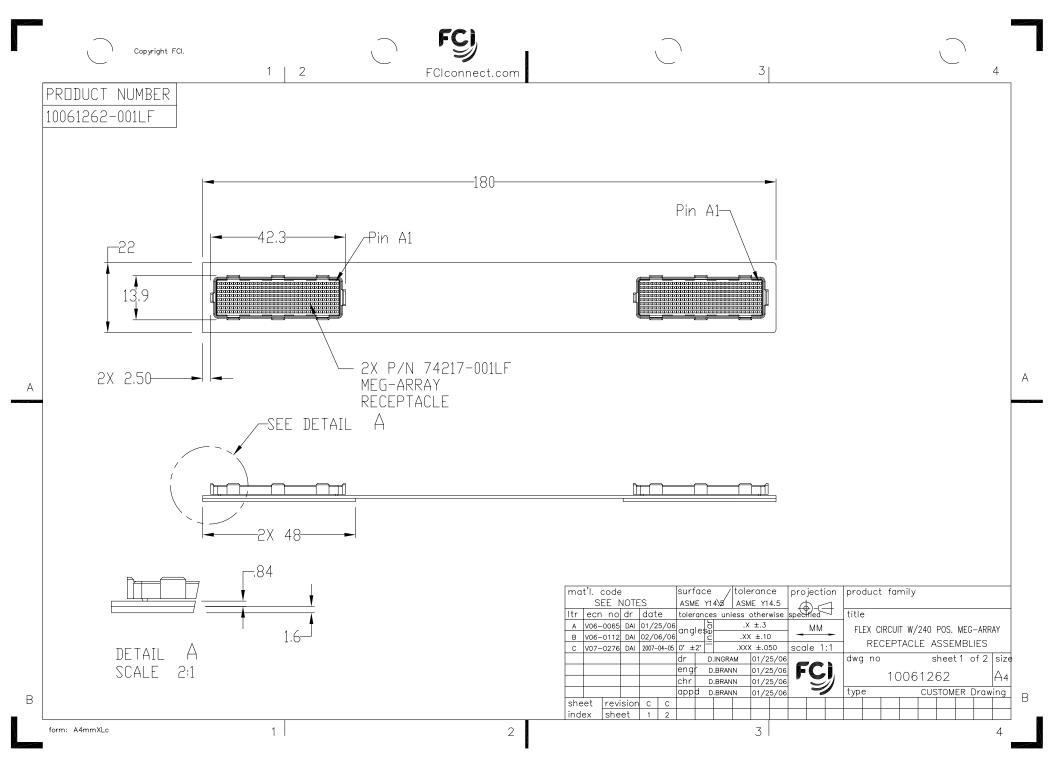

form: A4mmXLc

1

2

sheet

index

revision

sheet

PDM: Rev:C

0° ±2°

dr

lchr

appd

MM

dwg no

type

scale 1:1

.XX ±.10

.XXX ±.050

01/25/06

01/25/06

01/25/06

3

D.INGRAM 01/25/06

D.BRANN

D.BRANN

D.BRANN

sheet2 of

CUSTOMER Drawing

size

Α4

FLEX CIRCUIT W/240 POS. MEG-ARRAY

RECEPTACLE ASSEMBLIES

10061262